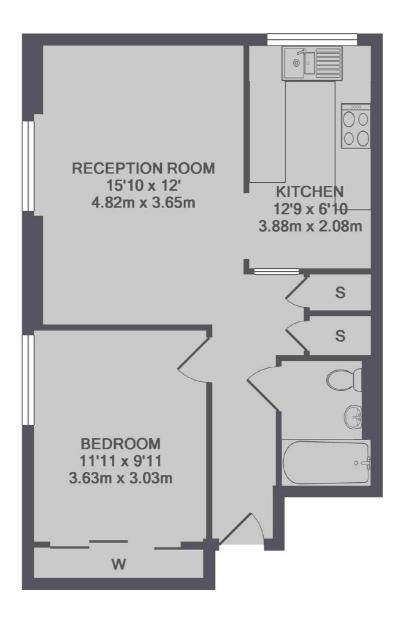

## Park Road, Teddington, TW11

TOTAL APPROX. FLOOR AREA 536 SQ.FT. (49.8 SQ.M.)