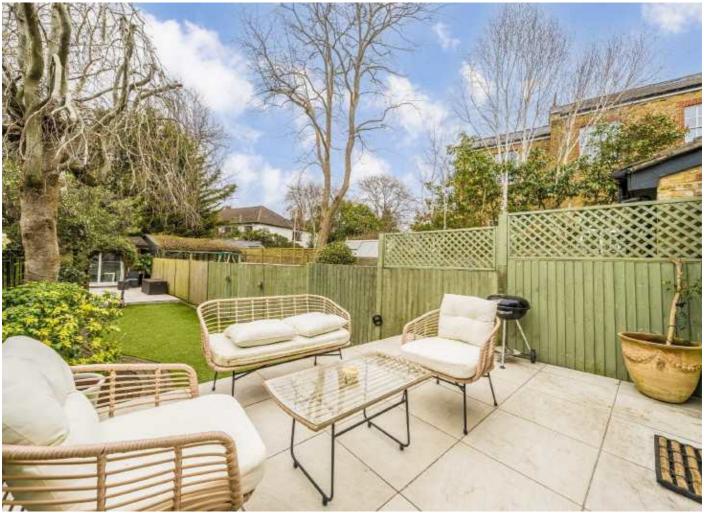

To the first floor there are two large double bedrooms then a family bathroom with a bath and shower. To the top floor there is a master bedroom and shower room.

Outside there is a patio area, artificial grass, an additional patio to the rear and a home office which is currently used for occasional guests.