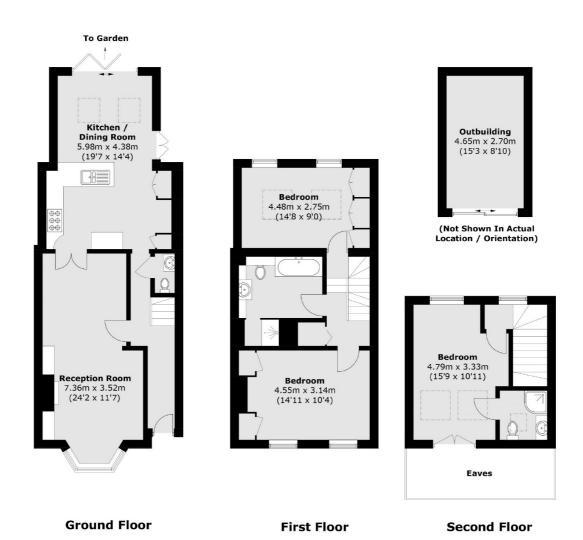

## Fairfax Road, TW11

This stunning three bedroom period home is offered in excellent condition throughout and situated in a fantastic location perfect for local schools, shops and Bushy Park.

Entering into the house there is a fabulous double reception room with a feature fireplace and stripped wood flooring and a cloakroom. The rear of the property opens into a stunning kitchen/family room. The space is perfect for entertaining which has a fabulous fitted kitchen and doors opening onto the garden.

To the first floor there are two large double bedrooms then a family bathroom with a bath and shower. To the top floor there is a master bedroom and shower room.

Outside there is a patio area, artificial grass, an additional patio to the rear and a home office which is currently used for occasional guests.

## Fairfax Road, Teddington, TW11

Total area (approx.): 121.1 sq. m (1,303.4 sq. ft) Garden Building: 12.5 sq. m (134.5 sq. ft) (Excluding Eaves)

020 8288 8288