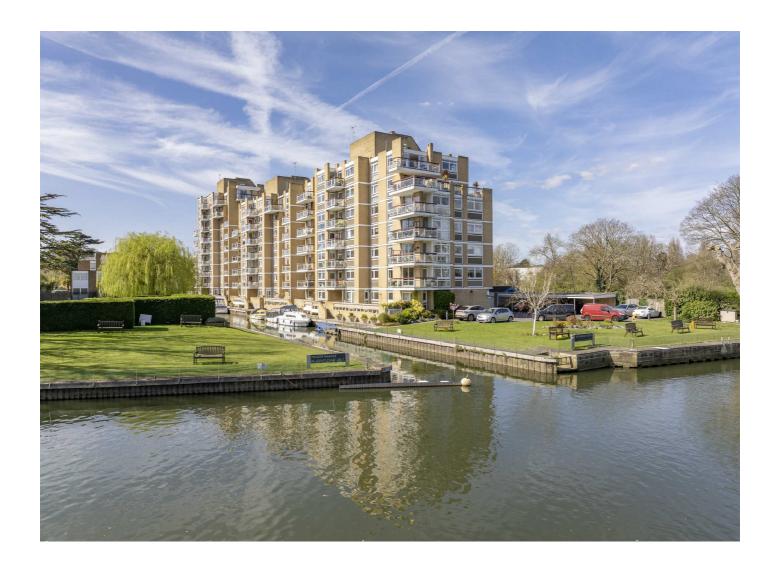

# Thamespoint, TW11 £575,000

A beautifully presented two bedroom ground floor apartment in this exclusive riverside development with a large 310 sq ft private terrace overlooking The Thames and access to moorings.

Thamespoint is an exclusive riverside development with a mooring option, located off Broom Road in Teddington.