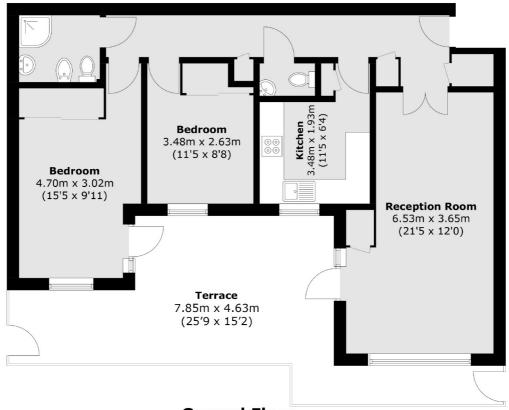

#### **Ground Floor**

Total area (approx.): 72.3 sq. m (778.2 sq. ft) Terrace area (approx.): 28.8 sq. m (310.0 sq. ft)

**Thames Ditton** 

Long Ditton

Surbiton

Sales

Portsmouth Road

020 8398 8550