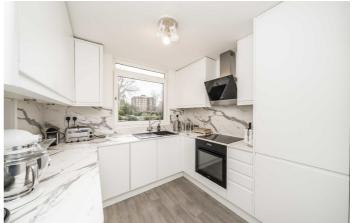

## Thamespoint, TW11

Accommodation is made up of a spacious double reception room with dining, and living space with access riverside terrace. There is a stylish, modern integrated kitchen. The principal double bedroom has built-in wardrobes and access to terrace with a second bedroom and bathroom.