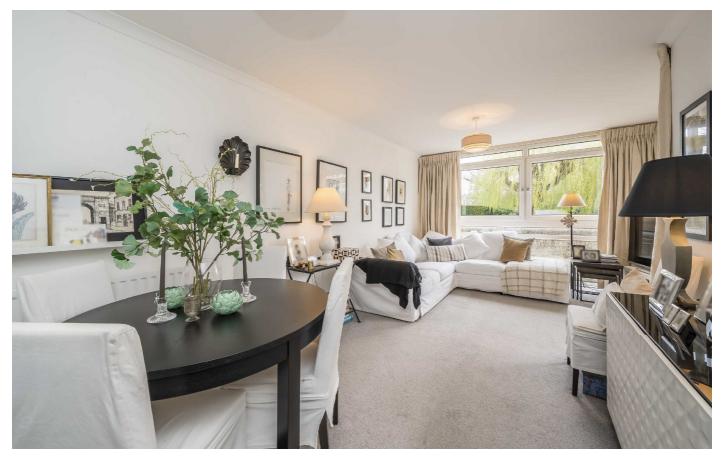

## Thamespoint, TW11

Accommodation is made up of a spacious double reception room with dining, and living space with access riverside terrace. There is a stylish, modern integrated kitchen. The principal double bedroom has built-in wardrobes and access to terrace with a second bedroom and bathroom.