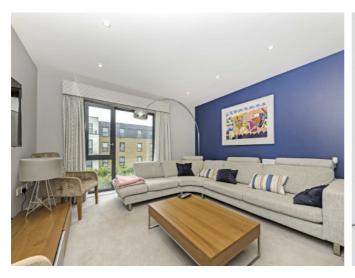

On the first floor there is a large reception room with floor to ceiling windows and a double bedroom with fitted wardrobes and modern bathroom.

On the second floor there are a further two double bedrooms along with bespoke fitted storage to the second bedroom. In addition there is a family bathroom.