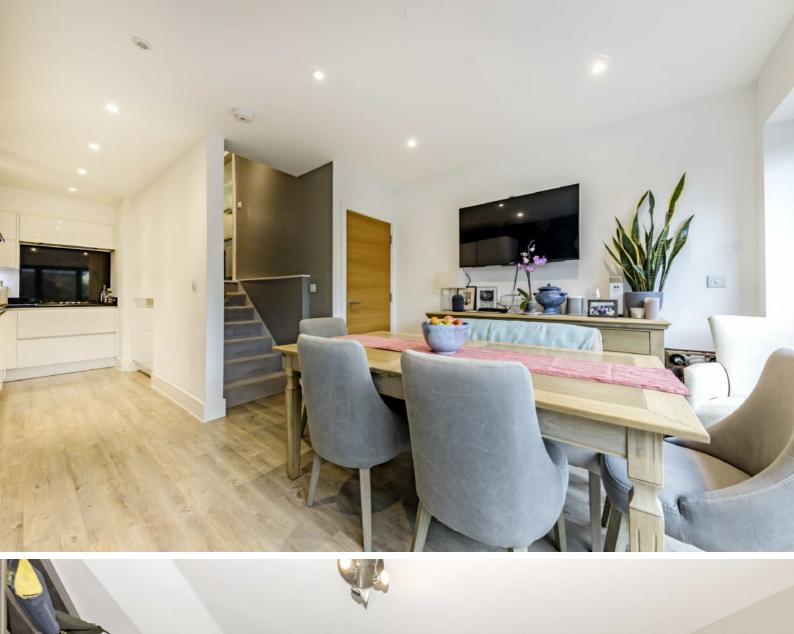

## Fallow Place, Teddington, TW11

From the front door there is a cloakroom and stairs that lead down a stunning kitchen and dining area. The modern kitchen has integrated appliances, space to dine and bi fold doors that lead onto a garden.