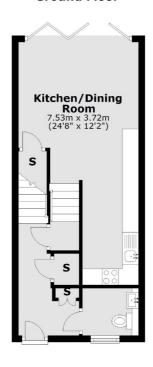

#### **Ground Floor**

## Fallow Place, Teddington, TW11

From the front door there is a cloakroom and stairs that lead down a stunning kitchen and dining area. The modern kitchen has integrated appliances, space to dine and bi fold doors that lead onto a garden.