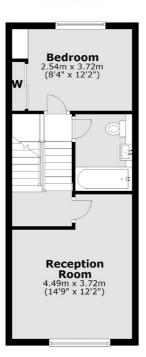

#### First Floor

On the first floor there is a large reception room with floor to ceiling windows and a double bedroom with fitted wardrobes and modern bathroom.

On the second floor there are a further two double bedrooms along with bespoke fitted storage to the second bedroom. In addition there is a family bathroom.