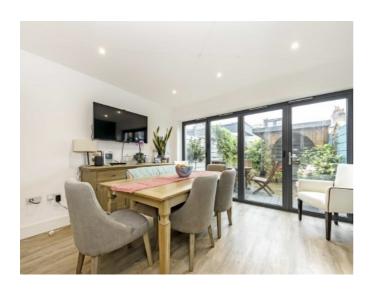

## Fallow Place, Teddington, TW11

From the front door there is a cloakroom and stairs that lead down a stunning kitchen and dining area. The modern kitchen has integrated appliances, space to dine and bi fold doors that lead onto a garden.