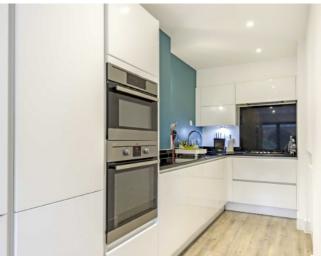

## Fallow Place, Teddington, TW11

From the front door there is a cloakroom and stairs that lead down a stunning kitchen and dining area. The modern kitchen has integrated appliances, space to dine and bi fold doors that lead onto a garden.