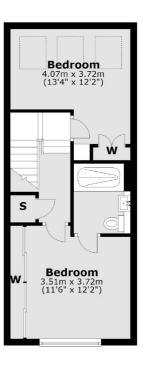

On the first floor there is a large reception room with floor to ceiling windows and a double bedroom with fitted wardrobes and modern bathroom.

On the second floor there are a further two double bedrooms along with bespoke fitted storage to the second bedroom. In addition there is a family bathroom.

#### **Second Floor**

Total area: approx. 105.4 sq. metres (1134.0 sq. feet)