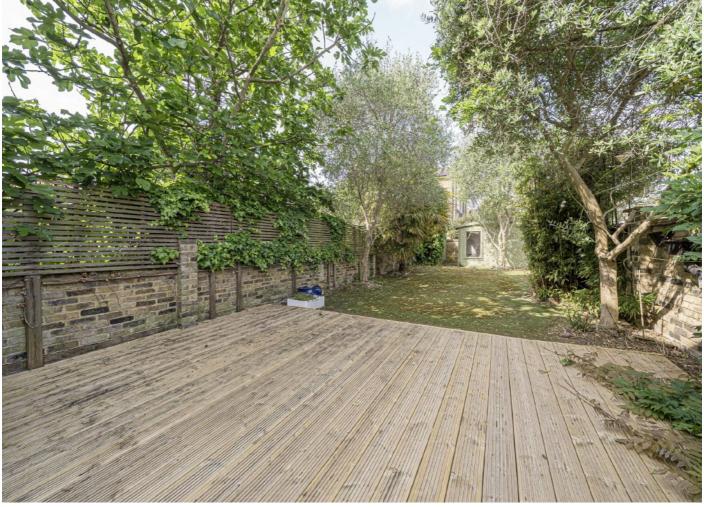

## **Church Road, TW11**

This converted Victorian property is located in the heart of Teddington offering a large private garden and own private front door. With square footage in excess of the 1300 sq ft and five bedrooms, this is one not to be missed.

## **Features**

Split-Level Apartment Spacious Reception Room Five Bedrooms Two Bathroom Suites Large Private Garden Centrally Located