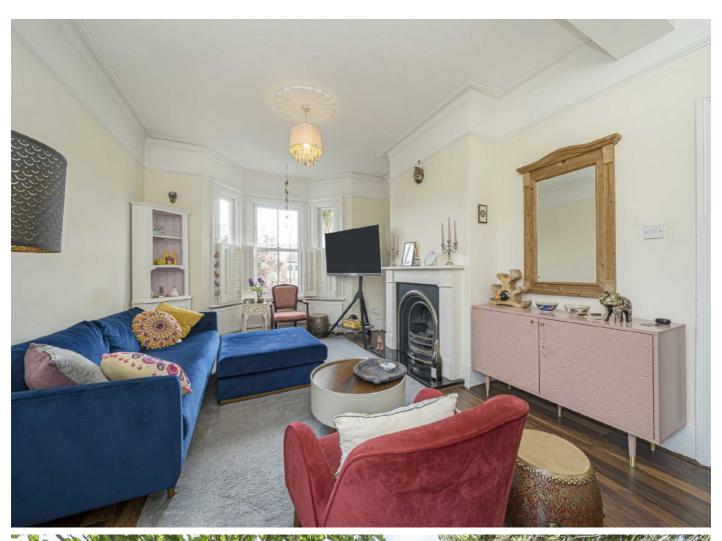

The accommodation comprises a bright and spacious reception room with large sash windows and high ceilings. A separate modern kitchen with integrated appliances then leads onto the dining room. Over both floors are five well-sized bedrooms including a particularly spacious principal bedroom. The property also benefits from two bathrooms and ample storage on each floor.