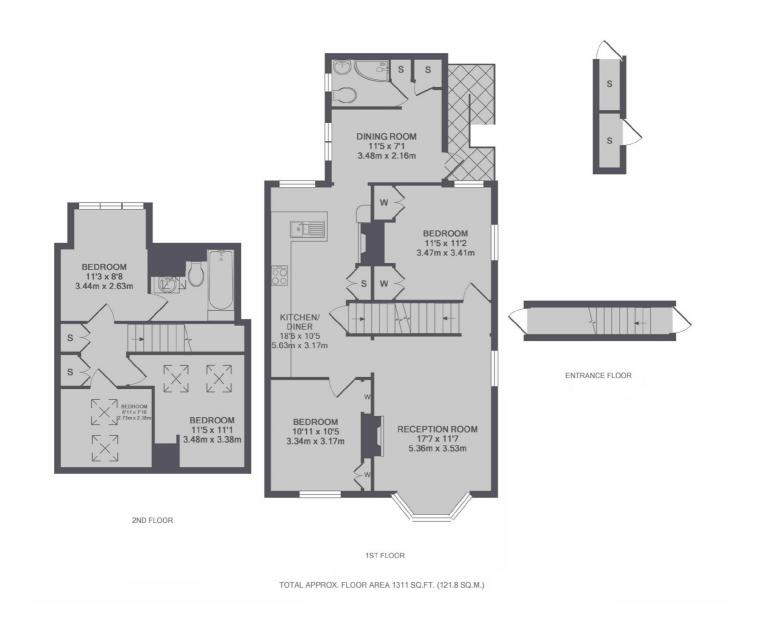

Occupying the upper floors of a handsome period property, this generously proportioned home extends to over 1,300 sq ft providing a flexible layout ideal for families, professionals or those seeking ample home-working space.

The accommodation comprises a bright and spacious reception room with large sash windows and high ceilings. A separate modern kitchen with integrated appliances then leads onto the dining room. Over both floors are five well-sized bedrooms including a particularly spacious principal bedroom. The property also benefits from two bathrooms and ample storage on each floor.

## **Features**

Split-Level Apartment Spacious Reception Room Five Bedrooms Two Bathroom Suites Large Private Garden Centrally Located