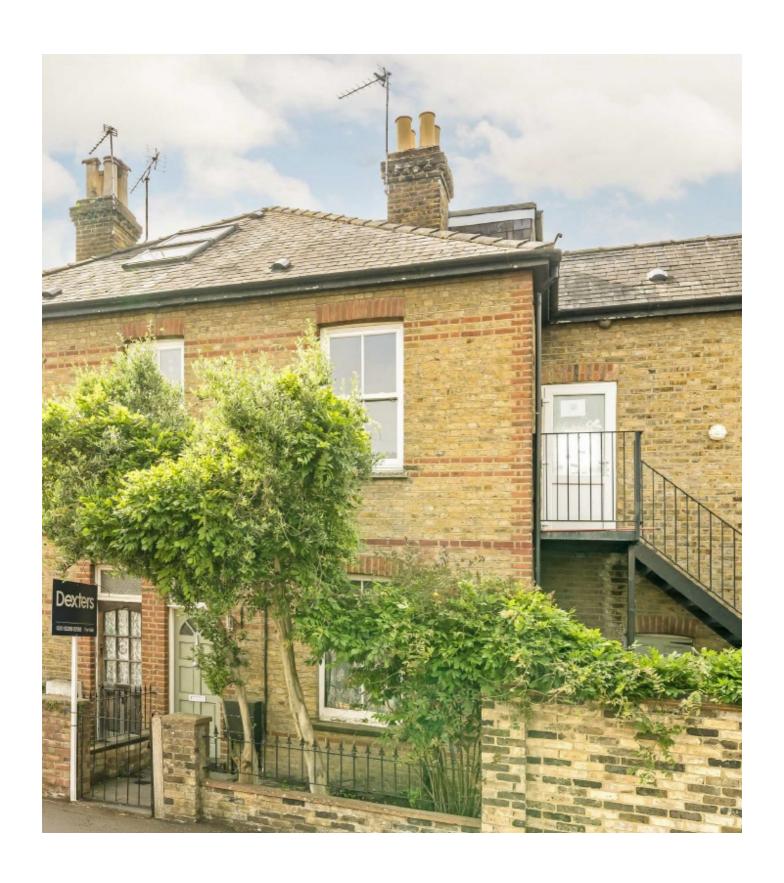

## **Church Road, TW11**

This converted Victorian property is located in the heart of Teddington offering a large private garden and own private front door. With square footage in excess of the 1300 sq ft and five bedrooms, this is one not to be missed.

Occupying the upper floors of a handsome period property, this generously proportioned home extends to over 1,300 sq ft providing a flexible layout ideal for families, professionals or those seeking ample home-working space.

Church Road is conveniently located to nearby local schools. The popular pubs and restaurants of Broad Street and High Street are less than a mile away so you'll never have to worry about a cab ride home.