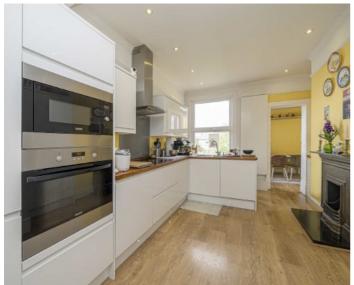

The accommodation comprises a bright and spacious reception room with large sash windows and high ceilings. A separate modern kitchen with integrated appliances then leads onto the dining room. Over both floors are five well-sized bedrooms including a particularly spacious principal bedroom. The property also benefits from two bathrooms and ample storage on each floor.