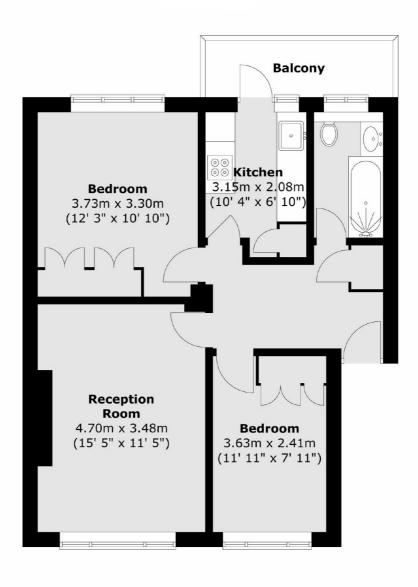

## Park Road, Kingston Upon Thames, KT1

Total area (approx.) : 57.5 sq. m (619 sq. ft)
Total balcony area (approx.) : 4.4 sq. m (48 sq. ft)

Teddington

Teddington

TW118HA

61 High Street

020 8288 8288