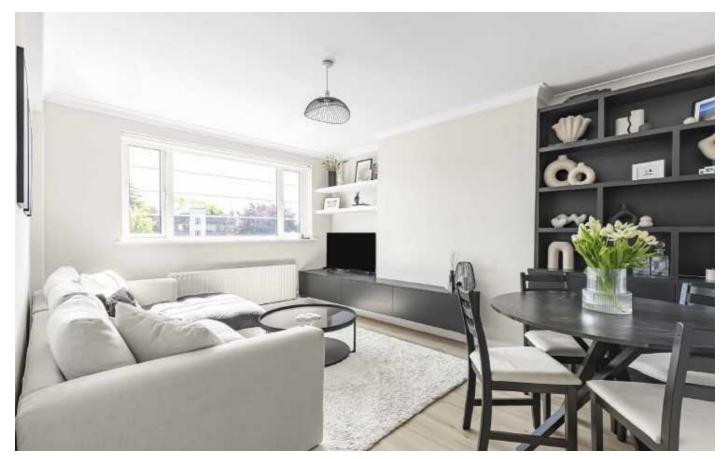

## Park Road, KT1

The newly fitted, modern kitchen provides access directly to a private balcony which is perfect for enjoying the views across Hampton Wick whilst enjoying a coffee or glass of wine. There is a spacious, light and airy reception room with a bespoke hand built cupboard/shelving and this room offers plenty of room to relax and to dine. Both of the bedrooms are double rooms with fitted wardrobes in both. Completing the accommodation there is a smart, newly fitted bathroom.