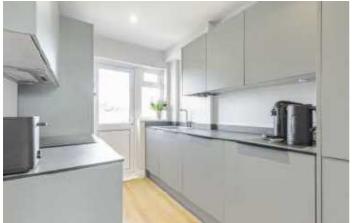

## Park Road, KT1

The newly fitted, modern kitchen provides access directly to a private balcony which is perfect for enjoying the views across Hampton Wick whilst enjoying a coffee or glass of wine. There is a spacious, light and airy reception room with a bespoke hand built cupboard/shelving and this room offers plenty of room to relax and to dine. Both of the bedrooms are double rooms with fitted wardrobes in both. Completing the accommodation there is a smart, newly fitted bathroom.