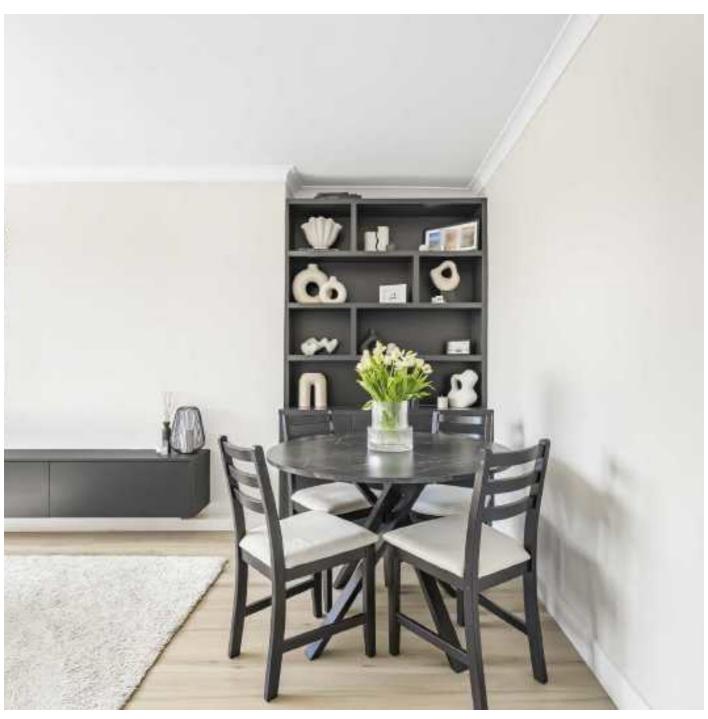

## Park Road, KT1

The newly fitted, modern kitchen provides access directly to a private balcony which is perfect for enjoying the views across Hampton Wick whilst enjoying a coffee or glass of wine. There is a spacious, light and airy reception room with a bespoke hand built cupboard/shelving and this room offers plenty of room to relax and to dine. Both of the bedrooms are double rooms with fitted wardrobes in both. Completing the accommodation there is a smart, newly fitted bathroom.