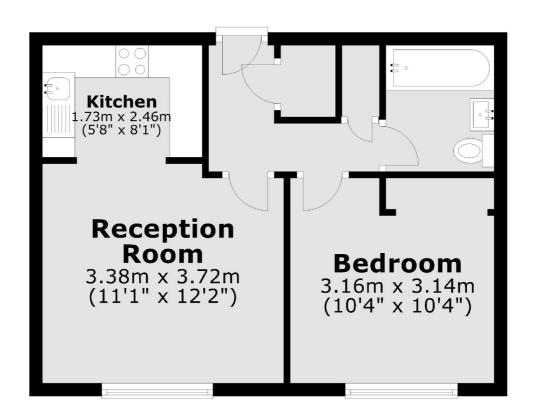

## Rosebank Close, Teddington, TW11

Total area: approx. 36.2 sq. metres (389.9 sq. feet)