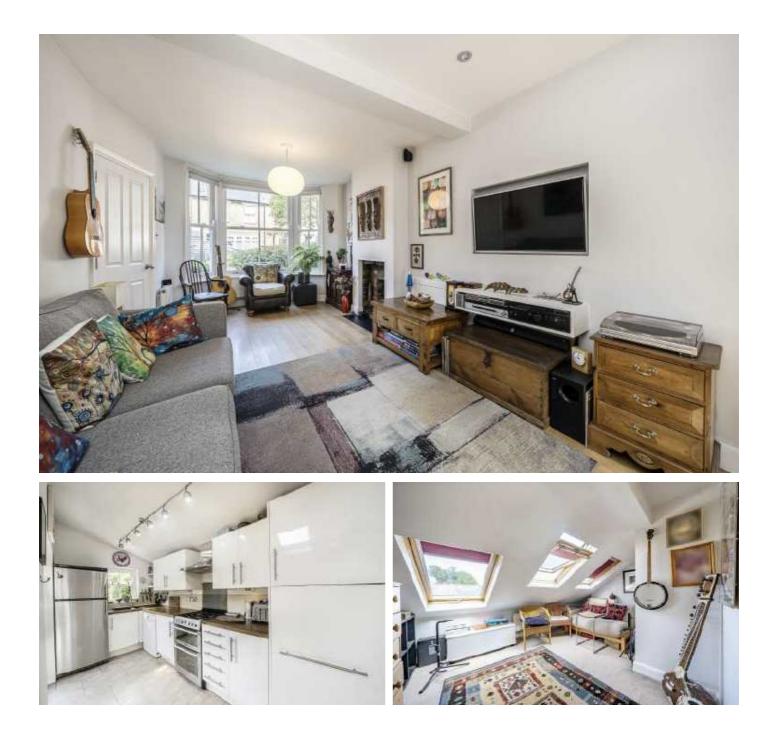

### **Bushy Park Road, TW11**

Enter into the hallway and into a through reception room. The living area has a bay window, a feature fireplace with built in storage surrounding and plantation shutters. The dining area leads onto the garden.

The modern kitchen has plenty of storage and space for all appliances. The garden is beautiful and completely secluded with a patio and lawn, at the end of the garden there is access leading on to the Orchard. Completing the ground floor there is a utility room and WC.

There are two bedrooms to the first floor along with a modern bathroom. There is a further double bedroom to the top floor.