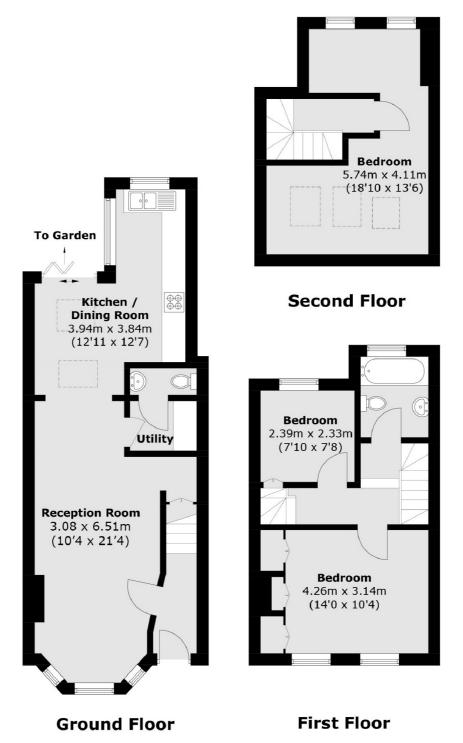

### Bushy Park Road, Teddington, TW11

Total area (approx.): 95.7 sq. m (1030.0 sq. ft)

Teddington 61 High Street Teddington TW11 8HA Sales 020 8288 8288 Energy Rating: C. We aim to make our particulars both accurate and reliable. However they are not guaranteed; nor do they form part of an offer or contract. If you require clarification on any points then please contact us, especially if you're traveling some distance to view. Please note that appliances and heating systems have not been tested and therefore no warranties can be given as to their good working order.