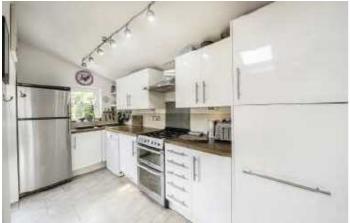

The modern kitchen has plenty of storage and space for all appliances. The garden is beautiful and completely secluded with a patio and lawn, at the end of the garden there is access leading on to the Orchard. Completing the ground floor there is a utility room and WC.