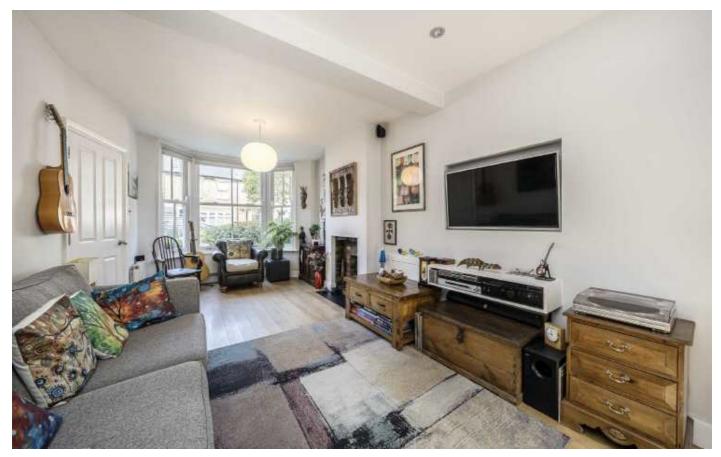

## **Bushy Park Road, TW11**

Enter into the hallway and into a through reception room. The living area has a bay window, a feature fireplace with built in storage surrounding and plantation shutters. The dining area leads onto the garden.