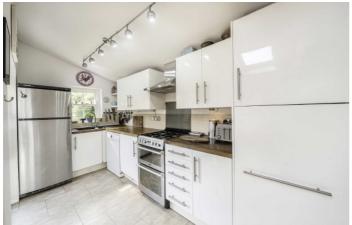

The modern kitchen has plenty of storage and space for all appliances. The garden is beautiful and completely secluded with a patio and lawn, at the end of the garden there is access leading on to the Orchard. Completing the ground floor there is a utility room and WC.