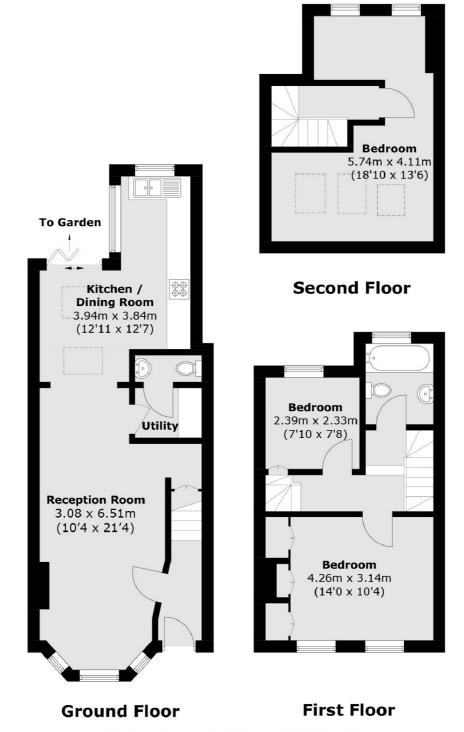

## **Bushy Park Road, TW11**

Enter into the hallway and into a through reception room. The living area has a bay window, a feature fireplace with built in storage surrounding and plantation shutters. The dining area leads onto the garden.

The modern kitchen has plenty of storage and space for all appliances. The garden is beautiful and completely secluded with a patio and lawn, at the end of the garden there is access leading on to the Orchard. Completing the ground floor there is a utility room and WC.

There are two bedrooms to the first floor along with a modern bathroom. There is a further double bedroom to the top floor.

### Bushy Park Road, Teddington, TW11

Total area (approx.): 95.7 sq. m (1030.0 sq. ft)

Teddington

Teddington

TW118HA

61 High Street

020 8288 8288