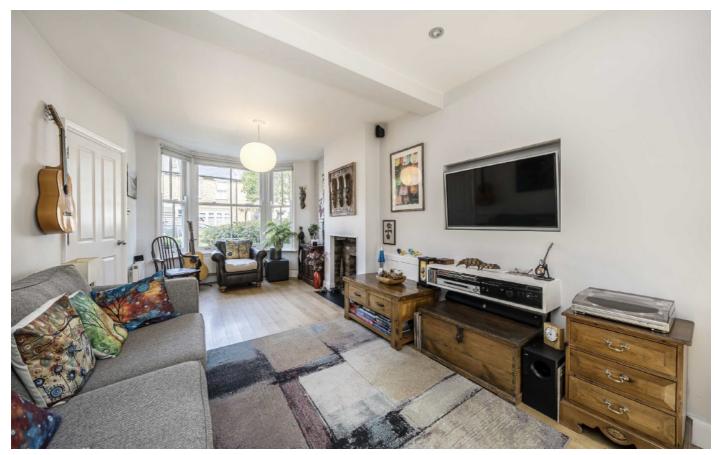

## **Bushy Park Road, TW11**

Enter into the hallway and into a through reception room. The living area has a bay window, a feature fireplace with built in storage surrounding and plantation shutters. The dining area leads onto the garden.