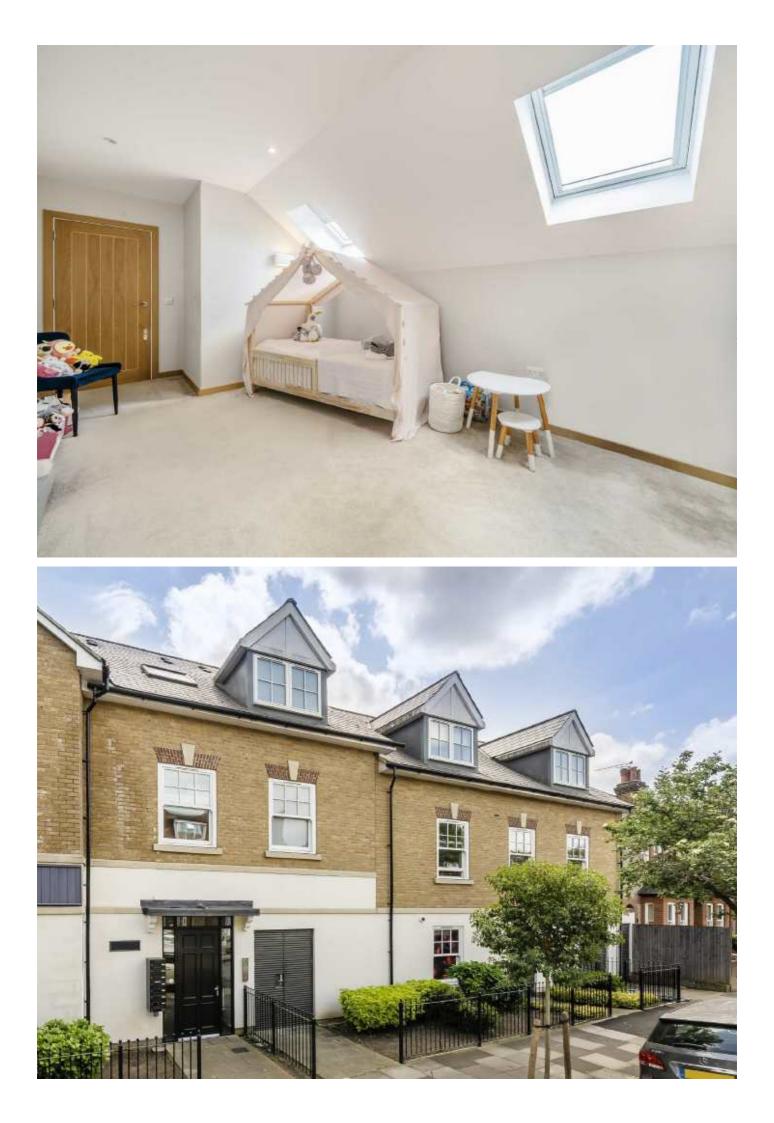

Features include a 25ft reception room with dual aspect; this sociable space is perfect to cook and dine in. There is a master bedroom with a dressing room and en-suite, a second double bedroom and an additional family bathroom.

There is private access onto a South facing communal roof terrace which is perfect for entertaining and there is also a secure bike shed.