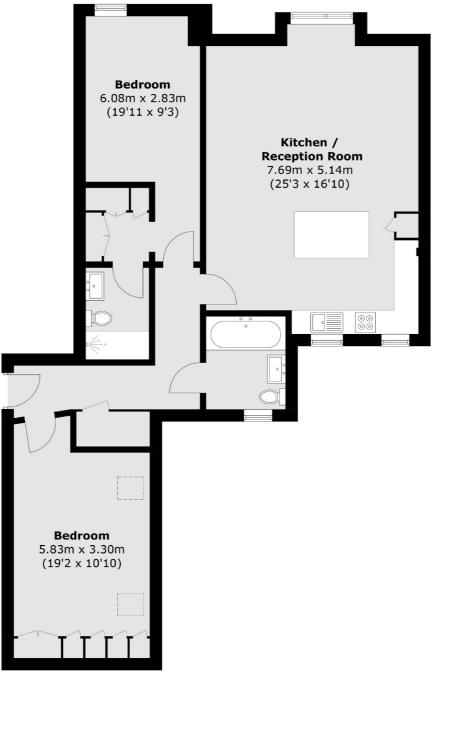

Features include a 25ft reception room with dual aspect; this sociable space is perfect to cook and dine in. There is a master bedroom with a dressing room and en-suite, a second double bedroom and an additional family bathroom.

### Bushy Park Road, Teddington, TW11

Total area (approx.): 94.0 sq. m (1,011.8 sq. ft)

Teddington 61 High Street Teddington TW11 8HA Sales 020 8288 8288 Energy Rating: B. We aim to make our particulars both accurate and reliable. However they are not guaranteed; nor do they form part of an offer or contract. If you require clarification on any points then please contact us, especially if you're traveling some distance to view. Please note that appliances and heating systems have not been tested and therefore no warranties can be given as to their good working order.