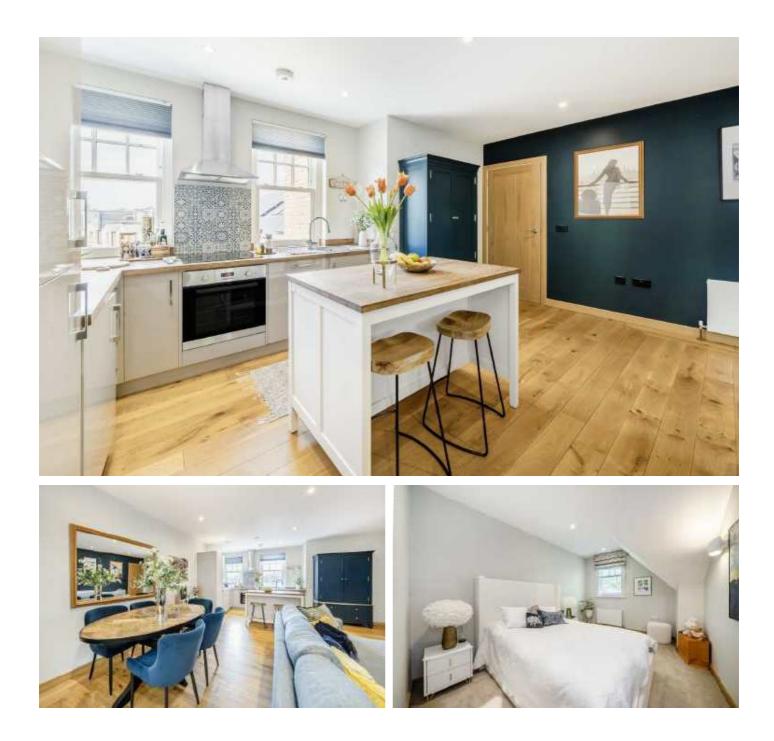

### **Bushy Park Road, TW11**

Well designed throughout with high attention to detail is this beautiful apartment. Benefits include soundproofing making this apartment extremely quiet, an air filtration system and highly energy efficient.

Features include a 25ft reception room with dual aspect; this sociable space is perfect to cook and dine in. There is a master bedroom with a dressing room and en-suite, a second double bedroom and an additional family bathroom.