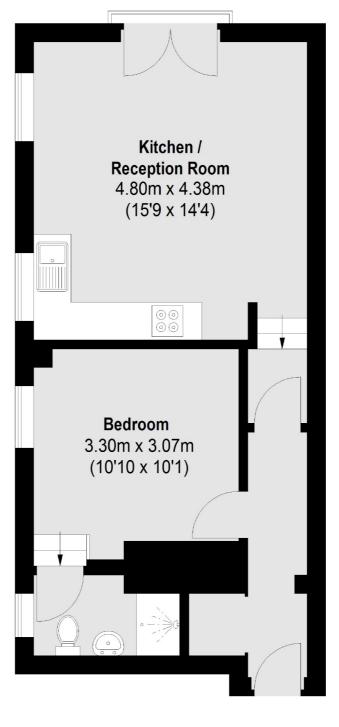

### Park Road, Teddington, TW11

Total area (approx.): 44.38 sq. m (478 sq. ft)

Teddington 61 High Street Teddington TW11 8HA Lettings

Lettings 020 8288 2900 Energy Rating: E. We aim to make our particulars both accurate and reliable. However they are not guaranteed; nor do they form part of an offer or contract. If you require clarification on any points then please contact us, especially if you're traveling some distance to view. Please note that appliances and heating systems have not been tested and therefore no warranties can be given as to their good working order.