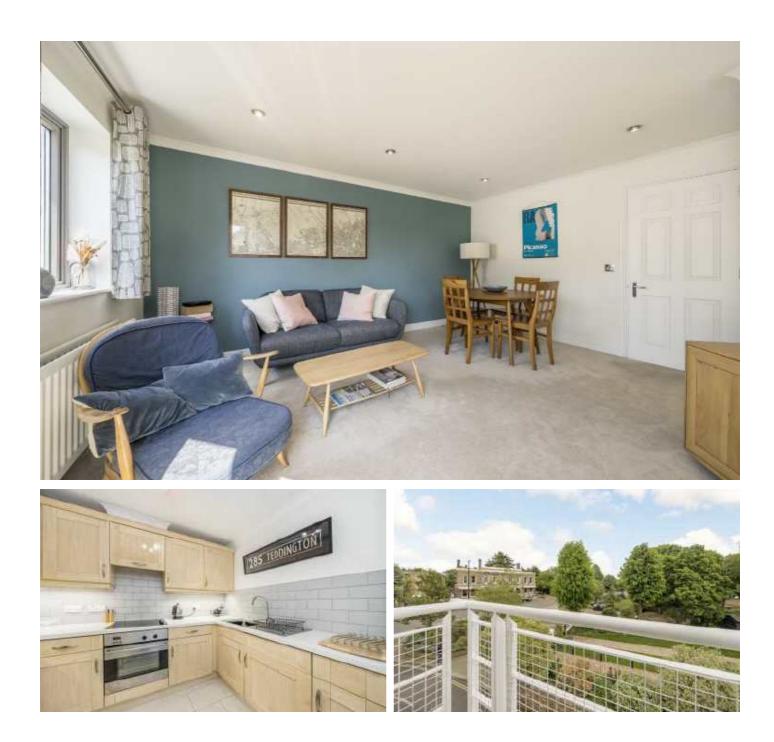

### Middle Lane, TW11

The spacious reception room has double doors and a balcony, this room offers plenty of space to relax and dine creating a fantastic sociable living space. The modern kitchen has integrated appliances.