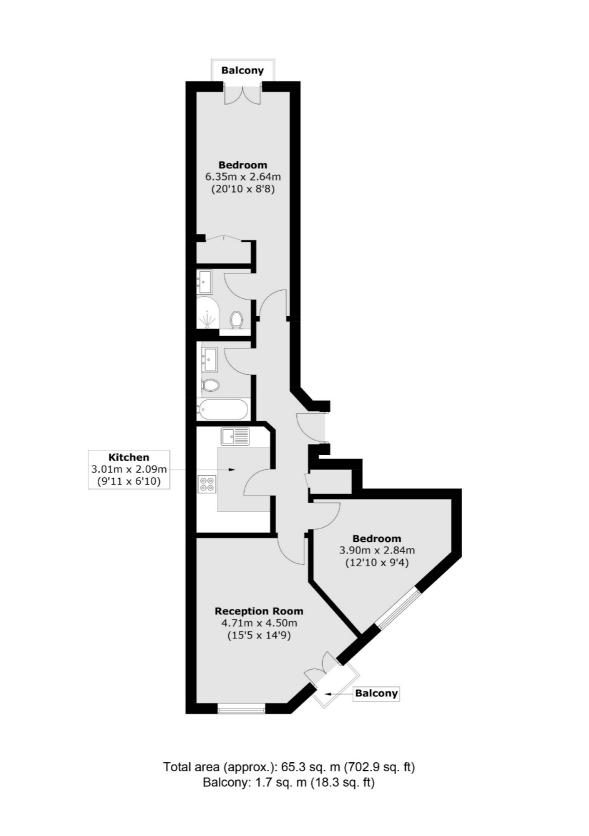

#### Features

Central Location Second Floor Two Double Bedrooms Two Bath/Shower Rooms Two Balconies No Onward Chain

### Middle Lane, TW11

The spacious reception room has double doors and a balcony, this room offers plenty of space to relax and dine creating a fantastic sociable living space. The modern kitchen has integrated appliances.

There are two generous double bedrooms, the master with a newly fitted en suite shower room and fitted wardrobes along with doors leading onto a balcony. Completing the accommodation there is further storage and the family bathroom which has recently been refurbished.