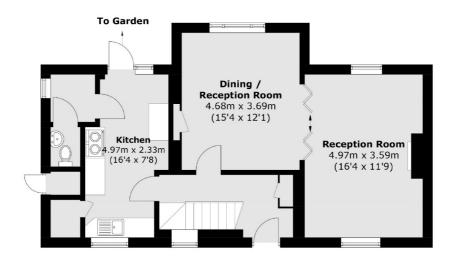

### **Grove Terrace, TW11**

This home offers an entrance hallway leading to a dining room opening to a spacious reception room. There is original parquet flooring in both rooms and concertina doors to separate the two or open them up to create a more connected living space. Both rooms provide views of the garden and have original ceiling beams. The charming kitchen features an aga and pantry. A utility room and WC completes the downstairs. This space is ready for your personal touch.

#### **Ground Floor**

Total area ((approx.): 118.8 sq. m (11278.7 sq. fit) External Storage (approx.): 0.7 sq. m (7.5 sq. ft)) Outbuilding: 6.8 sq. m (73.2 sq. ff))

020 8288 8288