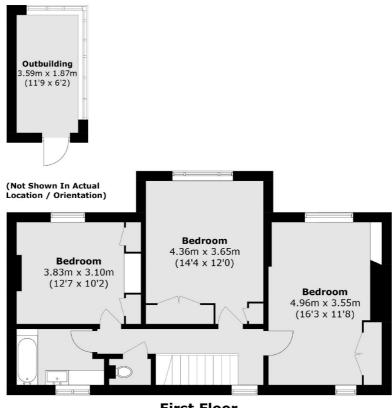

### **Grove Terrace, Teddington, TW11**

**First Floor** 

#### **Ground Floor**

Total area ((approx.): 118.8 sq. m (11278.7 sq. fit) External Storage (approx.): 0.7 sq. m (7.5 sq. ft)) Outbuilding: 6.8 sq. m (73.2 sq. ff))

020 8288 8288