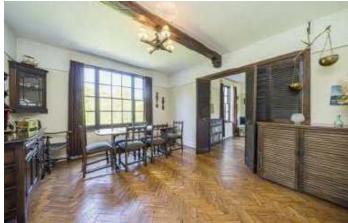

### **Grove Terrace, TW11**

This home offers an entrance hallway leading to a dining room opening to a spacious reception room. There is original parquet flooring in both rooms and concertina doors to separate the two or open them up to create a more connected living space. Both rooms provide views of the garden and have original ceiling beams. The charming kitchen features an aga and pantry. A utility room and WC completes the downstairs. This space is ready for your personal touch.