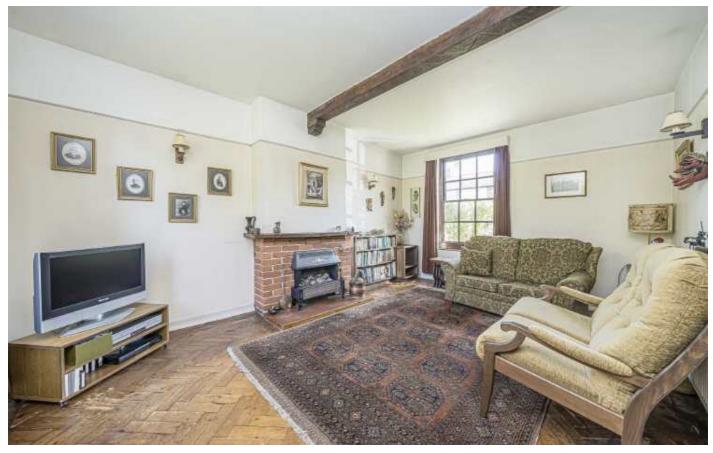

### **Grove Terrace, TW11**

This home offers an entrance hallway leading to a dining room opening to a spacious reception room. There is original parquet flooring in both rooms and concertina doors to separate the two or open them up to create a more connected living space. Both rooms provide views of the garden and have original ceiling beams. The charming kitchen features an aga and pantry. A utility room and WC completes the downstairs. This space is ready for your personal touch.