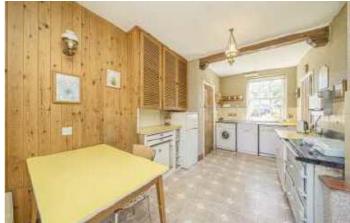

### **Grove Terrace, TW11**

This home offers an entrance hallway leading to a dining room opening to a spacious reception room. There is original parquet flooring in both rooms and concertina doors to separate the two or open them up to create a more connected living space. Both rooms provide views of the garden and have original ceiling beams. The charming kitchen features an aga and pantry. A utility room and WC completes the downstairs. This space is ready for your personal touch.