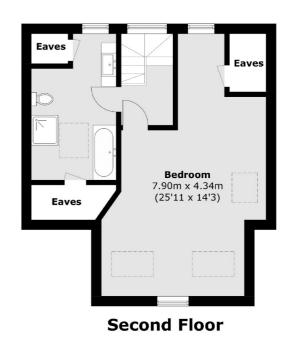

On the first floor are three double bedrooms, one with an en suite shower room plus a family bathroom. On the second floor is the impressive 25ft master bedroom with plenty of eaves storage and a separate family bathroom with a bath and shower.

Total area (approx.): 157.7 sq. m (1,697.3 sq. ft) (Excluding Eaves)