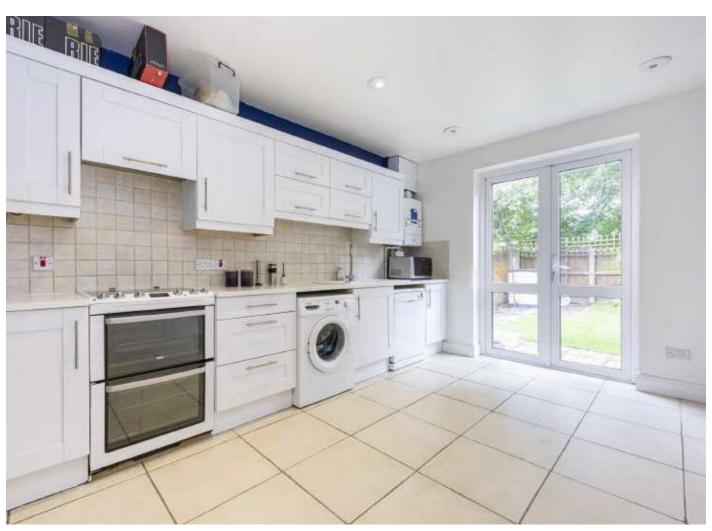

Entering through the hallway you firstly have the large 17ft reception room to the front of the property that opens through to the separate dining area to the rear. The dining area leads to the large eat-in kitchen that has generous storage and all appliances including a washer/dryer and a dishwasher. The kitchen wraps around back to the hallway making everything very easily accessible.