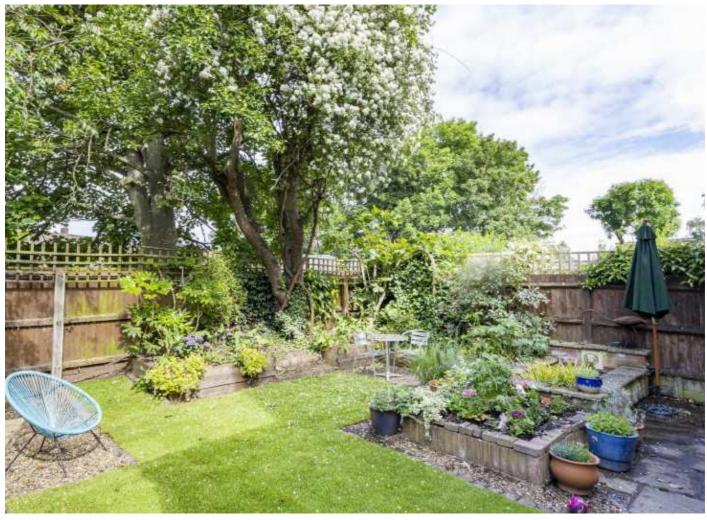

The secluded garden can be accessed from the dining room or kitchen and has a patio and small lawn which is easy to maintain.

Sunnyside Road is a turning off Princes Road and a quiet road. Royal Bushy Park is within easy reach and transport is excellent from Fulwell, Teddington and Strawberry Hill mainline stations.