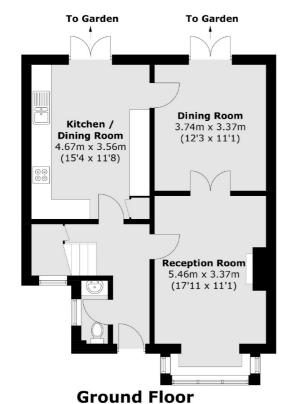

Entering through the hallway you firstly have the large 17ft reception room to the front of the property that opens through to the separate dining area to the rear. The dining area leads to the large eat-in kitchen that has generous storage and all appliances including a washer/dryer and a dishwasher. The kitchen wraps around back to the hallway making everything very easily accessible.

The secluded garden can be accessed from the dining room or kitchen and has a patio and small lawn which is easy to maintain.

Sunnyside Road is a turning off Princes Road and a quiet road. Royal Bushy Park is within easy reach and transport is excellent from Fulwell, Teddington and Strawberry Hill mainline stations.