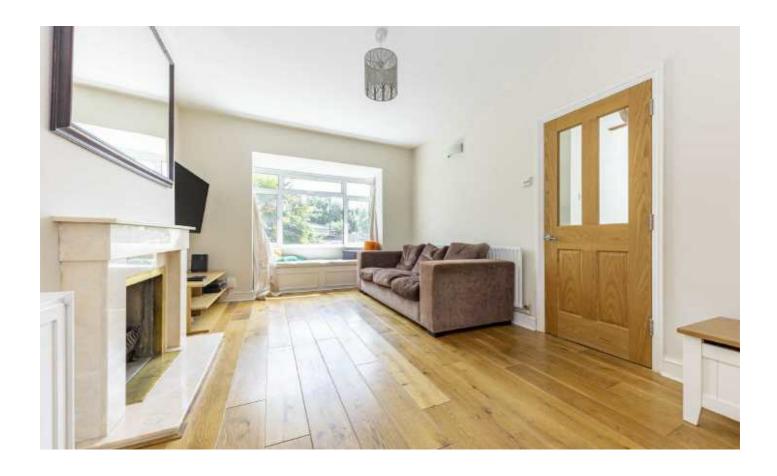

Entering through the hallway you firstly have the large 17ft reception room to the front of the property that opens through to the separate dining area to the rear. The dining area leads to the large eat-in kitchen that has generous storage and all appliances including a washer/dryer and a dishwasher. The kitchen wraps around back to the hallway making everything very easily accessible.