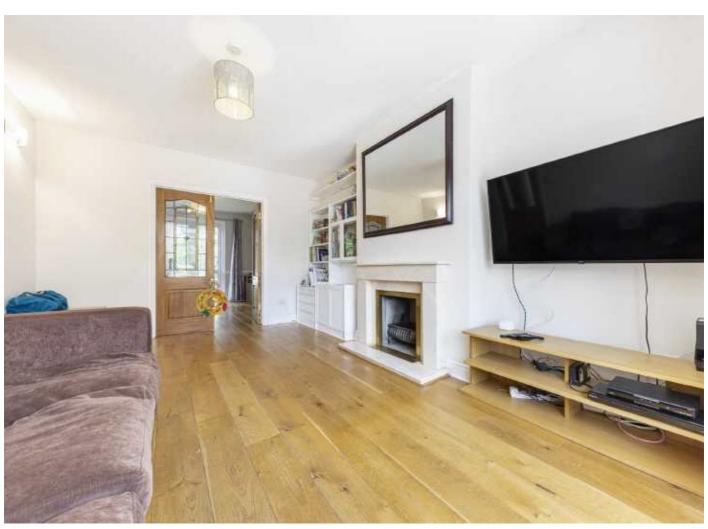

Entering through the hallway you firstly have the large 17ft reception room to the front of the property that opens through to the separate dining area to the rear. The dining area leads to the large eat-in kitchen that has generous storage and all appliances including a washer/dryer and a dishwasher. The kitchen wraps around back to the hallway making everything very easily accessible.