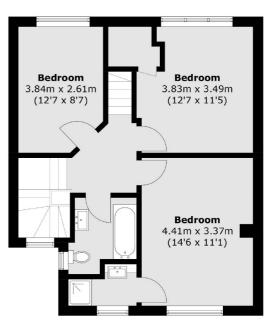

On the first floor are three double bedrooms, one with an en suite shower room plus a family bathroom. On the second floor is the impressive 25ft master bedroom with plenty of eaves storage and a separate family bathroom with a bath and shower.