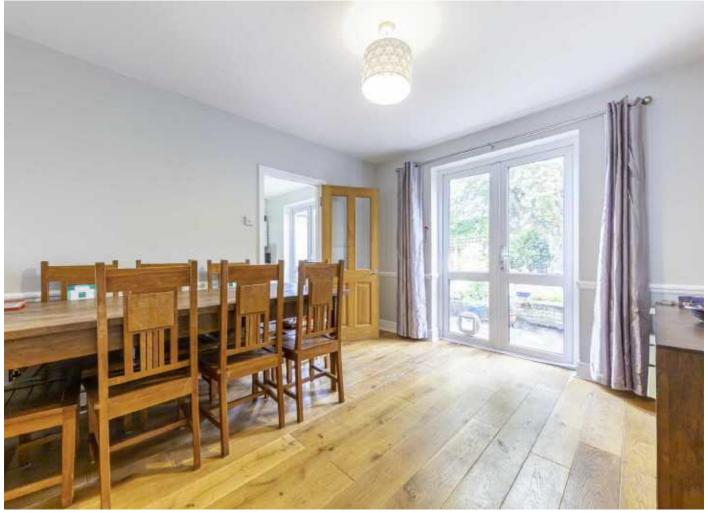

Entering through the hallway you firstly have the large 17ft reception room to the front of the property that opens through to the separate dining area to the rear. The dining area leads to the large eat-in kitchen that has generous storage and all appliances including a washer/dryer and a dishwasher. The kitchen wraps around back to the hallway making everything very easily accessible.