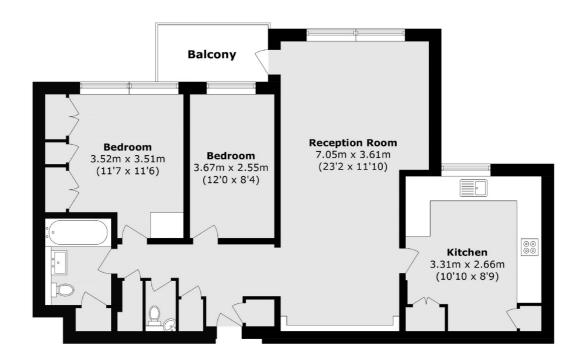

## Thamespoint, Teddington, TW11

Total area (approx.): 68.3 sq. m (735.1 sq. ft) Balcony area (approx.): 3.7 sq. m (39.8 sq. ft)

Teddington

Teddington

TW118HA

Lettings

61 High Street

020 8288 2900