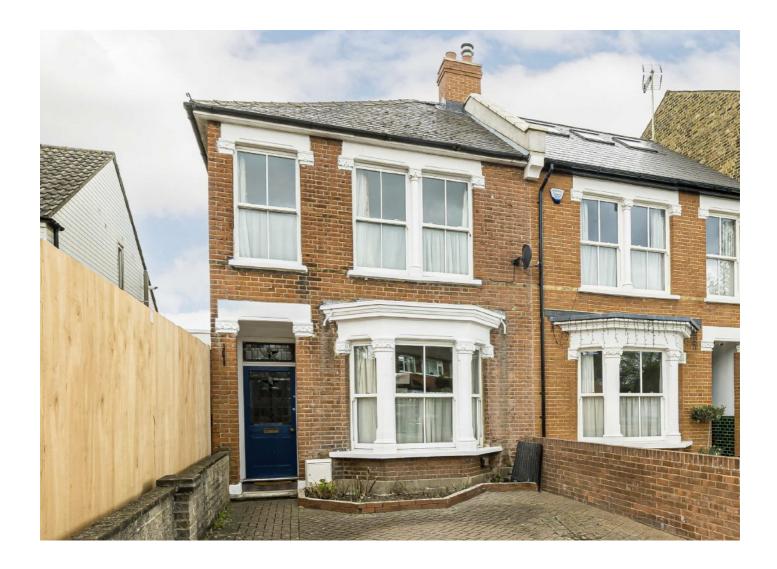

### Stanley Road, TW11 £1,295,000

This fantastic family home is situated in the heart of Teddington and has no onward chain. There is plenty of scope for future potential and comes with the added benefit of off-street parking and a large garden.

Stanley Road is just 0.6 miles from Teddington station and a stone's throw from the vibrant local shops and restaurants on Stanley Road and also Teddington High Street, offering even more conveniences right on your doorstep.

#### **Features**

Semi-Detached
Drive Way Parking
Period Features
Scope To Extend STPP
Secluded Garden
No Onward Chain