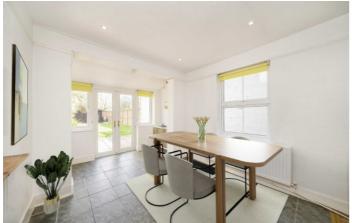

## Stanley Road, TW11

This house is impressive from the moment you enter into the grand entrance hall with high ceilings. To your right there is spacious double reception room with stripped wooden floor and feature fireplace. As you continue down the hall, you will find storage, a cloakroom which leads into the kitchen/breakfast dining room. This is the ideal space for family living. There is plenty of storage with modern units and space to dine making it sociable and with doors leading onto the garden.