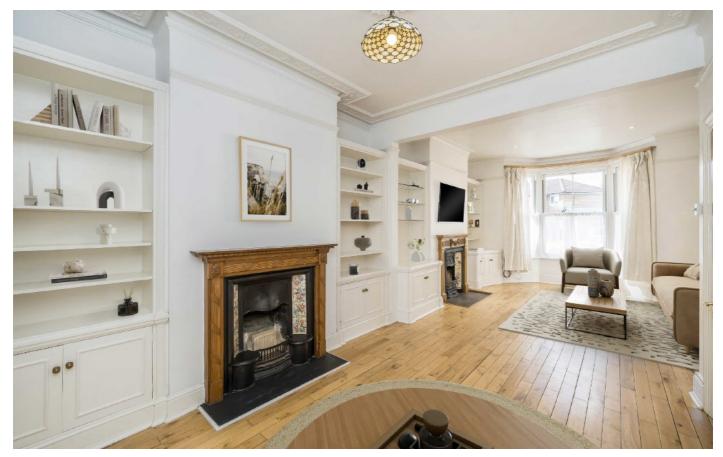

## Stanley Road, TW11

This house is impressive from the moment you enter into the grand entrance hall with high ceilings. To your right there is spacious double reception room with stripped wooden floor and feature fireplace. As you continue down the hall, you will find storage, a cloakroom which leads into the kitchen/breakfast dining room. This is the ideal space for family living. There is plenty of storage with modern units and space to dine making it sociable and with doors leading onto the garden.