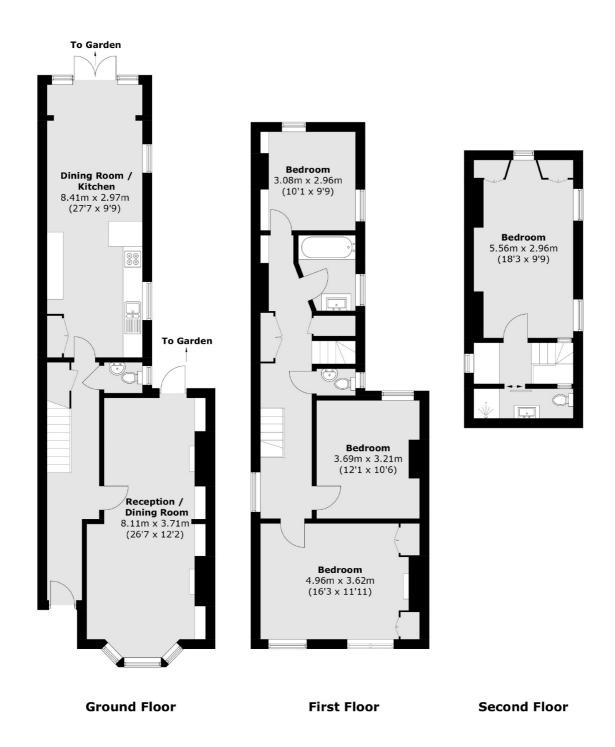

## Stanley Road, TW11

This house is impressive from the moment you enter into the grand entrance hall with high ceilings. To your right there is spacious double reception room with stripped wooden floor and feature fireplace. As you continue down the hall, you will find storage, a cloakroom which leads into the kitchen/breakfast dining room. This is the ideal space for family living. There is plenty of storage with modern units and space to dine making it sociable and with doors leading onto the garden.

On the first floor, there are three bedrooms and a family bathroom. The second floor has a further double bedroom and modern shower. Externally, there is off street parking and a large secluded garden.

### Stanley Road, Teddington, TW11

Total area (approx.): 153.1 sq. m (1,647.9 sq. ft)

Teddington

Teddington

TW118HA

Sales

61 High Street

020 8288 8288