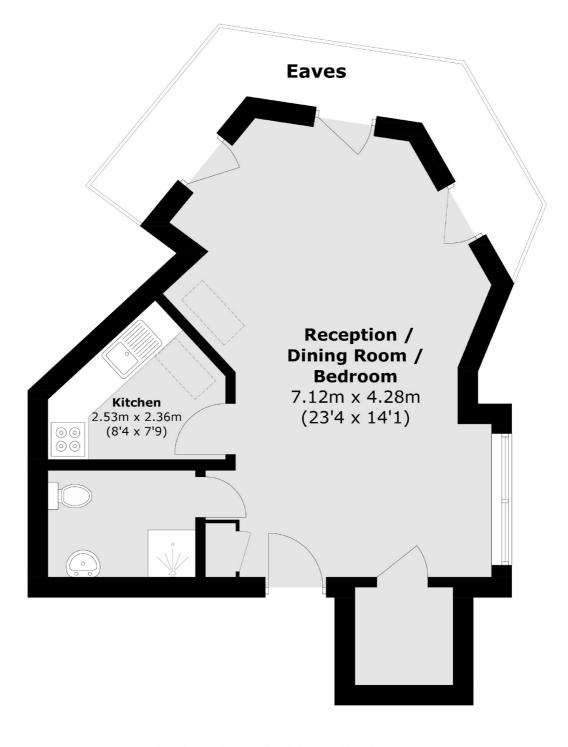

## Twickenham Road, Teddington, TW11

Total area (approx.): 37.4 sq. m (402.6 sq. ft) (Excluding Eaves)

Teddington

Teddington

TW118HA

61 High Street

020 8288 8288