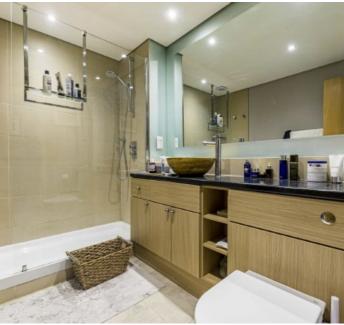

There is a master bedroom with fitted wardrobes, and a modern en suite bathroom. The second bedroom is also a large double bedroom with fitted wardrobes, both bedrooms also have river views. There is also a bathroom and ample storage off the hallway.