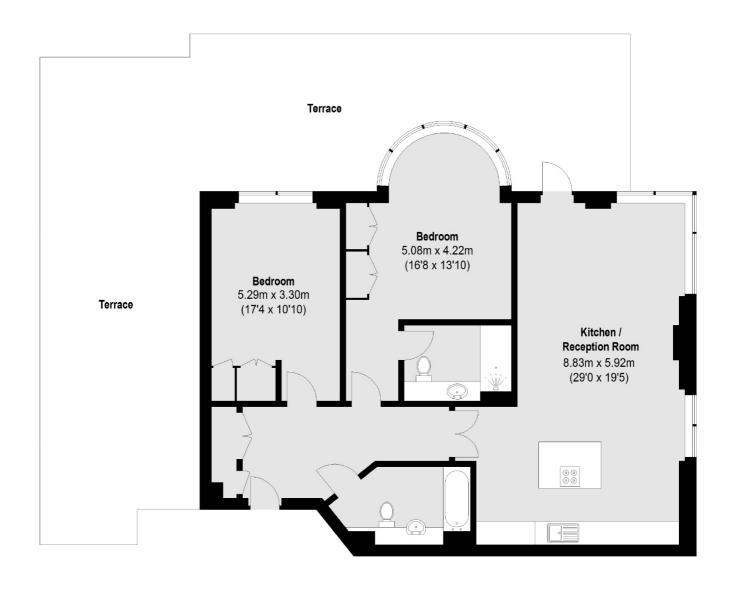

## Marina Place, KT1

This luxury apartment offers over 1000 sq ft of living accommodation, consisting of a large entrance hall that leads onto the spacious dual aspect open plan living room, with a modern kitchen and patio doors onto the private south facing terrace with uninterrupted views of the River Thames.

There is a master bedroom with fitted wardrobes, and a modern en suite bathroom. The second bedroom is also a large double bedroom with fitted wardrobes, both bedrooms also have river views. There is also a bathroom and ample storage off the hallway.

The property in set within a private development that has secure underground parking, a private south facing terrace, and 24 hour concierge service.

### Marina Place, Hampton Wick, KT1

Total area (approx.): 107.53 sq. m (1157 sq. ft) Terrace: 89.99 sq. m (969 sq. ft)

Teddington

Teddington

TW118HA

Lettings

61 High Street

020 8288 2900