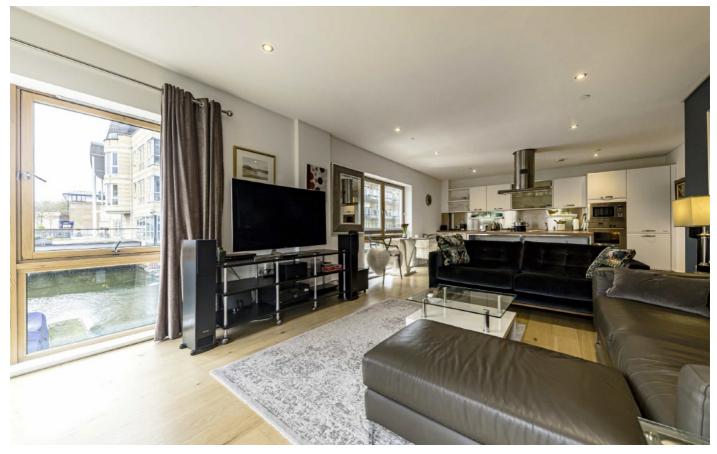

## Marina Place, KT1

This luxury apartment offers over 1000 sq ft of living accommodation, consisting of a large entrance hall that leads onto the spacious dual aspect open plan living room, with a modern kitchen and patio doors onto the private south facing terrace with uninterrupted views of the River Thames.

There is a master bedroom with fitted wardrobes, and a modern en suite bathroom. The second bedroom is also a large double bedroom with fitted wardrobes, both bedrooms also have river views. There is also a bathroom and ample storage off the hallway.