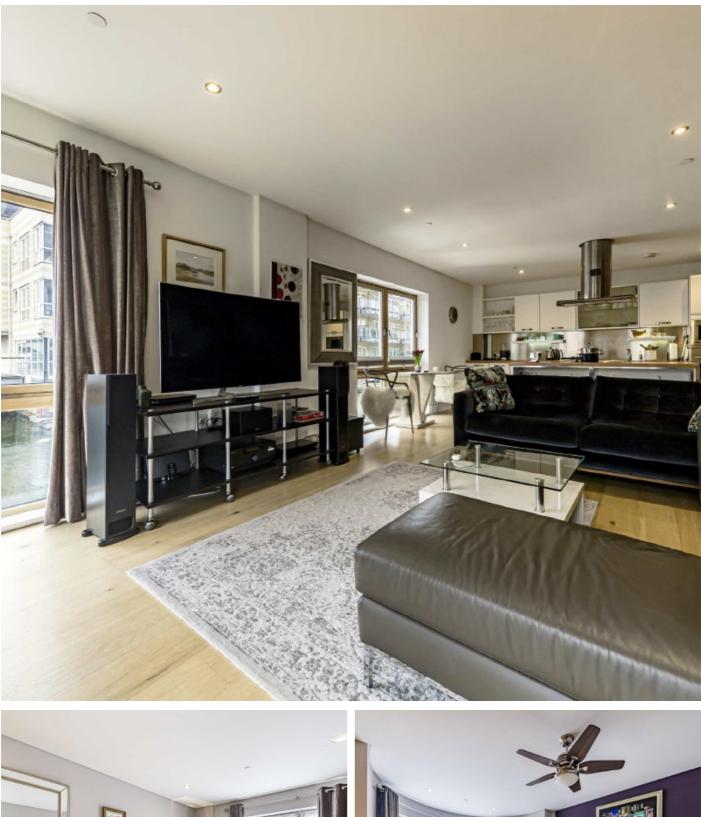

### Marina Place, KT1

This luxury apartment offers over 1000 sq ft of living accommodation, consisting of a large entrance hall that leads onto the spacious dual aspect open plan living room, with a modern kitchen and patio doors onto the private south facing terrace with uninterrupted views of the River Thames.