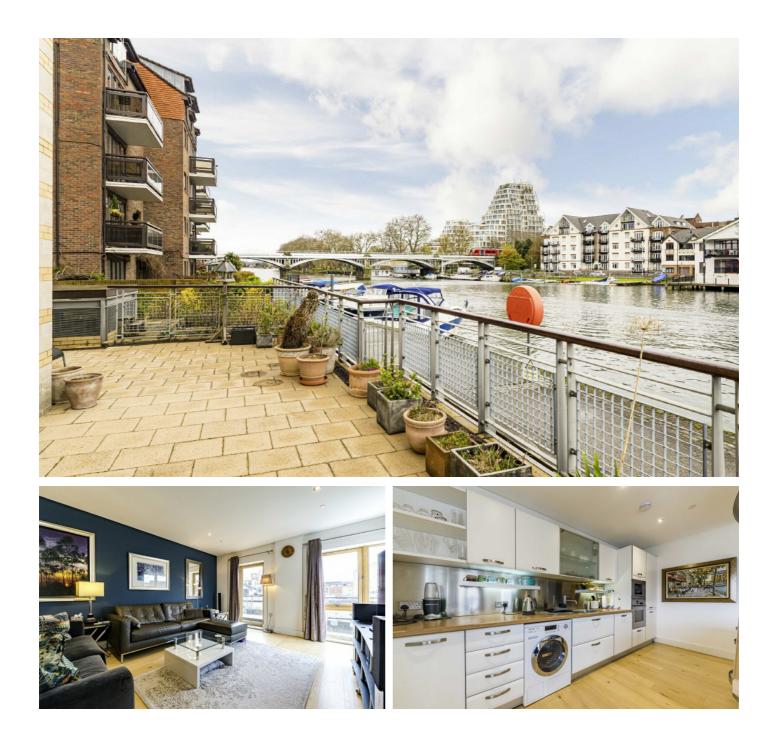

## Marina Place, KT1 £3,550 Per calendar month

This luxury two double bedroom riverside apartment, has everything you could wish for, a south facing terrace overlooking the river, secure underground parking, two bathrooms and concierge.

### Marina Place, KT1

This luxury apartment offers over 1000 sq ft of living accommodation, consisting of a large entrance hall that leads onto the spacious dual aspect open plan living room, with a modern kitchen and patio doors onto the private south facing terrace with uninterrupted views of the River Thames.

The property in set within a private development that has secure underground parking, a private south facing terrace, and 24 hour concierge service.