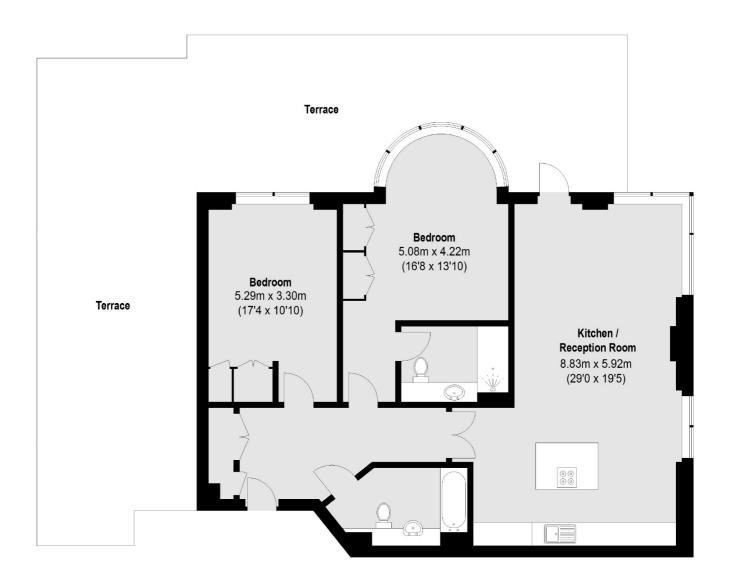

### Marina Place, Hampton Wick, KT1

Total area (approx.): 107.53 sq. m (1157 sq. ft) Terrace: 89.99 sq. m (969 sq. ft)

Teddington 61 High Street Teddington TW11 8HA Lettings 020 8288 2900 Energy Rating: D. We aim to make our particulars both accurate and reliable. However they are not guaranteed; nor do they form part of an offer or contract. If you require clarification on any points then please contact us, especially if you're traveling some distance to view. Please note that appliances and heating systems have not been tested and therefore no warranties can be given as to their good working order.