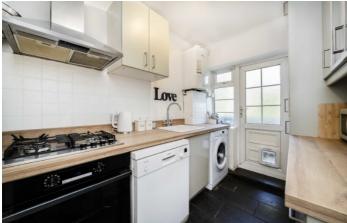

## Park Road, KT1

The entrance hallway is spacious with plenty of storage and leads to all rooms. The 14ft reception room is light and ideal for relaxing and dining.

The kitchen provides access to a terrace and fire escape leading to the communal gardens. Both of the bedrooms are generous double rooms.