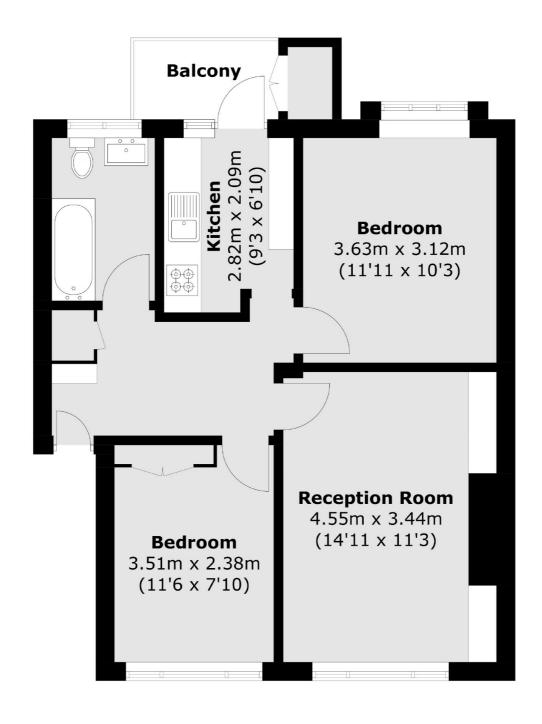

### Park Road, Kingston Upon Thames, KT1

Total area (approx.): 57.7 sq. m (621.1 sq. ft) External Cupboard: 0.8 sq. m (8.6 sq. ft) Balcony: 2.9 sq. m (31.2 sq. ft)

Teddington

TW11 8HA

Sales

61 High Street Teddington