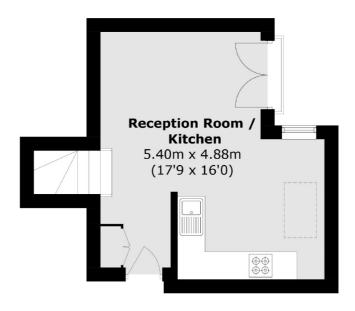

#### **Second Floor**

**First Floor** 

Total area (approx.): 63.6 sq. m (684.5 sq. ft)