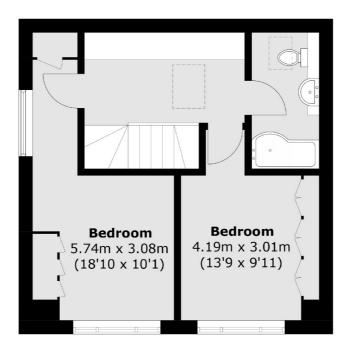

#### **Second Floor**

**First Floor** 

Total area (approx.): 63.6 sq. m (684.5 sq. ft)