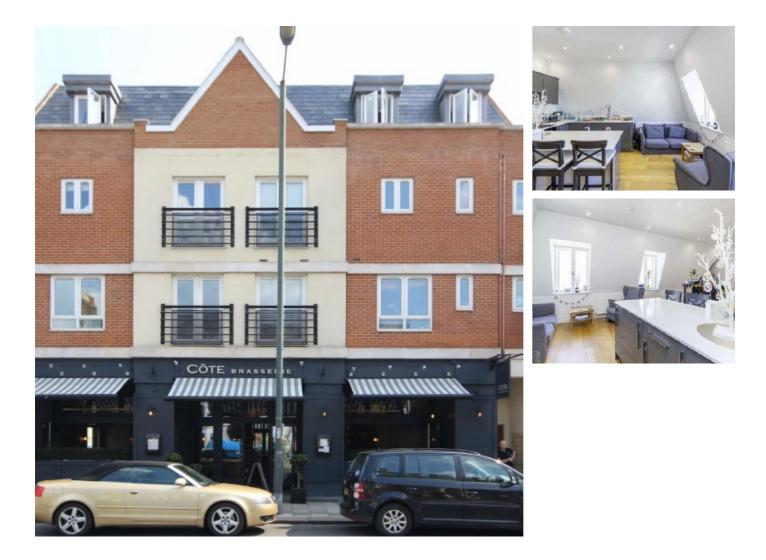

## High Street, TW11 £1,295 Per calendar month

In a modern development set along Teddington's soughtafter high street, this larger than average studio apartment is finished to a high standard throughout. Energy Rating: C.

This studio flat is ideal for a commuter couple or single professional who wants to be amongst the hustle and bustle of the high street and doesn't want to walk far to get home from the bars and restaurants.

## Features

New Development Top Floor Studio Modern Kitchen Suite Modern Bathroom Wood Flooring Throughout Central Teddington