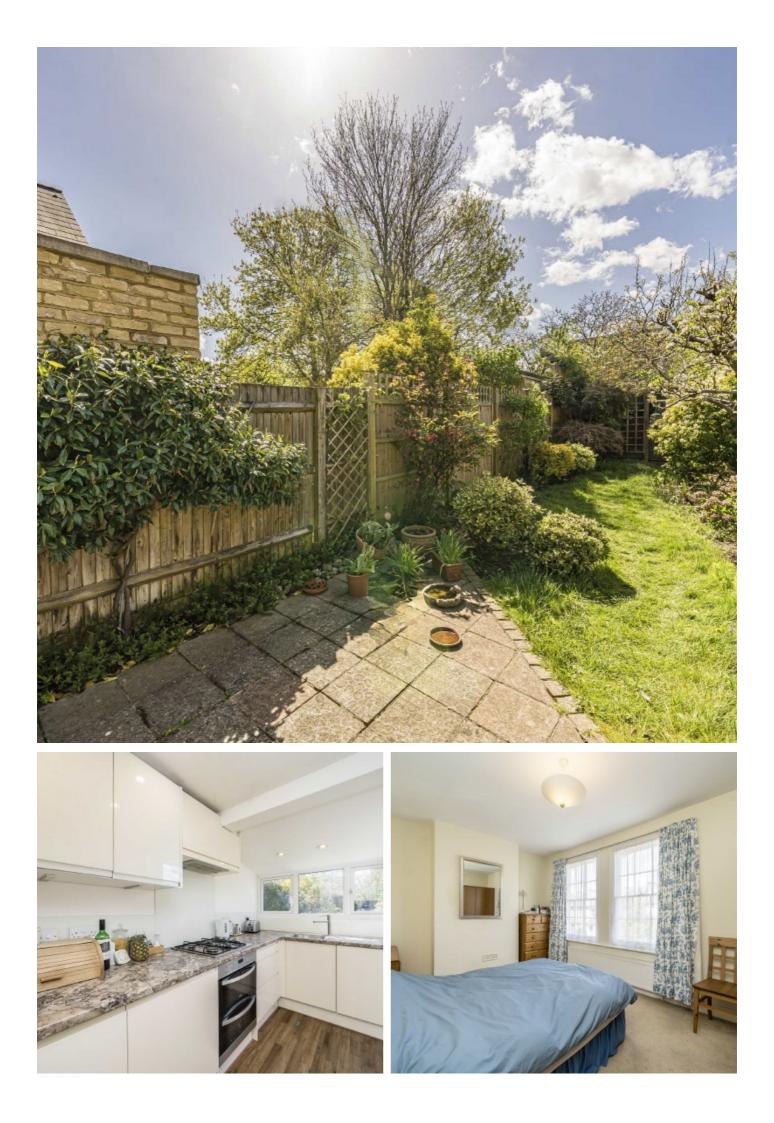

The modern kitchen has plenty of storage with integrated appliances and access into the garden. The garden has a patio and long lawn.

There are two bedrooms to the first floor and a bathroom. There is further scope to extend to the ground floor and into loft subject to planning permission.