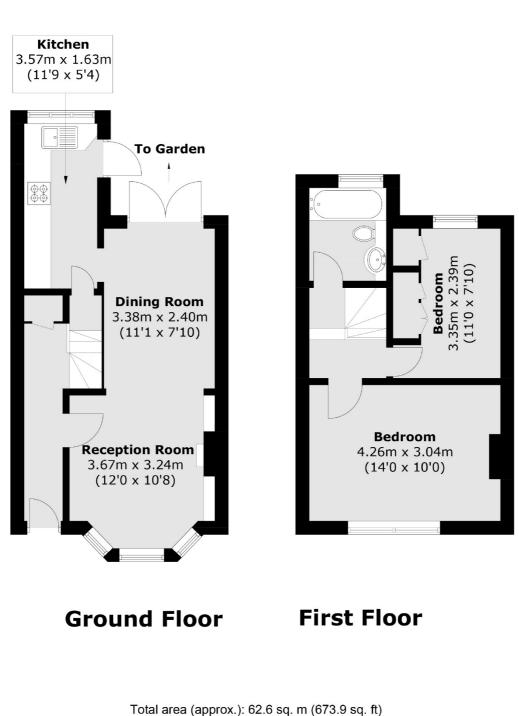

## Wick Road, TW11

Enter into the hallway and into a through reception room. The living area has a bay window, a feature fireplace with built in storage surrounding. The dining area leads onto the kitchen.

The modern kitchen has plenty of storage with integrated appliances and access into the garden. The garden has a patio and long lawn.

There are two bedrooms to the first floor and a bathroom. There is further scope to extend to the ground floor and into loft subject to planning permission.