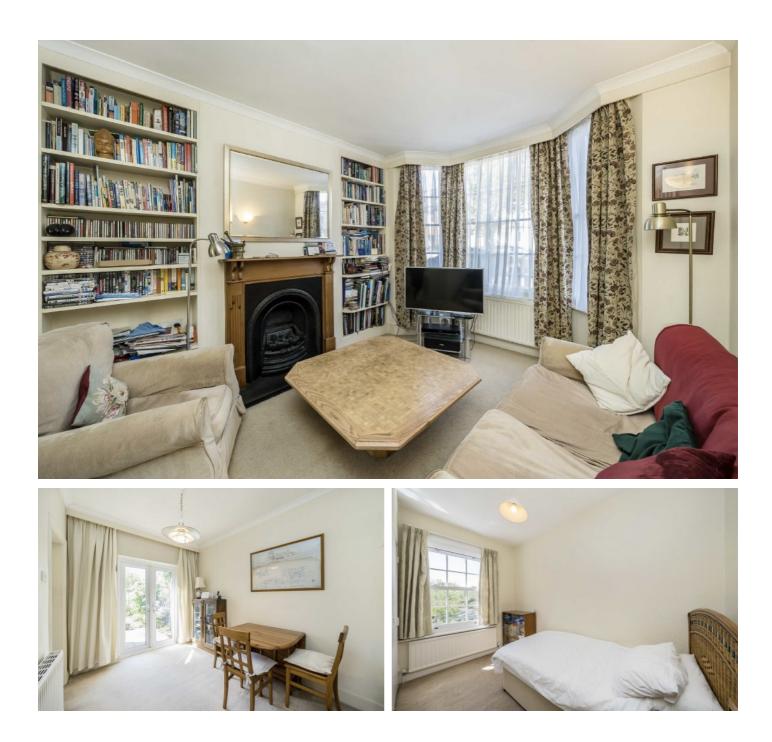

## Wick Road, TW11

Enter into the hallway and into a through reception room. The living area has a bay window, a feature fireplace with built in storage surrounding. The dining area leads onto the kitchen.