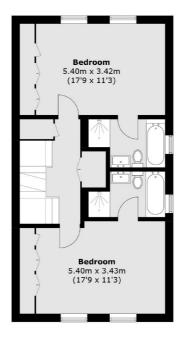

There are four generous double bedrooms, two on the first floor which both boast ample storage, bespoke fitted wardrobes and both with en suite bathrooms. On the top floor are two further double bedrooms and an additional family bathroom.

## Teddington Park, Teddington, TW11

**Ground Floor** 

First Floor

Second Floor

Total area (approx.): 177.8 sq. m (1,913.7 sq. ft)

Teddington