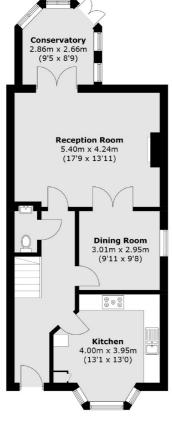

## Teddington Park, Teddington, TW11

**Ground Floor** 

First Floor

Second Floor

Total area (approx.): 177.8 sq. m (1,913.7 sq. ft)

Teddington