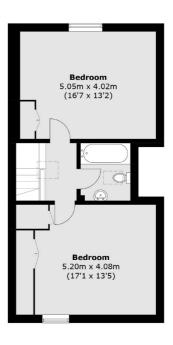

There are four generous double bedrooms, two on the first floor which both boast ample storage, bespoke fitted wardrobes and both with en suite bathrooms. On the top floor are two further double bedrooms and an additional family bathroom.

## Teddington Park, Teddington, TW11

**Ground Floor** 

First Floor

Second Floor

Total area (approx.): 177.8 sq. m (1,913.7 sq. ft)

Teddington