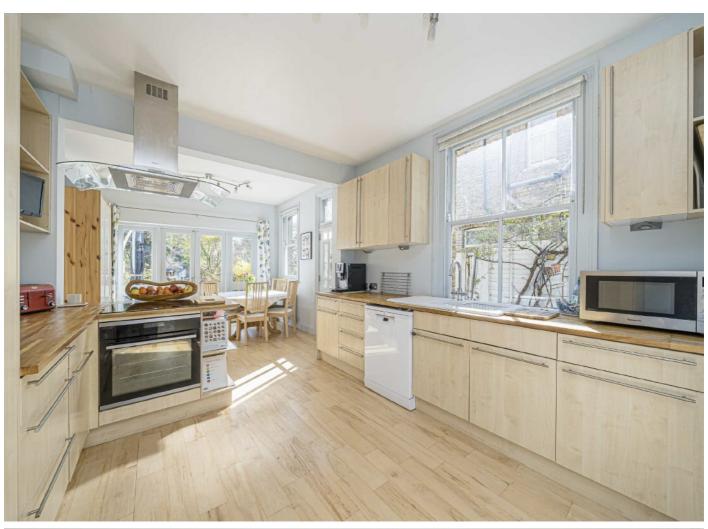

From the moment you enter the house, original period features are immediately obvious with high ceilings and original coving. To the front is the formal double reception room with original doors to separate the two rooms if preferred. There is a period fireplace and bespoke cupboards built into the front reception room and the rear room is a lovely space to enjoy quiet time or a play/music room. The ground floor has been designed to be sociable and is centred around family living. The extension to the rear has opened up the ground floor creating a kitchen/breakfast room with doors opening onto the garden. In addition there is a W/C. On the first floor the principal bedroom stretches across the width of the house, with high ceilings and full of natural light with fitted wardrobes. There are a further two double bedrooms and a family bathroom. The last double bedrooms is located on the top floor along with a shower room. The garden is amazing and south facing with a patio, large lawn and side access. Not being overlooked is a very special feature to this home.