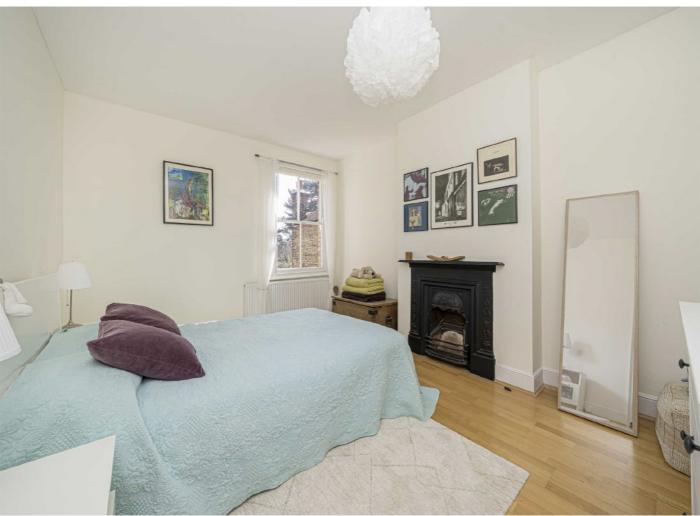

From the moment you enter the house, original period features are immediately obvious with high ceilings and original coving. To the front is the formal double reception room with original doors to separate the two rooms if preferred. There is a period fireplace and bespoke cupboards built into the front reception room and the rear room is a lovely space to enjoy quiet time or a play/music room. The ground floor has been designed to be sociable and is centred around family living. The extension to the rear has opened up the ground floor creating a kitchen/breakfast room with doors opening onto the garden. In addition there is a W/C. On the first floor the principal bedroom stretches across the width of the house, with high ceilings and full of natural light with fitted wardrobes. There are a further two double bedrooms and a family bathroom. The last double bedrooms is located on the top floor along with a shower room. The garden is amazing and south facing with a patio, large lawn and side access. Not being overlooked is a very special feature to this home.