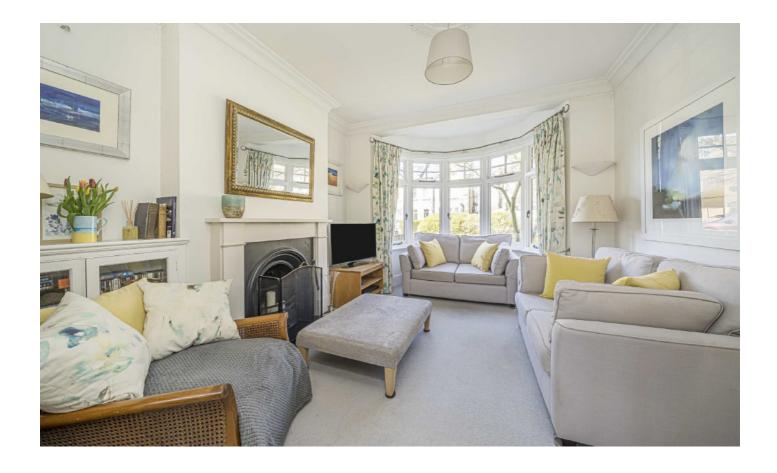

From the moment you enter the house, original period features are immediately obvious with high ceilings and original coving. To the front is the formal double reception room with original doors to separate the two rooms if preferred. There is a period fireplace and bespoke cupboards built into the front reception room and the rear room is a lovely space to enjoy quiet time or a play/music room. The ground floor has been designed to be sociable and is centred around family living. The extension to the rear has opened up the ground floor creating a kitchen/breakfast room with doors opening onto the garden. In addition there is a W/C. On the first floor the principal bedroom stretches across the width of the house, with high ceilings and full of natural light with fitted wardrobes. There are a further two double bedrooms and a family bathroom. The last double bedrooms is located on the top floor along with a shower room. The garden is amazing and south facing with a patio, large lawn and side access. Not being overlooked is a very special feature to this home.