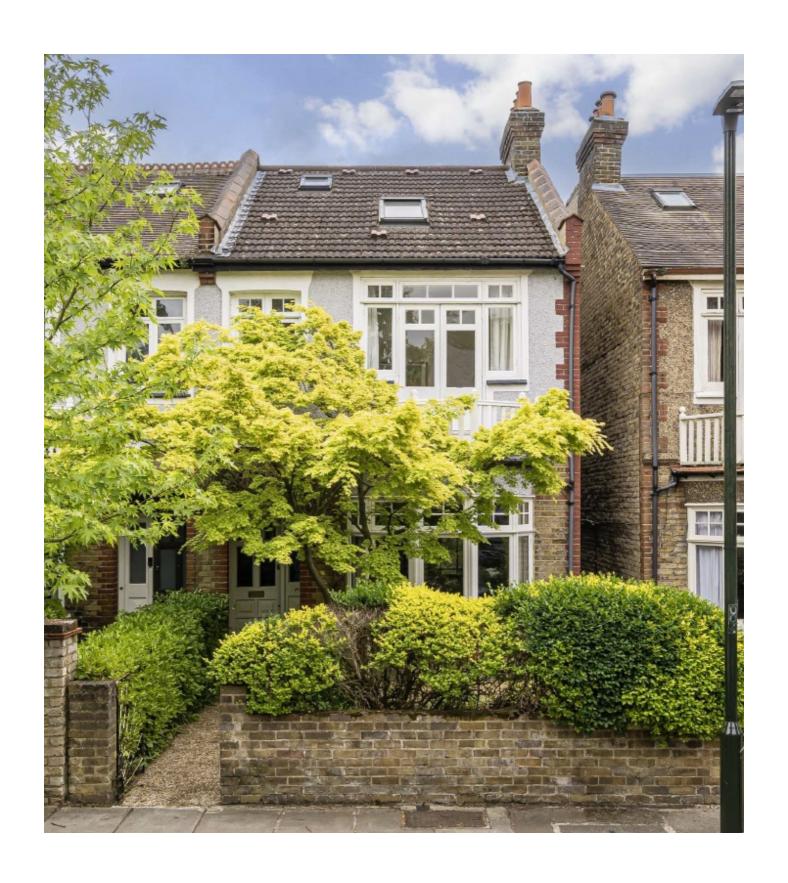

## Holmesdale Road, TW11

This beautiful Edwardian family home is located in the sought after "River Roads" of Teddington. The property offers four double bedrooms and a gorgeous south facing garden. It is a must see.

From the moment you enter the house, original period features are immediately obvious with high ceilings and original coving. To the front is the formal double reception room with original doors to separate the two rooms if preferred. There is a period fireplace and bespoke cupboards built into the front reception room and the rear room is a lovely space to enjoy quiet time or a play/music room. The ground floor has been designed to be sociable and is centred around family living. The extension to the rear has opened up the ground floor creating a kitchen/breakfast room with doors opening onto the garden. In addition there is a W/C. On the first floor the principal bedroom stretches across the width of the house, with high ceilings and full of natural light with fitted wardrobes. There are a further two double bedrooms and a family bathroom. The last double bedrooms is located on the top floor along with a shower room. The garden is amazing and south facing with a patio, large lawn and side access. Not being overlooked is a very special feature to this home.