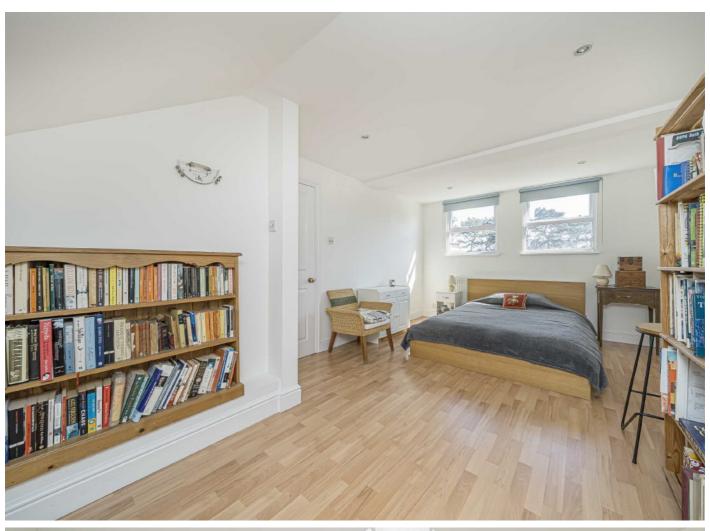

From the moment you enter the house, original period features are immediately obvious with high ceilings and original coving. To the front is the formal double reception room with original doors to separate the two rooms if preferred. There is a period fireplace and bespoke cupboards built into the front reception room and the rear room is a lovely space to enjoy quiet time or a play/music room. The ground floor has been designed to be sociable and is centred around family living. The extension to the rear has opened up the ground floor creating a kitchen/breakfast room with doors opening onto the garden. In addition there is a W/C. On the first floor the principal bedroom stretches across the width of the house, with high ceilings and full of natural light with fitted wardrobes. There are a further two double bedrooms and a family bathroom. The last double bedrooms is located on the top floor along with a shower room. The garden is amazing and south facing with a patio, large lawn and side access. Not being overlooked is a very special feature to this home.