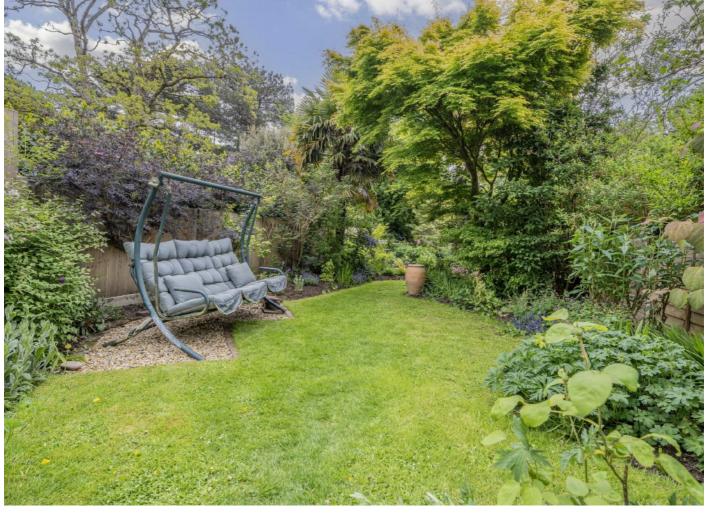

From the moment you enter the house, original period features are immediately obvious with high ceilings and original coving. To the front is the formal double reception room with original doors to separate the two rooms if preferred. There is a period fireplace and bespoke cupboards built into the front reception room and the rear room is a lovely space to enjoy quiet time or a play/music room. The ground floor has been designed to be sociable and is centred around family living. The extension to the rear has opened up the ground floor creating a kitchen/breakfast room with doors opening onto the garden. In addition there is a W/C. On the first floor the principal bedroom stretches across the width of the house, with high ceilings and full of natural light with fitted wardrobes. There are a further two double bedrooms and a family bathroom. The last double bedrooms is located on the top floor along with a shower room. The garden is amazing and south facing with a patio, large lawn and side access. Not being overlooked is a very special feature to this home.