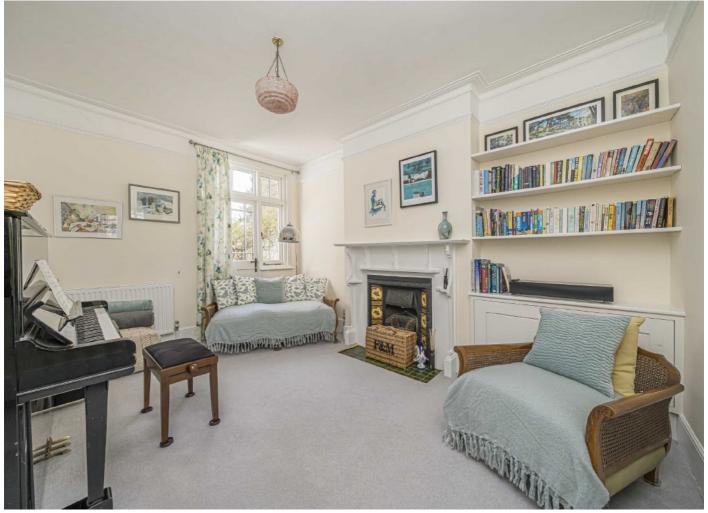

From the moment you enter the house, original period features are immediately obvious with high ceilings and original coving. To the front is the formal double reception room with original doors to separate the two rooms if preferred. There is a period fireplace and bespoke cupboards built into the front reception room and the rear room is a lovely space to enjoy quiet time or a play/music room. The ground floor has been designed to be sociable and is centred around family living. The extension to the rear has opened up the ground floor creating a kitchen/breakfast room with doors opening onto the garden. In addition there is a W/C. On the first floor the principal bedroom stretches across the width of the house, with high ceilings and full of natural light with fitted wardrobes. There are a further two double bedrooms and a family bathroom. The last double bedrooms is located on the top floor along with a shower room. The garden is amazing and south facing with a patio, large lawn and side access. Not being overlooked is a very special feature to this home.