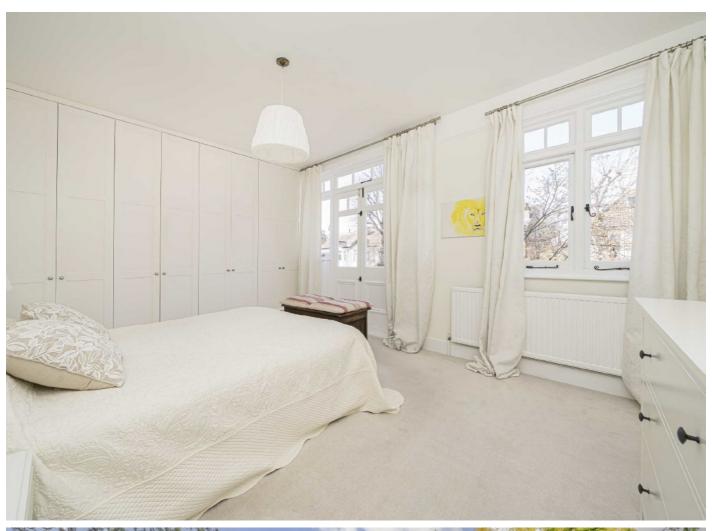

From the moment you enter the house, original period features are immediately obvious with high ceilings and original coving. To the front is the formal double reception room with original doors to separate the two rooms if preferred. There is a period fireplace and bespoke cupboards built into the front reception room and the rear room is a lovely space to enjoy quiet time or a play/music room. The ground floor has been designed to be sociable and is centred around family living. The extension to the rear has opened up the ground floor creating a kitchen/breakfast room with doors opening onto the garden. In addition there is a W/C. On the first floor the principal bedroom stretches across the width of the house, with high ceilings and full of natural light with fitted wardrobes. There are a further two double bedrooms and a family bathroom. The last double bedrooms is located on the top floor along with a shower room. The garden is amazing and south facing with a patio, large lawn and side access. Not being overlooked is a very special feature to this home.