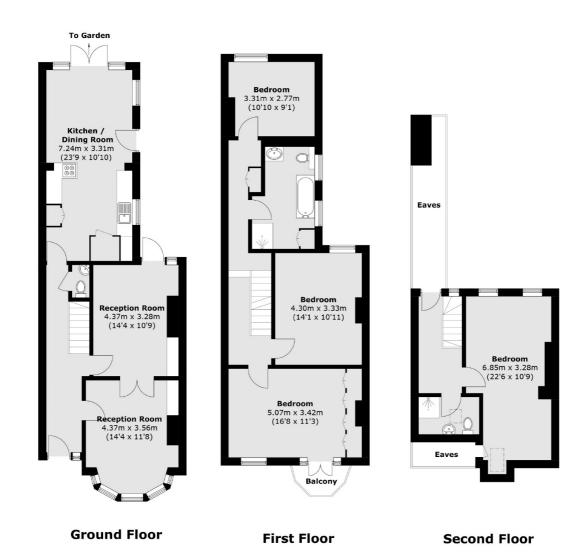

From the moment you enter the house, original period features are immediately obvious with high ceilings and original coving. To the front is the formal double reception room with original doors to separate the two rooms if preferred. There is a period fireplace and bespoke cupboards built into the front reception room and the rear room is a lovely space to enjoy quiet time or a play/music room. The ground floor has been designed to be sociable and is centred around family living. The extension to the rear has opened up the ground floor creating a kitchen/breakfast room with doors opening onto the garden. In addition there is a W/C. On the first floor the principal bedroom stretches across the width of the house, with high ceilings and full of natural light with fitted wardrobes. There are a further two double bedrooms and a family bathroom. The last double bedrooms is located on the top floor along with a shower room. The garden is amazing and south facing with a patio, large lawn and side access. Not being overlooked is a very special feature to this home.

## Holmesdale Road, Teddington, TW11

Total area (approx.): 161.5 sq. m (1,738.4 sq. ft)
Balcony (approx.): 1.9 sq. m (20.4 sq. ft)
(Excluding Eaves)

Teddington

Teddington

TW118HA

61 High Street

020 8288 8288