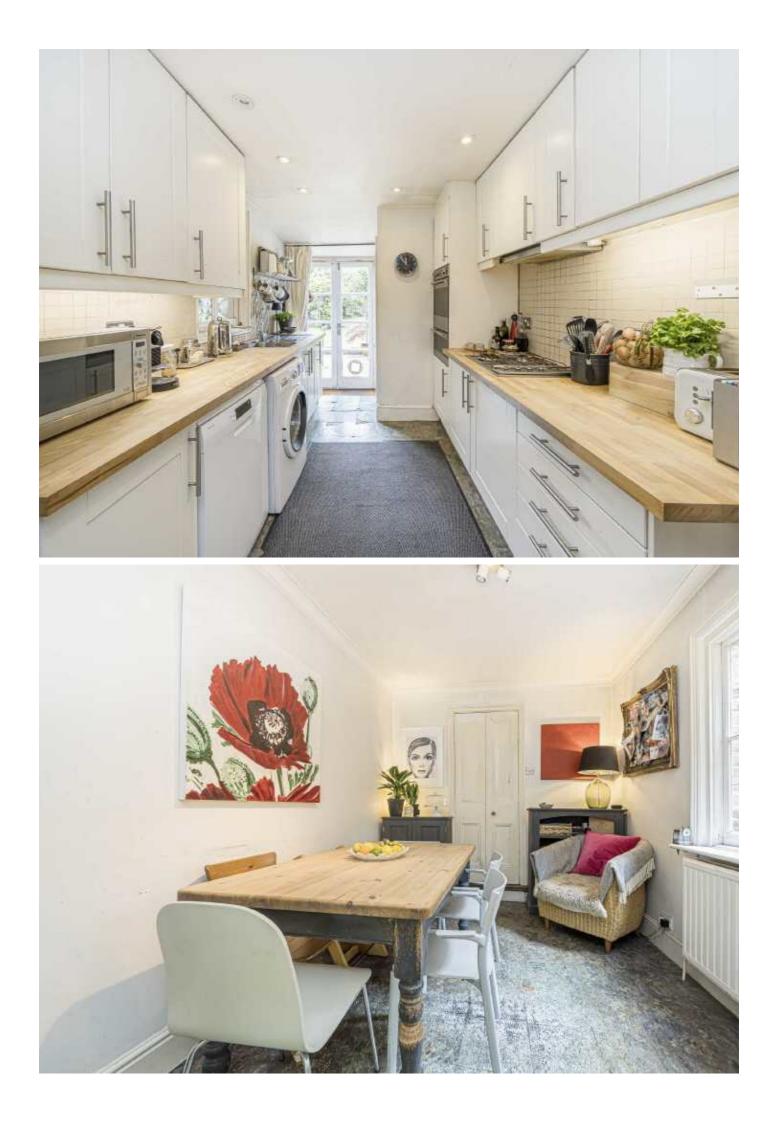

There is a kitchen/breakfast/dining room to the rear of the property which has access onto the garden. The garden is a huge selling point; it is beautiful with mature trees and plants, it is not over looked and has plenty of space for a garden room. There is also potential to extend the ground floor STPP.