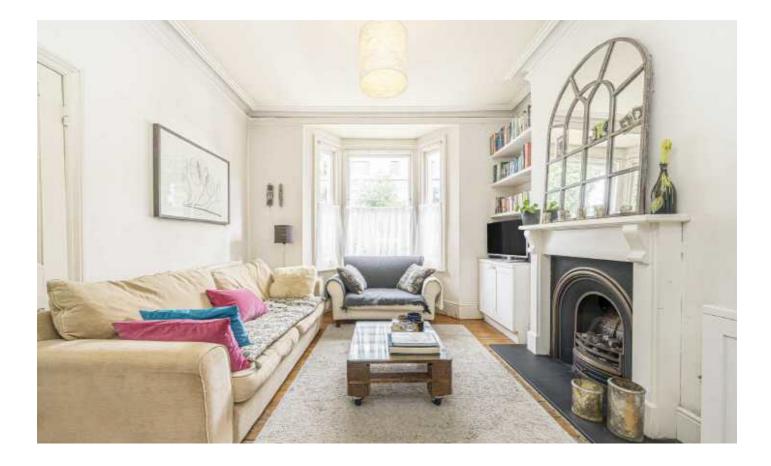

## Waldegrave Road, TW11

This pretty Victorian home, full of original features, located in the heart of Teddington. This home will be hard to walk away from with a gorgeous large mature garden.

The through reception has a bay window and an original feature fireplace, perfect for a cosy real fire. There are high ceilings and original stripped floors, The second reception room has doors leading onto the garden.