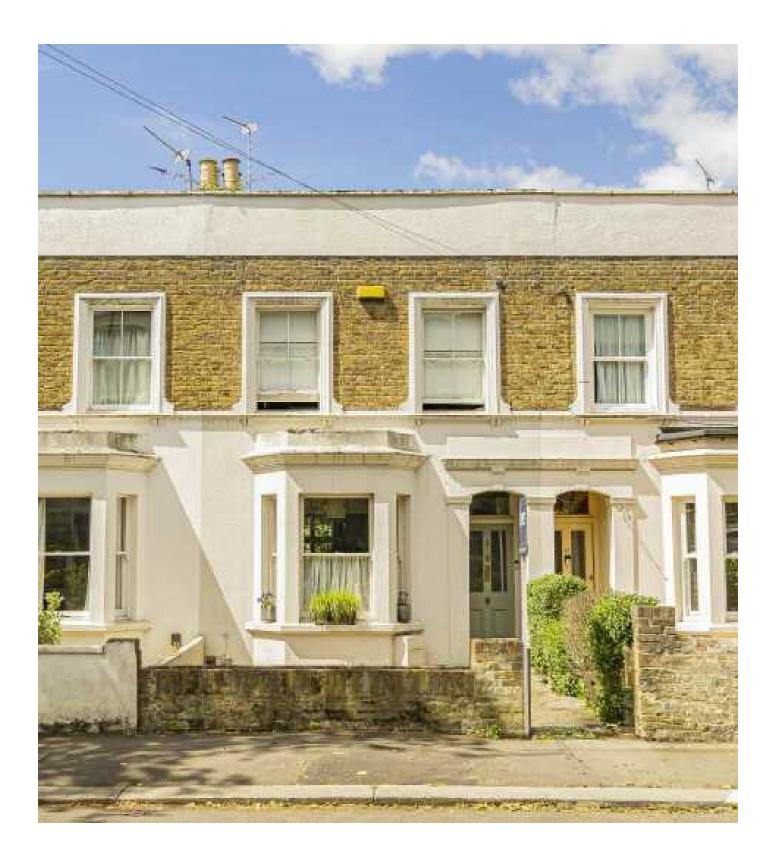

## Waldegrave Road, TW11

This pretty Victorian home, full of original features, located in the heart of Teddington. This home will be hard to walk away from with a gorgeous large mature garden.

The through reception has a bay window and an original feature fireplace, perfect for a cosy real fire. There are high ceilings and original stripped floors, The second reception room has doors leading onto the garden.

On the first floor there are three bedrooms, all full of natural light along with a family bathroom.

Waldegrave Road is a turning off Teddington High Street with plenty of shops/ bars and restaurants. A great position if you need transport links with Teddington mainline station close by and plenty of bus routes.