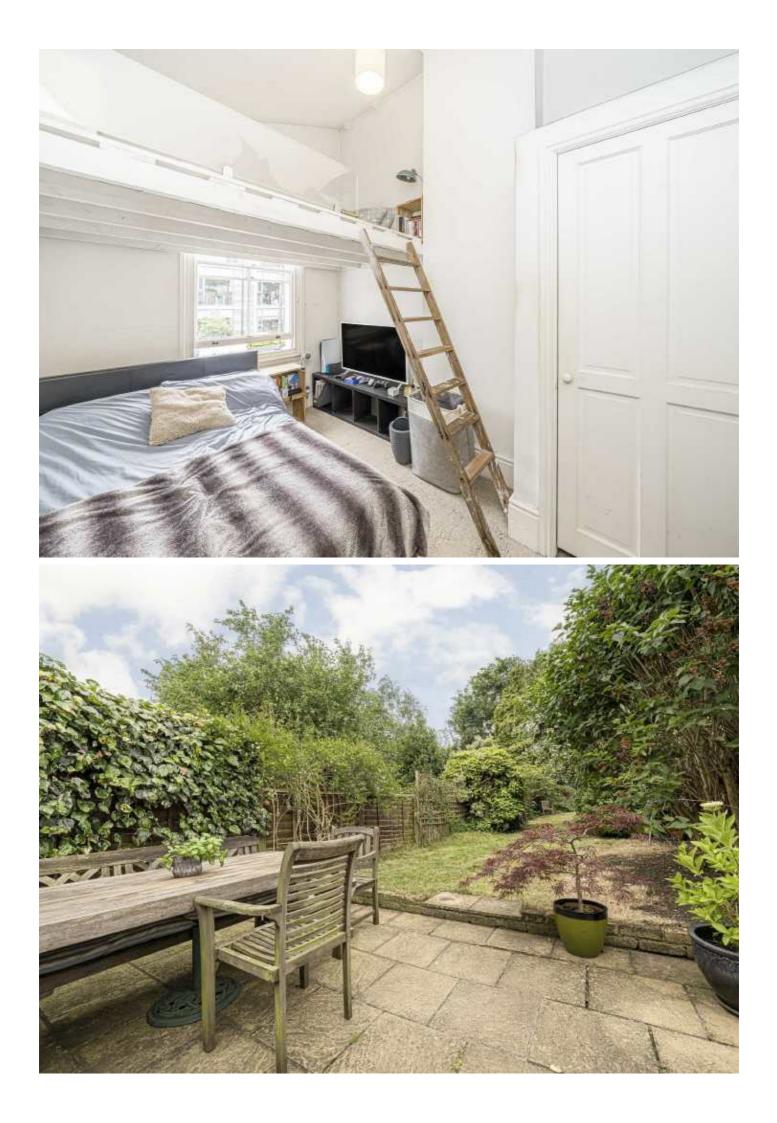

## Waldegrave Road, TW11

This pretty Victorian home, full of original features, located in the heart of Teddington. This home will be hard to walk away from with a gorgeous large mature garden.

The through reception has a bay window and an original feature fireplace, perfect for a cosy real fire. There are high ceilings and original stripped floors, The second reception room has doors leading onto the garden.

There is a kitchen/breakfast/dining room to the rear of the property which has access onto the garden. The garden is a huge selling point; it is beautiful with mature trees and plants, it is not over looked and has plenty of space for a garden room. There is also potential to extend the ground floor STPP.

On the first floor there are three bedrooms, all full of natural light along with a family bathroom.

Waldegrave Road is a turning off Teddington High Street with plenty of shops/ bars and restaurants. A great position if you need transport links with Teddington mainline station close by and plenty of bus routes.