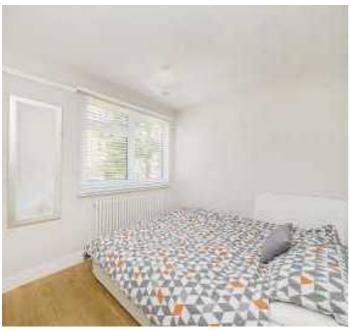

The well proportioned open-plan living space boast solid herringbone oak flooring throughout and large picture windows that flood the space with light. The living area to the front has a fireplace and opens up to the kitchen & dining area at the rear. It provides the perfect setting for both social entertaining and homely relaxation. The kitchen is equipped with modern appliances, perfect for any aspiring cook. Huge glass sliding doors blur the boundary between inside and outside and connects with the wide and well appointed rear garden that feels very secluded. Upstairs, the property boasts several well-appointed bedrooms, each designed to provide comfort and tranquillity. The stylish bathroom is modern and in keeping with the overall aesthetic of the home.