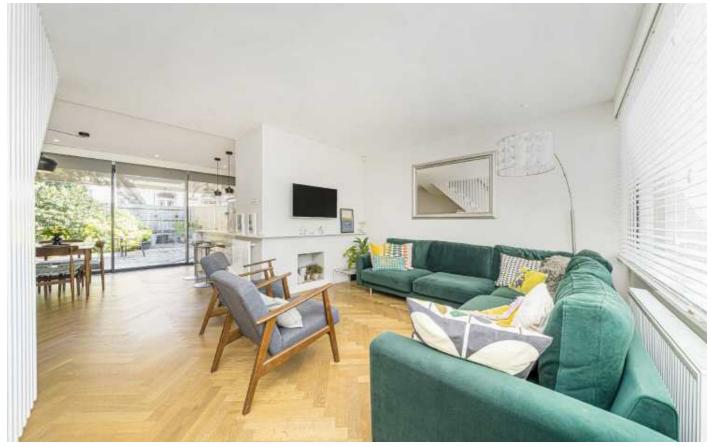

The well proportioned open-plan living space boast solid herringbone oak flooring throughout and large picture windows that flood the space with light. The living area to the front has a fireplace and opens up to the kitchen & dining area at the rear. It provides the perfect setting for both social entertaining and homely relaxation. The kitchen is equipped with modern appliances, perfect for any aspiring cook. Huge glass sliding doors blur the boundary between inside and outside and connects with the wide and well appointed rear garden that feels very secluded. Upstairs, the property boasts several well-appointed bedrooms, each designed to provide comfort and tranquillity. The stylish bathroom is modern and in keeping with the overall aesthetic of the home.

This home is not just a living space; it's a timeless piece of architecture that showcases the beauty of modernist design and contemporary living.