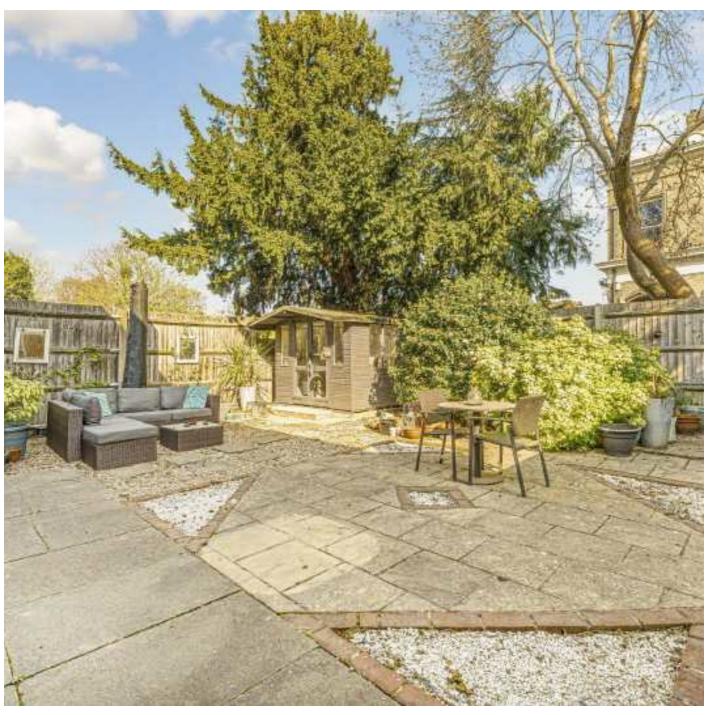

### The Cedars, TW11

Set amongst the leafy communal gardens on the popular Cedars Estate in Teddington, this is a fine example of a three-bedroom Span House designed by renowned architect Eric Lyons in 1958. The end of terrace house comes with a double width private garden. The house has recently been lovingly upgraded with clean architectural lines and high quality finishes designed by Gullaksen Architects.

The well proportioned open-plan living space boast solid herringbone oak flooring throughout and large picture windows that flood the space with light. The living area to the front has a fireplace and opens up to the kitchen & dining area at the rear. It provides the perfect setting for both social entertaining and homely relaxation. The kitchen is equipped with modern appliances, perfect for any aspiring cook. Huge glass sliding doors blur the boundary between inside and outside and connects with the wide and well appointed rear garden that feels very secluded. Upstairs, the property boasts several well-appointed bedrooms, each designed to provide comfort and tranquillity. The stylish bathroom is modern and in keeping with the overall aesthetic of the home.