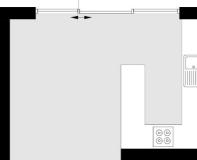

social entertaining and homely relaxation. The kitchen is equipped with modern appliances, perfect for any aspiring cook. Huge glass sliding doors blur the boundary between inside and outside and connects with the wide and well appointed rear garden that feels very secluded. Upstairs, the property boasts several well-appointed bedrooms, each designed to provide comfort and tranquillity. The stylish bathroom is modern and in keeping with the overall aesthetic of the home.

This home is not just a living space; it's a timeless piece of architecture that showcases the beauty of modernist design and contemporary living.







### The Cedars, Teddington, TW11



### Outbuilding

(Not Shown In Actual Location / Orientation)



### **Outbuilding**

(Not Shown In Actual Location / Orientation)



To Garden

Reception Room /
Kitchen
7.40m x 4.90m
(24'3 x 16'1)



#### **Ground Floor**

#### **First Floor**

Total area (approx.): 77.5 sq. m (834.1 sq. ft) Outbuildings :11.1 sq. m (119.4 sq. ft)







020 8288 8288

Teddington