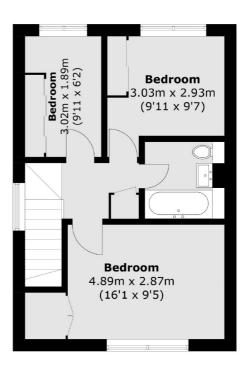

#### **First Floor**

Total area (approx.): 77.5 sq. m (834.1 sq. ft) Outbuildings :11.1 sq. m (119.4 sq. ft)

020 8288 8288

Teddington