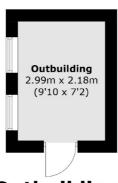

### Outbuilding

(Not Shown In Actual Location / Orientation)

### **Outbuilding**

(Not Shown In Actual Location / Orientation)

To Garden

Reception Room /
Kitchen
7.40m x 4.90m
(24'3 x 16'1)