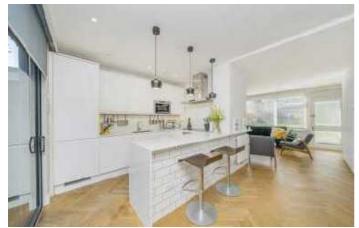

The well proportioned open-plan living space boast solid herringbone oak flooring throughout and large picture windows that flood the space with light. The living area to the front has a fireplace and opens up to the kitchen & dining area at the rear. It provides the perfect setting for both social entertaining and homely relaxation. The kitchen is equipped with modern appliances, perfect for any aspiring cook. Huge glass sliding doors blur the boundary between inside and outside and connects with the wide and well appointed rear garden that feels very secluded. Upstairs, the property boasts several well-appointed bedrooms, each designed to provide comfort and tranquillity. The stylish bathroom is modern and in keeping with the overall aesthetic of the home.