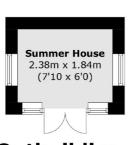

### Outbuilding

(Not Shown In Actual Location / Orientation)

### **Outbuilding**

(Not Shown In Actual Location / Orientation)

To Garden

Reception Room /
Kitchen
7.40m x 4.90m
(24'3 x 16'1)