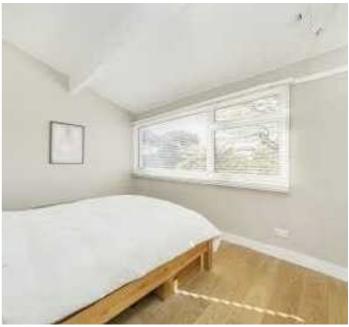

The well proportioned open-plan living space boast solid herringbone oak flooring throughout and large picture windows that flood the space with light. The living area to the front has a fireplace and opens up to the kitchen & dining area at the rear. It provides the perfect setting for both social entertaining and homely relaxation. The kitchen is equipped with modern appliances, perfect for any aspiring cook. Huge glass sliding doors blur the boundary between inside and outside and connects with the wide and well appointed rear garden that feels very secluded. Upstairs, the property boasts several well-appointed bedrooms, each designed to provide comfort and tranquillity. The stylish bathroom is modern and in keeping with the overall aesthetic of the home.