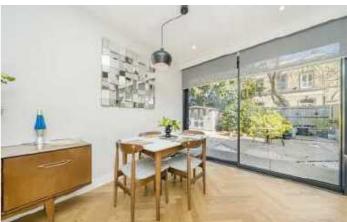

The well proportioned open-plan living space boast solid herringbone oak flooring throughout and large picture windows that flood the space with light. The living area to the front has a fireplace and opens up to the kitchen & dining area at the rear. It provides the perfect setting for both social entertaining and homely relaxation. The kitchen is equipped with modern appliances, perfect for any aspiring cook. Huge glass sliding doors blur the boundary between inside and outside and connects with the wide and well appointed rear garden that feels very secluded. Upstairs, the property boasts several well-appointed bedrooms, each designed to provide comfort and tranquillity. The stylish bathroom is modern and in keeping with the overall aesthetic of the home.