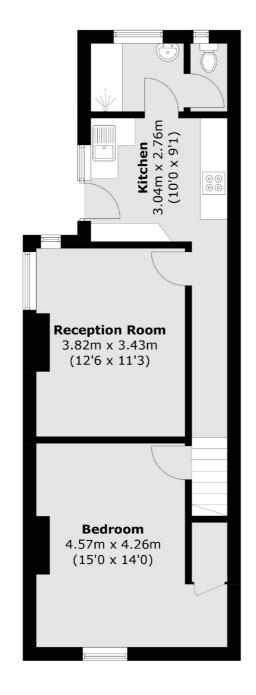

## **Dexters**









## **High Street, TW11**

£1,895 Per calendar month

Located in the heart of Teddington this two double bedroom apartment has been newly redecorated throughout and is ready to move straight into.

Teddington High Street is close to the River Thames and Bushy Park. The High Street is full of independent boutiques and High Street retailers. Teddington mainline station is within easy reach for transport into London.

## **Features**

Central Location
Split Level Apartment
Two Double Bedrooms
Newly Redecorated
Modern Kitchen
Unfurnished

## High Street, Teddington, TW11





**First Floor** 

Teddington

Teddington

TW118HA

Lettings

61 High Street

020 8288 2900

**Second Floor** 

Total area (approx.): 71.9 sq. m (773.9 sq. ft)