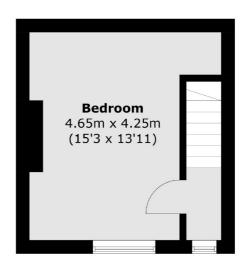

## **Dexters**









## **High Street, TW11**

£1,895 Per calendar month

Located in the heart of Teddington this two double bedroom apartment has been newly redecorated throughout and is ready to move straight into.

Teddington High Street is close to the River Thames and Bushy Park. The High Street is full of independent boutiques and High Street retailers. Teddington mainline station is within easy reach for transport into London.

## **Features**

Central Location
Split Level Apartment
Two Double Bedrooms
Newly Redecorated
Modern Kitchen
Unfurnished

## High Street, Teddington, TW11





**First Floor** 

Teddington

Teddington

TW118HA

Lettings

61 High Street

020 8288 2900

**Second Floor** 

Total area (approx.): 71.9 sq. m (773.9 sq. ft)