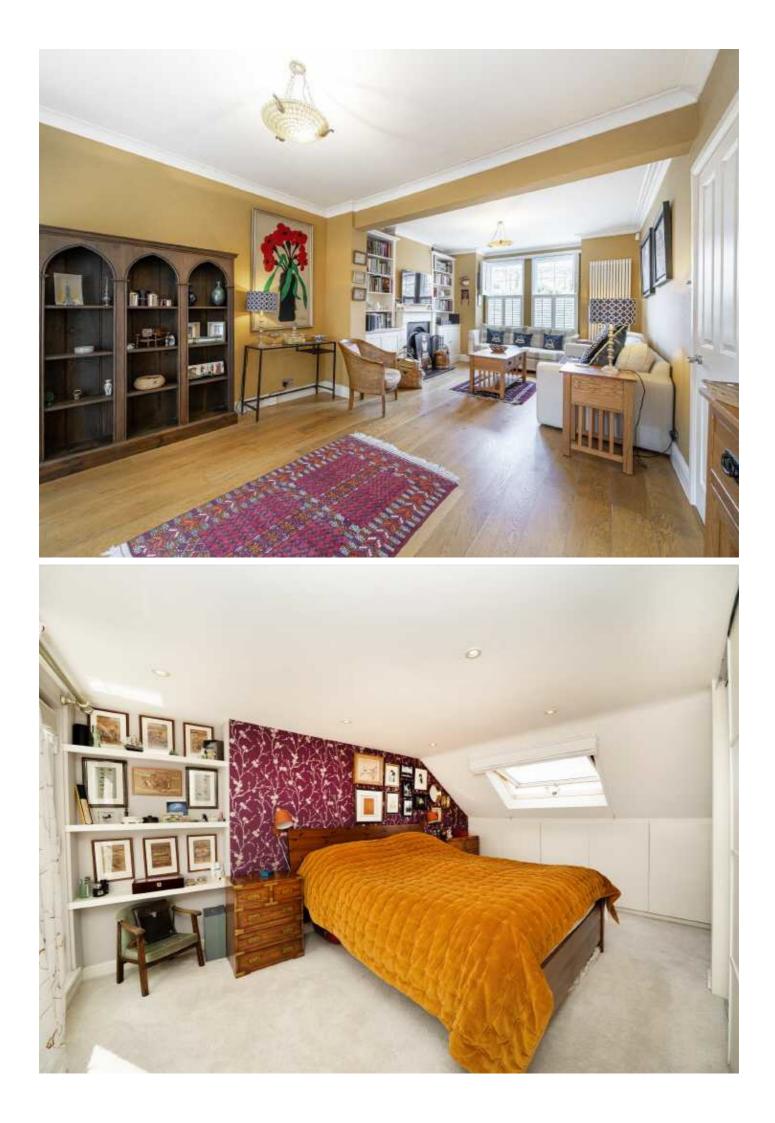

There is a large double reception room with a solid wooden floor, the front reception area provides a Victorian feature fireplace with bespoke fitted storage surrounding. From the second reception area, which would work perfectly as a formal dining room or play room leads onto the kitchen. The 'Callaghan' kitchen offers plenty of storage and central island; the extension creates the family/sociable living leading onto the garden. Completing the ground floor living there is a cloakroom and utility room.

There are three bedrooms on the first floor with a modern family bathroom. To the top floor there is a further double bedroom with an en suite shower room. The garden is the perfect space to enjoy along with providing rear access and a stunning studio/home office. At the rear This location is perfect for schools and a popular spot where people want to live. Do not miss out as this house is in demand.