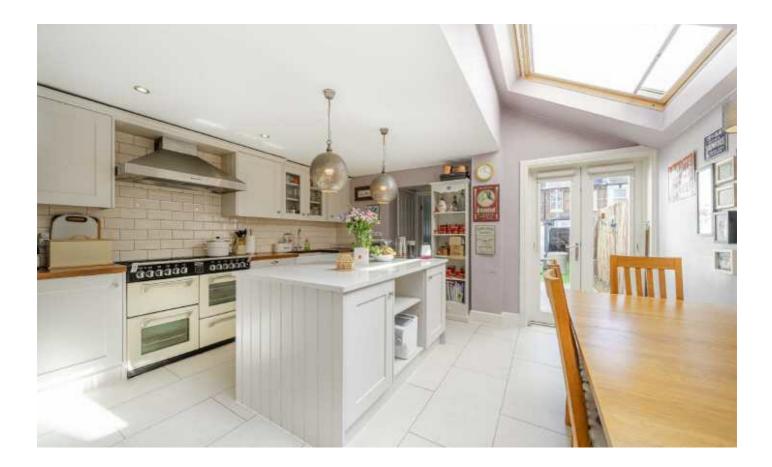

There is a large double reception room with a solid wooden floor, the front reception area provides a Victorian feature fireplace with bespoke fitted storage surrounding. From the second reception area, which would work perfectly as a formal dining room or play room leads onto the kitchen. The 'Callaghan' kitchen offers plenty of storage and central island; the extension creates the family/sociable living leading onto the garden. Completing the ground floor living there is a cloakroom and utility room.