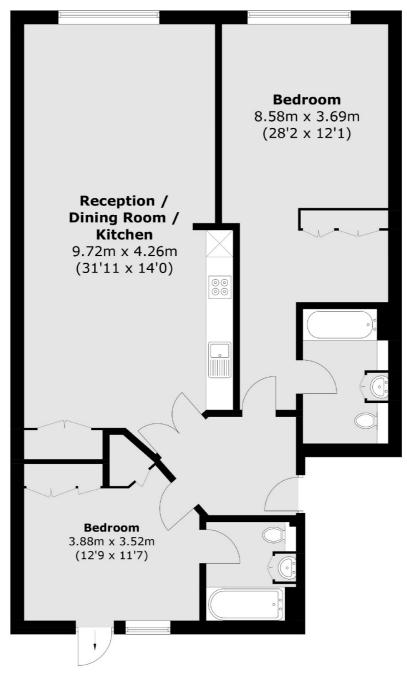

oring, there is plenty of storage and access to all rooms. The master bedroom with an en suite is modern and bright. The second bedroom is a double and there is an additional bathroom.

The open plan kitchen/reception room is a fantastic space to socialise, relax and dine.

This property also benefits from secure underground parking, daytime concierge service and entry phone system.

Marina Place is in a popular location with the River Thames on your doorstep. Hampton Wick mainline station is only 0.3 miles away with direct links to London Waterloo. Kingston Town Centre is also only 0.3 miles away with its many restaurants, local pubs and shops.

## **Features**

Two Double Bedrooms
Two Bathrooms
Modern Finish
River Views
Private Patio Area
Underground Parking





## Marina Place, , KT1



**To Outside Patio** 

Teddington

Teddington

TW118HA

Sales

61 High Street

020 8288 8288

## **Ground Floor**

Total area (approx.): 99.7 sq. m (1,074.2 sq. ft)