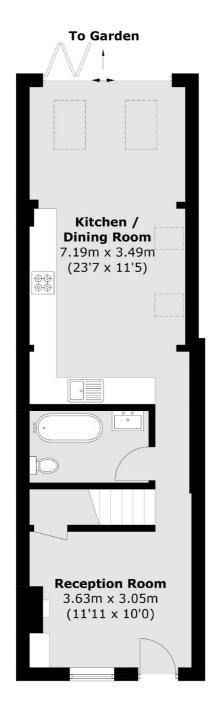

## Latimer Road, TW11

This stunning Victorian home is located in a quiet cul-de-sac close to Teddington High Street, the station and proximity to outstanding schools. A must view.

This home is presented in immaculate condition offering plenty of charm with a modern twist. The property has been cleverly extended to maximise the space on both the first and second floor. To the ground floor there is an impressive open plan kitchen/dining/reception room with skylights and bifold doors leading to the garden. Filled with natural light, it is a wonderful space for living and entertaining with modern units. Completing the ground floor there is a second reception room with period fireplace, a newly fitted bathroom and additional storage.

## **Features**

Three Double Bedrooms 23ft Kitchen/Living Room Further Reception Room Long Garden Rear Access End Of Terrace

## Latimer Road, Teddington, TW11

**Ground Floor** 

Teddington

Teddington

TW11 8HA

61 High Street

020 8288 8288

**First Floor** 

Total area (approx.): 80.2 sq. m (863.3 sq. ft)