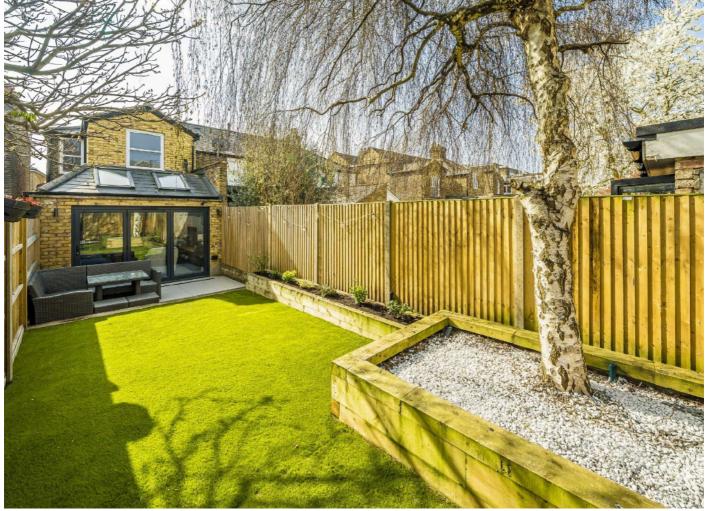

On the first floor, there are three double bedrooms which is rare for a home in this road. The garden is delightful and secluded with a patio and lawn with artificial grass useable all year around along with rear access.