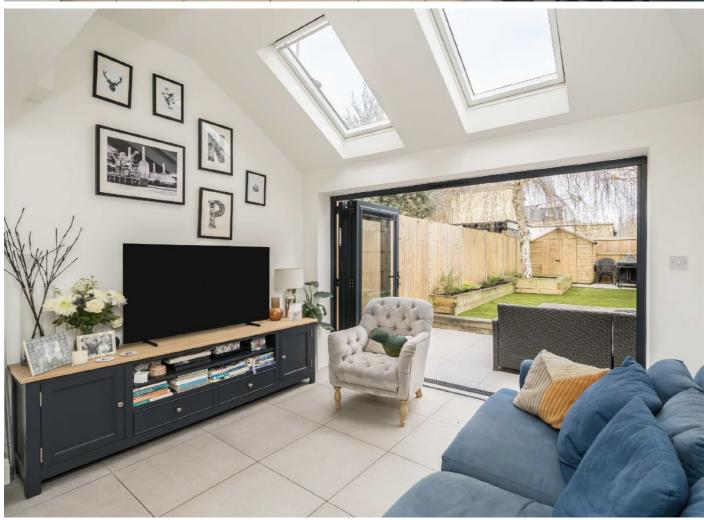

## Latimer Road, TW11

This stunning Victorian home is located in a quiet cul-de-sac close to Teddington High Street, the station and proximity to outstanding schools. A must view.

This home is presented in immaculate condition offering plenty of charm with a modern twist. The property has been cleverly extended to maximise the space on both the first and second floor. To the ground floor there is an impressive open plan kitchen/dining/reception room with skylights and bifold doors leading to the garden. Filled with natural light, it is a wonderful space for living and entertaining with modern units. Completing the ground floor there is a second reception room with period fireplace, a newly fitted bathroom and additional storage.

On the first floor, there are three double bedrooms which is rare for a home in this road. The garden is delightful and secluded with a patio and lawn with artificial grass useable all year around along with rear access.