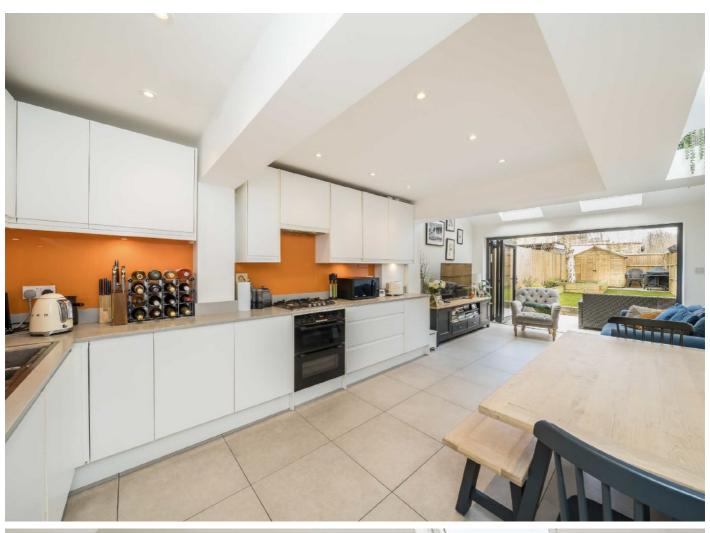

## Latimer Road, TW11

This stunning Victorian home is located in a quiet cul-de-sac close to Teddington High Street, the station and proximity to outstanding schools. A must view.

This home is presented in immaculate condition offering plenty of charm with a modern twist. The property has been cleverly extended to maximise the space on both the first and second floor. To the ground floor there is an impressive open plan kitchen/dining/reception room with skylights and bifold doors leading to the garden. Filled with natural light, it is a wonderful space for living and entertaining with modern units. Completing the ground floor there is a second reception room with period fireplace, a newly fitted bathroom and additional storage.