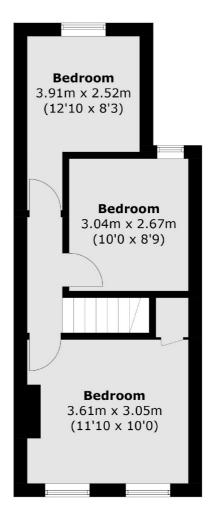

On the first floor, there are three double bedrooms which is rare for a home in this road. The garden is delightful and secluded with a patio and lawn with artificial grass useable all year around along with rear access.

## **Features**

Three Double Bedrooms 23ft Kitchen/Living Room Further Reception Room Long Garden Rear Access End Of Terrace

## Latimer Road, Teddington, TW11

**Ground Floor** 

Teddington

Teddington

TW11 8HA

61 High Street

020 8288 8288

**First Floor** 

Total area (approx.): 80.2 sq. m (863.3 sq. ft)