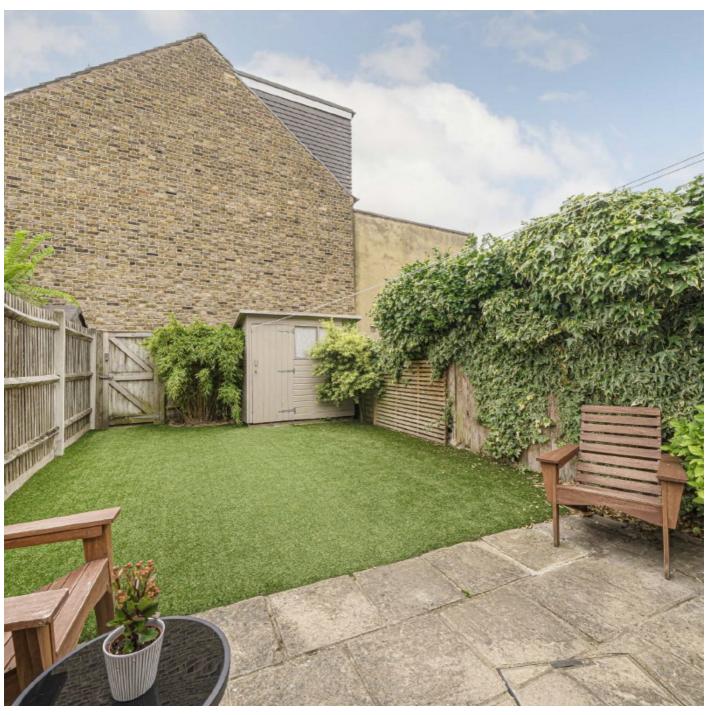

The kitchen extension provides more living space, ideal for families and entertaining. The modern shaker style units and wooden work surface give a country farm house finish with a butler sink, space for a range oven and integrated dishwasher. The sliding doors lead onto the secluded garden.