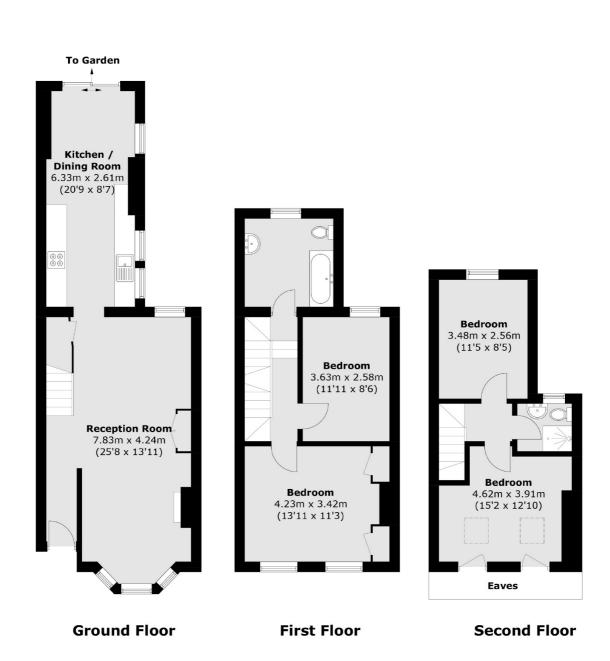

### Walpole Road, Teddington, TW11

Total area (approx.): 114.7 sq. m (1234.6 sq. ft)

Teddington

Teddington

TW118HA

61 High Street

020 8288 8288

Energy Rating: D. We aim to make our particulars both accurate and reliable. However they are not guaranteed; nor do they form part of an offer or contract. If you require clarification on any points then please contact us, especially if you're traveling some distance to view. Please note that appliances and heating systems have not been tested and therefore no warranties can be given as to their good working order.