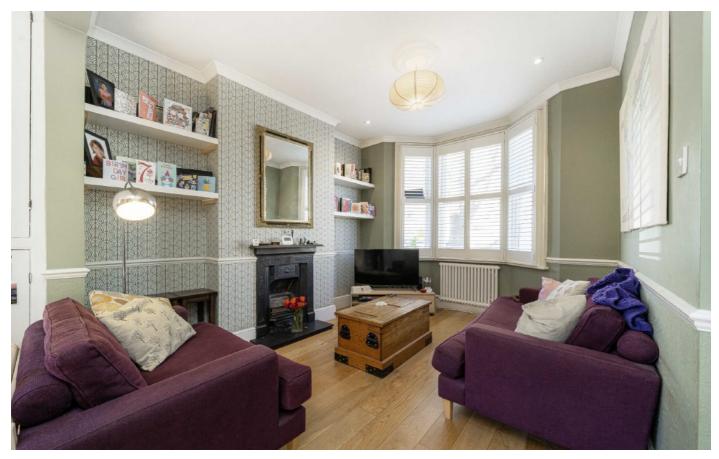

## Walpole Road, TW11

Enter into the hallway with solid oak flooring that continues through to the double reception room. This room is spacious and light with a period fireplace, cast iron radiators, high ceilings, picture rails and plantation shutters. These two rooms flow nicely onto the kitchen.