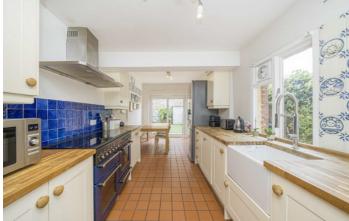

The kitchen extension provides more living space, ideal for families and entertaining. The modern shaker style units and wooden work surface give a country farm house finish with a butler sink, space for a range oven and integrated dishwasher. The sliding doors lead onto the secluded garden.