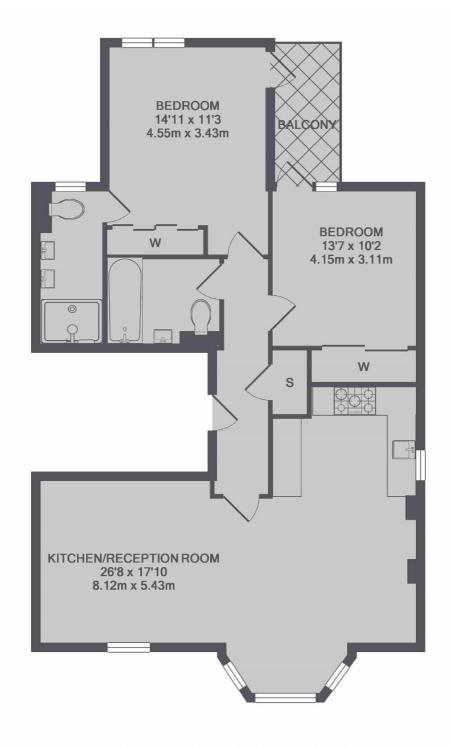

### Waldegrave Road, Teddington, TW11

TOTAL APPROX. FLOOR AREA 876 SQ.FT. (81.4 SQ.M.)

Teddington

Teddington

TW118HA

Lettings

61 High Street

020 8288 2900