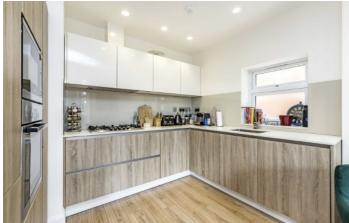

# Waldegrave Road, TW11

Entering the flat you are welcomed into the large 27" open reception and kitchen. The kitchen has integrated appliances including a microwave, oven, fridge/freezer, a five burner gas hob as well as plenty of counter top space and an abundance of storage.