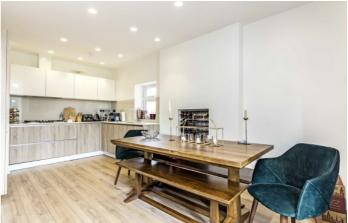

# Waldegrave Road, TW11

Entering the flat you are welcomed into the large 27" open reception and kitchen. The kitchen has integrated appliances including a microwave, oven, fridge/freezer, a five burner gas hob as well as plenty of counter top space and an abundance of storage.