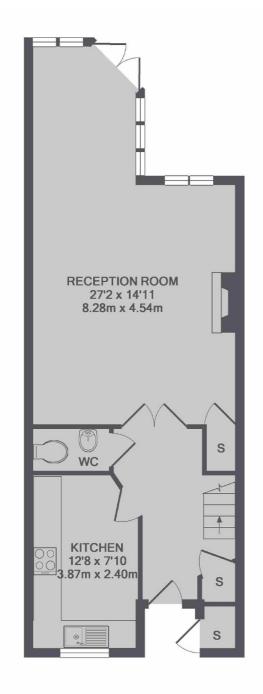

## Saddlers Mews, KT1

A stunning three bedroom house in excellent condition, located in a private gated development. With two bathrooms and ample living space for the growing family.

To the ground floor there is a separate kitchen, cloakroom and a spacious reception room leading to a conservatory with doors to a private secluded garden.

## Saddlers Mews, Kingston Upon Thames, KT1

Teddington

Teddington

TW118HA

Lettings

61 High Street

020 8288 2900

GROUND FLOOR 1ST FLOOR

TOTAL APPROX. FLOOR AREA 1046 SQ.FT. (97.1 SQ.M.)