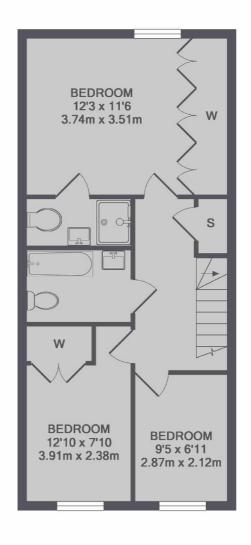

To the first floor there is master bedroom with an en suite shower room and built in wardrobe space, two further bedrooms and a family bathroom. Further benefits include private parking for two cars.

Saddlers Mews is in the heart of Hampton Wick less than 400 yards to direct train links to London Waterloo and Richmond with it's underground. It's also less than half a mile from Kingston Town Centre with it's highly regarded shopping and restaurants. The historic Bushy Park is on your doorstep, which is perfect for family walks at the weekend or a jog after a stressful day in the office.

## Saddlers Mews, Kingston Upon Thames, KT1

Teddington

Teddington

TW118HA

Lettings

61 High Street

020 8288 2900

GROUND FLOOR 1ST FLOOR

TOTAL APPROX. FLOOR AREA 1046 SQ.FT. (97.1 SQ.M.)