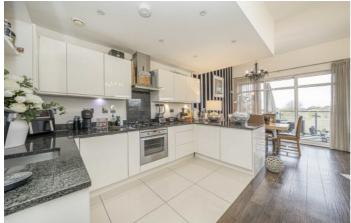

## Blagrove Road, TW11

This apartment has a beautiful kitchen with fully integrated appliances, a master bedroom with an en suite shower room and built in wardrobes.

There is a further double bedroom and a family/guest bathroom with ample storage. The flat also benefits from allocated parking and door entry phone system.