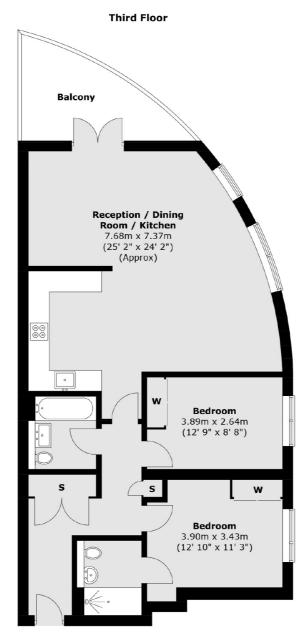

### Blagrove Road, Teddington, TW11

Total area (approx.) : 92.7 sq. m (998 sq. ft) Total balcony area (approx.) : 11.1 sq. m (119 sq. ft)

Teddington

Teddington

TW118HA

Lettings

61 High Street

020 8288 2900