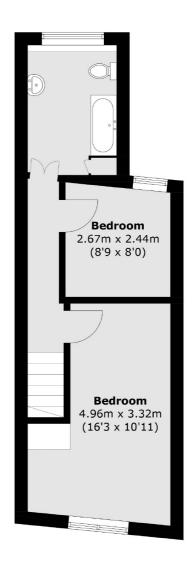

To the first floor there are two double bedrooms and a large bathroom. There is additional storage space in the loft which could potentially be converted STPP. The garden is lovely and secluded along with being easy to maintain with rear access.

### Sydney Road, Teddington, TW11

**Ground Floor** 

**First Floor** 

Total area (approx.): 74.8 sq. m (805.1 sq. ft)

Energy Rating: D. We aim to make our particulars both accurate and reliable. However they are not guaranteed; nor do they form part of an offer or contract. If you require clarification on any points then please contact us, especially if you're traveling some distance to view. Please note that appliances and heating systems have not been tested and therefore no warranties can be given as to their good working order.