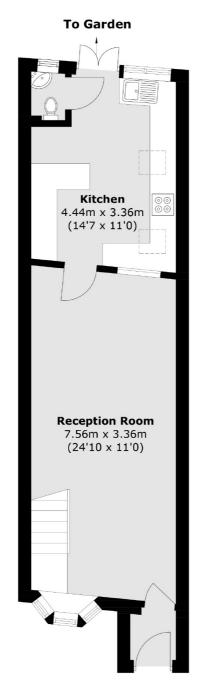

## Sydney Road, TW11

Located in a quiet cul-de-sac close to the High Street is this exceptional Victorian home. Enter into the property through the porch and into the reception room. This room is light and spacious offering plenty of space to relax and then dine. The extension to the rear of the property provides a modern kitchen/breakfast room and access to the garden. Completing the ground floor is a cloakroom.

### Sydney Road, Teddington, TW11

**Ground Floor** 

**First Floor** 

Total area (approx.): 74.8 sq. m (805.1 sq. ft)

Energy Rating: D. We aim to make our particulars both accurate and reliable. However they are not guaranteed; nor do they form part of an offer or contract. If you require clarification on any points then please contact us, especially if you're traveling some distance to view. Please note that appliances and heating systems have not been tested and therefore no warranties can be given as to their good working order.