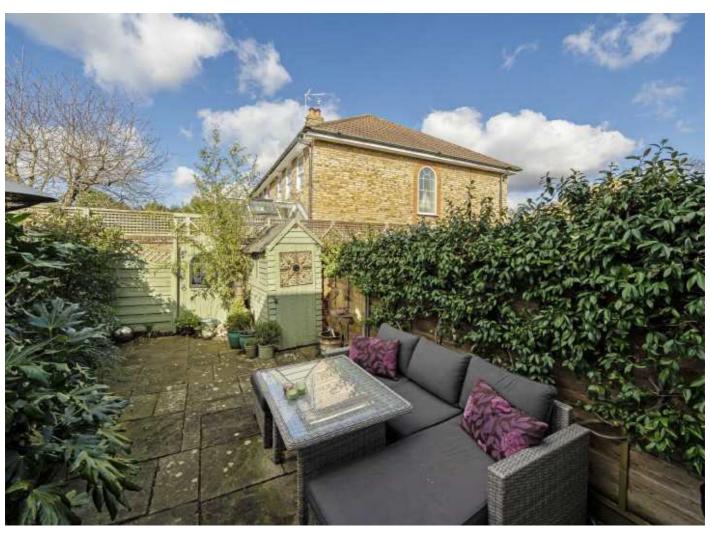

### Sydney Road, TW11 £739,950

This stunning Victorian home is located in the heart of Teddington. The property is presented in immaculate condition throughout. There are two double bedrooms and a large private garden offering the perfect entertaining space.

To the first floor there are two double bedrooms and a large bathroom. There is additional storage space in the loft which could potentially be converted STPP. The garden is lovely and secluded along with being easy to maintain with rear access.