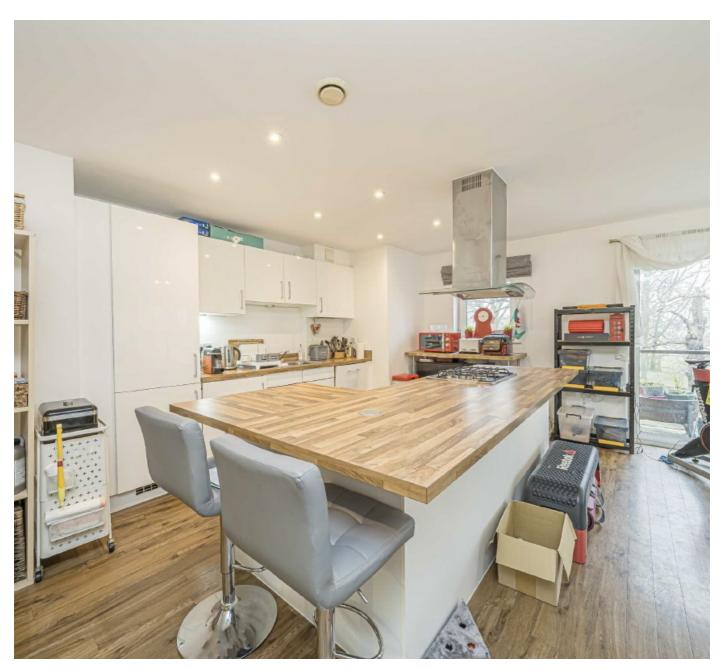

## Southcott Road, TW11

£2,495 Per calendar month

Occupying one of the largest plots in the development this two bedroom flat has some impressive views from the wrap-around balcony straight into Bushy Park making the open plan living space even more enjoyable.

## **Features**

Two Bedroom Apartment Spacious Living Room Open Plan Kitchen Suite Two Modern Bathrooms Wrap-Around Balcony Allocated Parking Space

Teddington 61 High Street Teddington TW11 8HA

Lettings 020 8288 2900 Energy Rating: B. We aim to make our particulars both accurate and reliable. However they are not guaranteed; nor do they form part of an offer or contract. If you require clarification on any points then please contact us, especially if you're traveling some distance to view. Please note that appliances and heating systems have not been tested and therefore no warranties can be given as to their good working order.