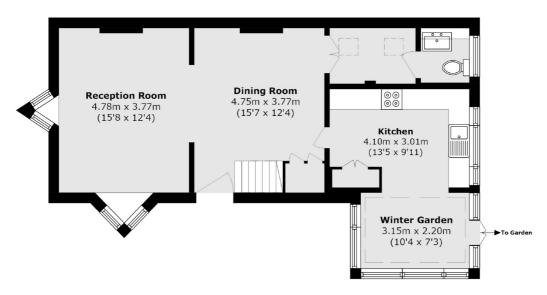

## Kings Road, TW11

Situated in the popular "Royal roads", this pretty period house is offered in good condition throughout. The house offers spacious entertaining space with a paved walled garden.

Entering the house into the front reception room with dual aspect continuing into the dining room which then leads into the kitchen/breakfast room. The house is perfect for entertaining with a lovely sun room onto a private garden. Completing the ground floor is the downstairs cloakroom.

## Kings Road, Teddington, TW11

**First Floor** 

**Ground Floor** 

Total area (approx.): 114.7. sq. m (1234.6 sq. ft) (Including Winter Garden)

020 8288 8288