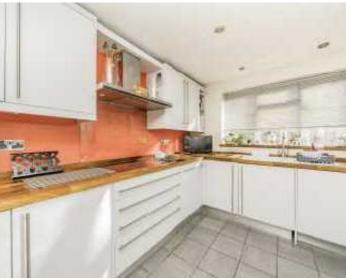

## Kings Road, TW11

Situated in the popular "Royal roads", this pretty period house is offered in good condition throughout. The house offers spacious entertaining space with a paved walled garden.

Entering the house into the front reception room with dual aspect continuing into the dining room which then leads into the kitchen/breakfast room. The house is perfect for entertaining with a lovely sun room onto a private garden. Completing the ground floor is the downstairs cloakroom.