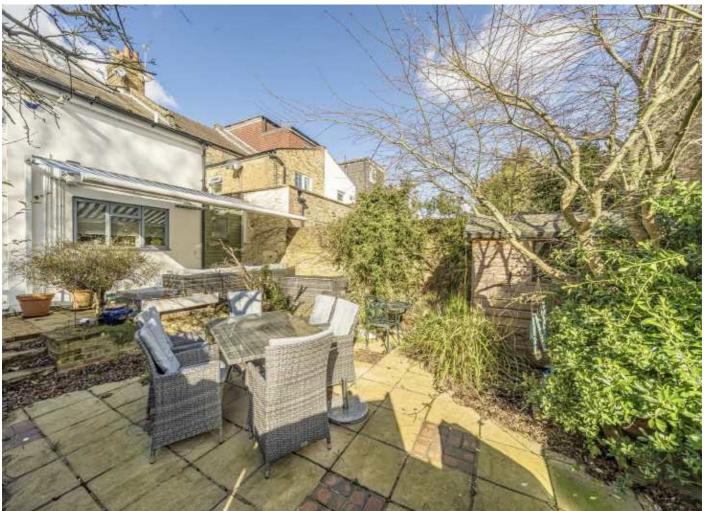

## Kings Road, TW11

Situated in the popular "Royal roads", this pretty period house is offered in good condition throughout. The house offers spacious entertaining space with a paved walled garden.

Entering the house into the front reception room with dual aspect continuing into the dining room which then leads into the kitchen/breakfast room. The house is perfect for entertaining with a lovely sun room onto a private garden. Completing the ground floor is the downstairs cloakroom.

On the first floor there is a family bathroom and three bedrooms, the master with an en suite shower room. There is a ladder up to a loft which is currently used for storage.

Kings Road is located a short walk from Teddington Broad Street, Teddington and Fulwell mainline stations plus there is easy access to Bushy Park.