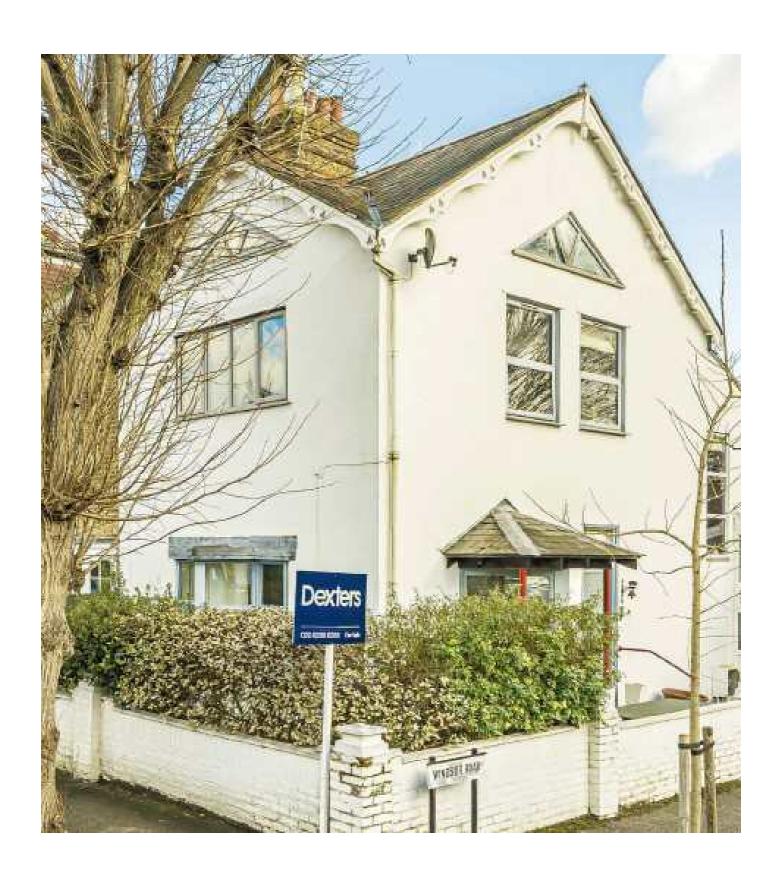

Kings Road, TW11 £965,000

## Kings Road, TW11

Situated in the popular "Royal roads", this pretty period house is offered in good condition throughout. The house offers spacious entertaining space with a paved walled garden.

Entering the house into the front reception room with dual aspect continuing into the dining room which then leads into the kitchen/breakfast room. The house is perfect for entertaining with a lovely sun room onto a private garden. Completing the ground floor is the downstairs cloakroom.