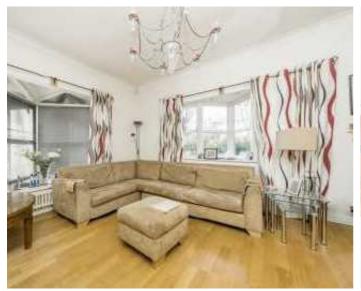

## Kings Road, TW11

Situated in the popular "Royal roads", this pretty period house is offered in good condition throughout. The house offers spacious entertaining space with a paved walled garden.

Entering the house into the front reception room with dual aspect continuing into the dining room which then leads into the kitchen/breakfast room. The house is perfect for entertaining with a lovely sun room onto a private garden. Completing the ground floor is the downstairs cloakroom.