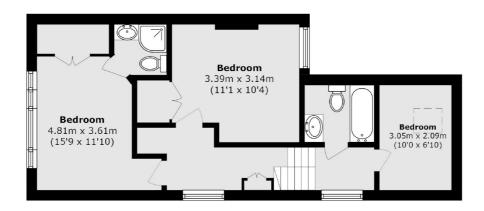

On the first floor there is a family bathroom and three bedrooms, the master with an en suite shower room. There is a ladder up to a loft which is currently used for storage.

Kings Road is located a short walk from Teddington Broad Street, Teddington and Fulwell mainline stations plus there is easy access to Bushy Park.

## **Features**

Three Bedrooms
Two Bath/Shower rooms
Period Features
Excellent School Catchment
End Of Terrace
Secluded Garden

## Kings Road, Teddington, TW11

**First Floor** 

**Ground Floor** 

Total area (approx.): 114.7. sq. m (1234.6 sq. ft) (Including Winter Garden)

020 8288 8288