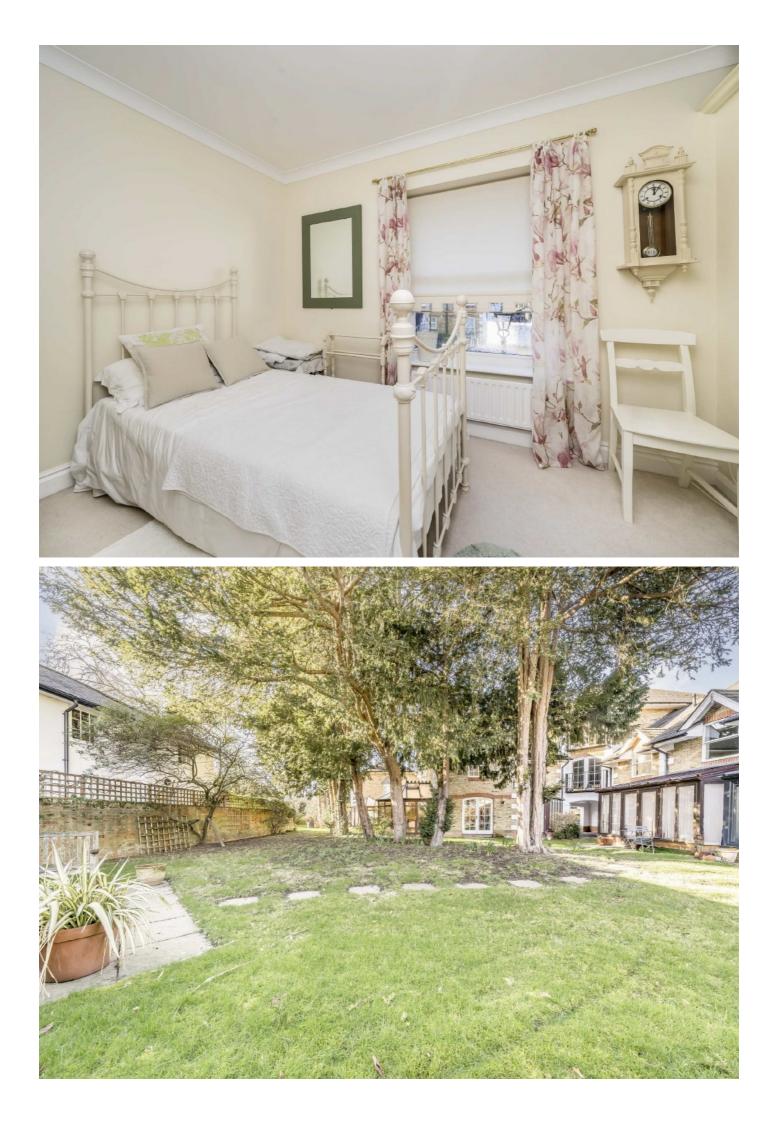

## White Heron Mews, TW11

There is a modern kitchen to the front of the property overlooking the development along with a downstairs cloakroom. To the rear of the property there is a spacious double reception room with space to entertain and this leads onto the conservatory which has lovely views of the communal gardens. There are two bedrooms to the first floor, both with fitted storage and a family bathroom.

The communal gardens is a quiet and tranquil space to enjoy moment from the High Street. The development also offers a pedestrian gate accessed from Park Road and Park Lane.