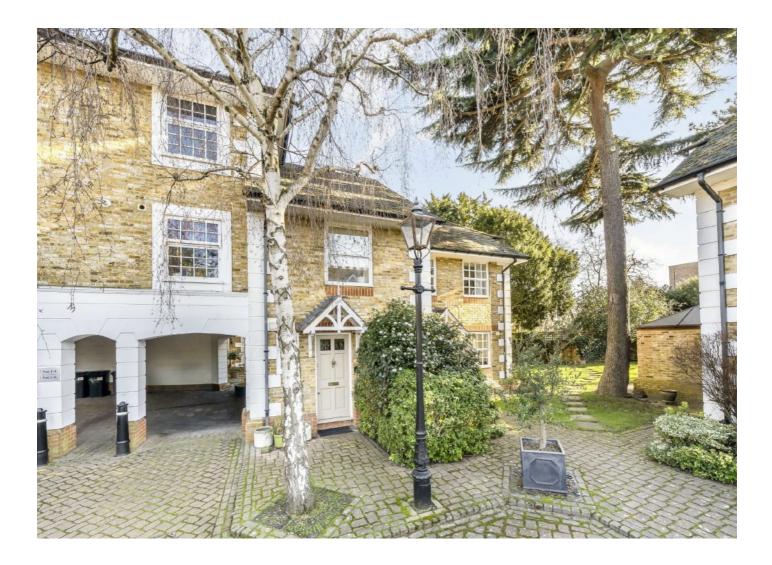

## White Heron Mews, TW11 £829,950

Rare to the market this modern home is located in a popular gated development in central Teddington. This house offers off street parking and no onward chain, not one to miss out on!

White Heron Mews is accessed via Park Lane. Ideal for transport links from Teddington mainline station and Bushy Park, Teddington High Street and the River Thames are all very close by.