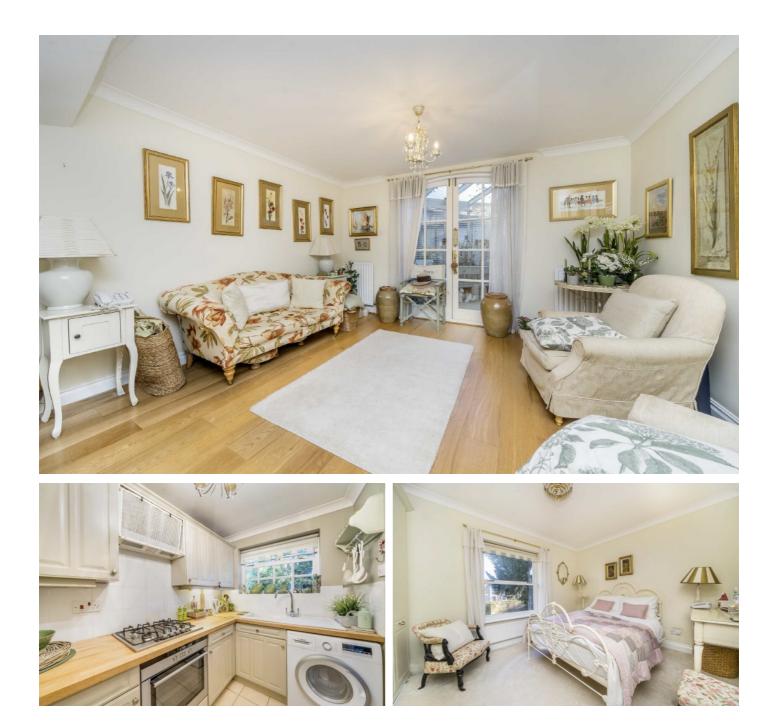

## White Heron Mews, TW11

There is a modern kitchen to the front of the property overlooking the development along with a downstairs cloakroom. To the rear of the property there is a spacious double reception room with space to entertain and this leads onto the conservatory which has lovely views of the communal gardens. There are two bedrooms to the first floor, both with fitted storage and a family bathroom.