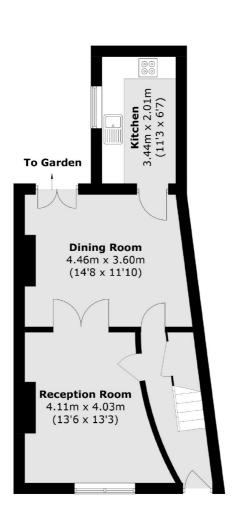

## Wick Road, TW11

Set in this perfect spot, close to schools, transport links and Royal Bushy Park. There is over 1200 sq ft with four bedrooms and flexible accommodation.

The accommodation is arranged over three floors with high ceilings throughout as well as being very light and spacious. The hallway leads through to a reception area and then a separate dining room. Completing the ground floor there is a modern kitchen and access onto the garden. Which opens onto the kitchen with access onto the garden.

To the first floor there are two double bedrooms and a modern shower room and to the top floor there are a further two double bedrooms and a bathroom.

The garden is paved and benefits from rear access.

## **Second Floor**

**Ground Floor** 

**First Floor** 

Total area (approx.): 116.1 sq. m (1,249.7 sq. ft)