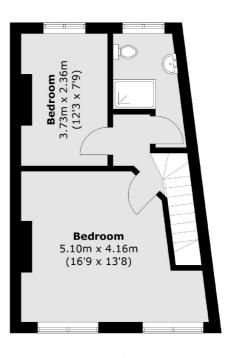

To the first floor there are two double bedrooms and a modern shower room and to the top floor there are a further two double bedrooms and a bathroom.

The garden is paved and benefits from rear access.

## **Second Floor**

**Ground Floor** 

**First Floor** 

Total area (approx.): 116.1 sq. m (1,249.7 sq. ft)