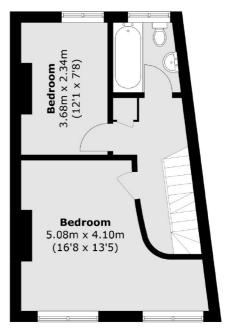

To the first floor there are two double bedrooms and a modern shower room and to the top floor there are a further two double bedrooms and a bathroom.

The garden is paved and benefits from rear access.

## **Second Floor**

**Ground Floor** 

**First Floor** 

Total area (approx.): 116.1 sq. m (1,249.7 sq. ft)