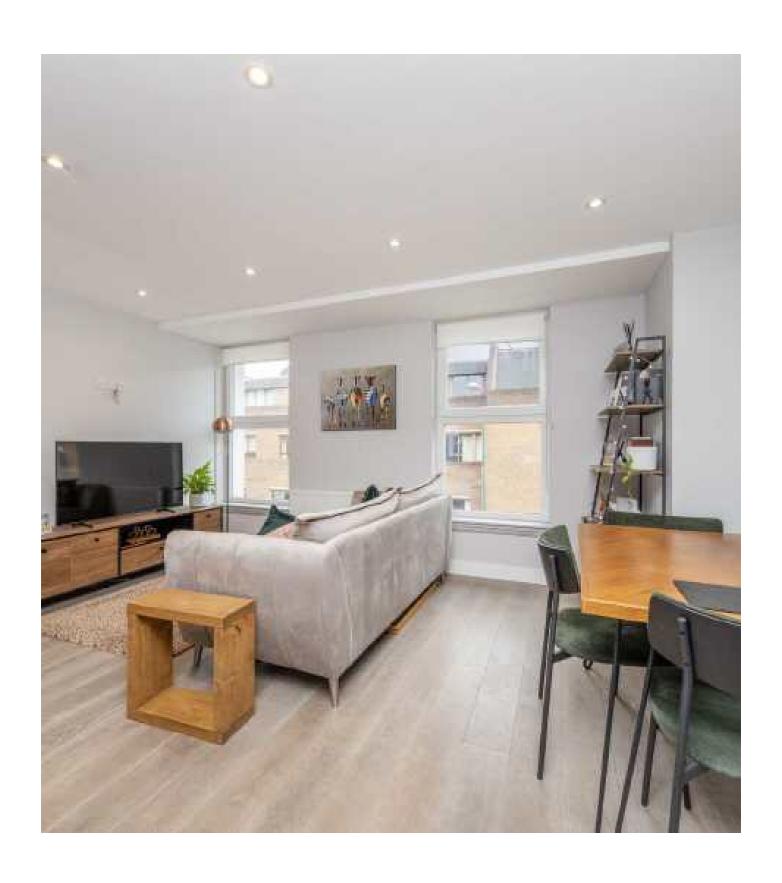

## The Causeway, TW11

A stunning purpose built apartment situated in central Teddington and offered in excellent condition. The property is exceptionally light and spacious.

The property is accessed via a lift or stairs and situated on the second floor. With outstanding fixtures and fittings throughout including a multimedia speaker system there is a stunning open plan kitchen/living space, two well proportioned double bedrooms with fitted wardrobes and a luxurious bathroom suite.

## **Features**

Modern Apartment Two Double Bedrooms Open Plan Kitchen Spacious Lounge Luxurious Bathroom Suite Central Location