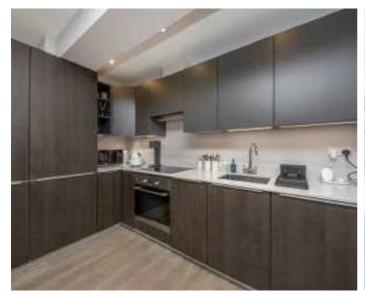

## The Causeway, TW11

A stunning purpose built apartment situated in central Teddington and offered in excellent condition. The property is exceptionally light and spacious.

The property is accessed via a lift or stairs and situated on the second floor. With outstanding fixtures and fittings throughout including a multimedia speaker system there is a stunning open plan kitchen/living space, two well proportioned double bedrooms with fitted wardrobes and a luxurious bathroom suite.

## **Features**

Modern Apartment Two Double Bedrooms Open Plan Kitchen Spacious Lounge Luxurious Bathroom Suite Central Location