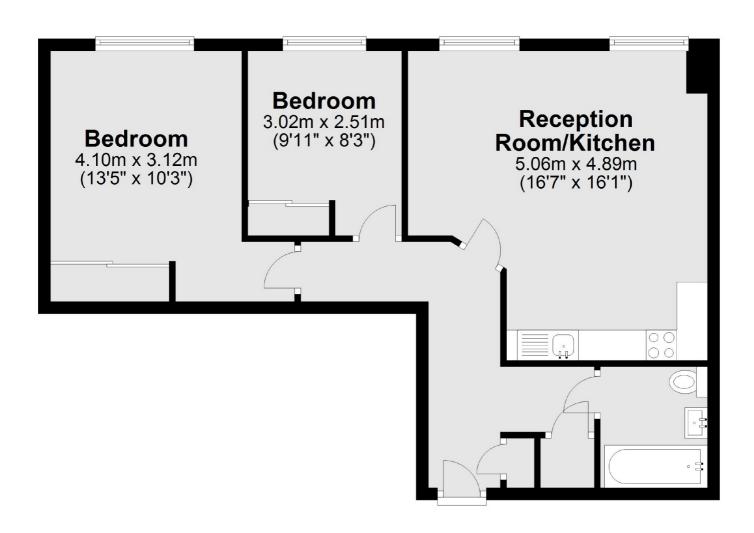

## The Causeway, Teddington, TW11

Total area: approx. 57.9 sq. metres (623.2 sq. feet)