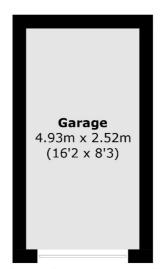

**Ground Floor** 

(Not Shown In Actual Location / Orientation)

**First Floor** 

Total area (approx.): 67.1 sq. m (722.2 sq. ft) Garage (approx.): 12.4 sq. m (133.5 sq. ft)