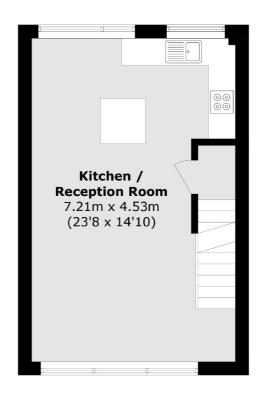

**Ground Floor** 

(Not Shown In Actual Location / Orientation)

**First Floor** 

Total area (approx.): 67.1 sq. m (722.2 sq. ft) Garage (approx.): 12.4 sq. m (133.5 sq. ft)