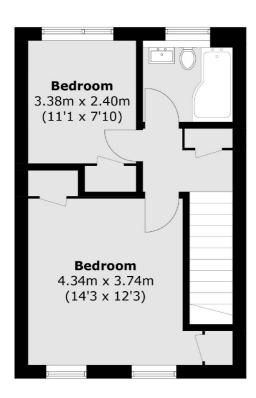

**Ground Floor** 

(Not Shown In Actual Location / Orientation)

**First Floor** 

Total area (approx.): 67.1 sq. m (722.2 sq. ft) Garage (approx.): 12.4 sq. m (133.5 sq. ft)