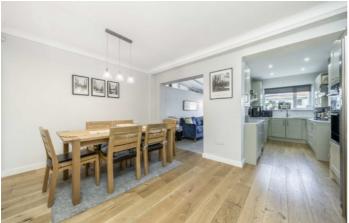

## Strathmore Road, TW11

The ground floor is spacious with a large front reception room with a feature fireplace this t leads through to a dining room with solid oak flooring.

From the dining room there are french doors leading onto the garden which is secluded and landscaped with a long artificial lawn and raised patio/eating area.

The kitchen is a modern shaker style. There are three double bedrooms over the first and second floors with two modern bath/shower rooms. There is plenty of storage throughout this lovely home.