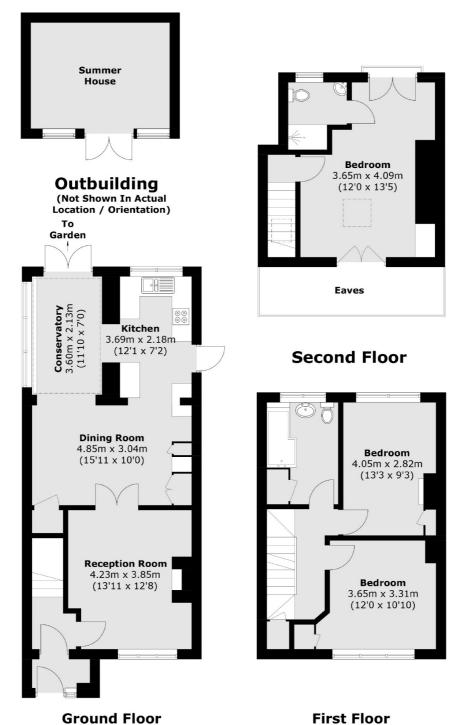

### Strathmore Road, Teddington, TW11

Total area (approx.): 122.2 sq. m (1,315.3 sq. ft) Summer House : 13.8 sq. m (148.5 sq . ft)

020 8288 8288

Sales