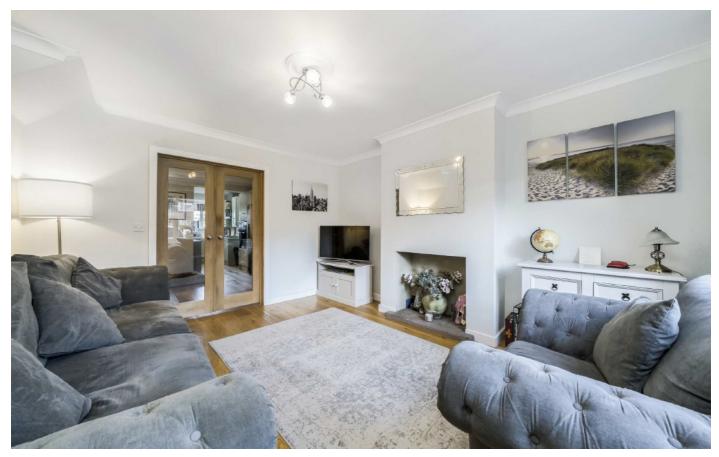

## Strathmore Road, TW11

The ground floor is spacious with a large front reception room with a feature fireplace this t leads through to a dining room with solid oak flooring.

From the dining room there are french doors leading onto the garden which is secluded and landscaped with a long artificial lawn and raised patio/eating area.