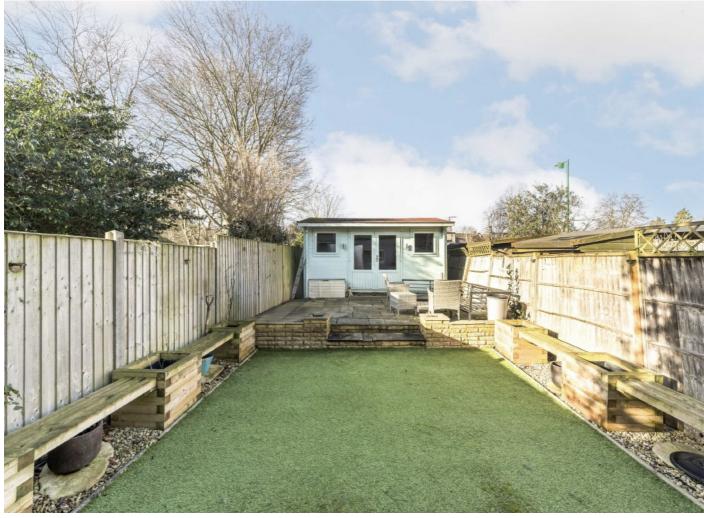

## Strathmore Road, TW11

The ground floor is spacious with a large front reception room with a feature fireplace this t leads through to a dining room with solid oak flooring.

From the dining room there are french doors leading onto the garden which is secluded and landscaped with a long artificial lawn and raised patio/eating area.