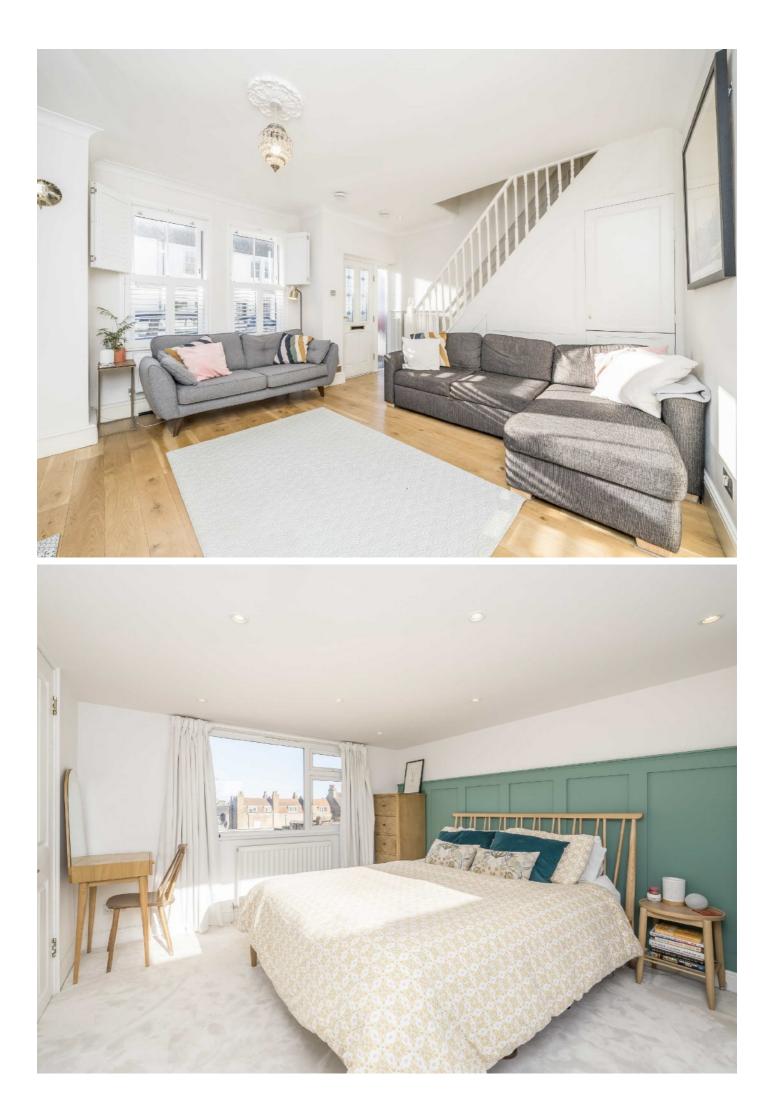

Upstairs, the first and second floors have also had newly fitted carpets throughout. On the first floor there are two double bedrooms and a family bathroom, the top floor has a master bedroom with an en suite shower room and fitted wardrobes creating excellent storage.