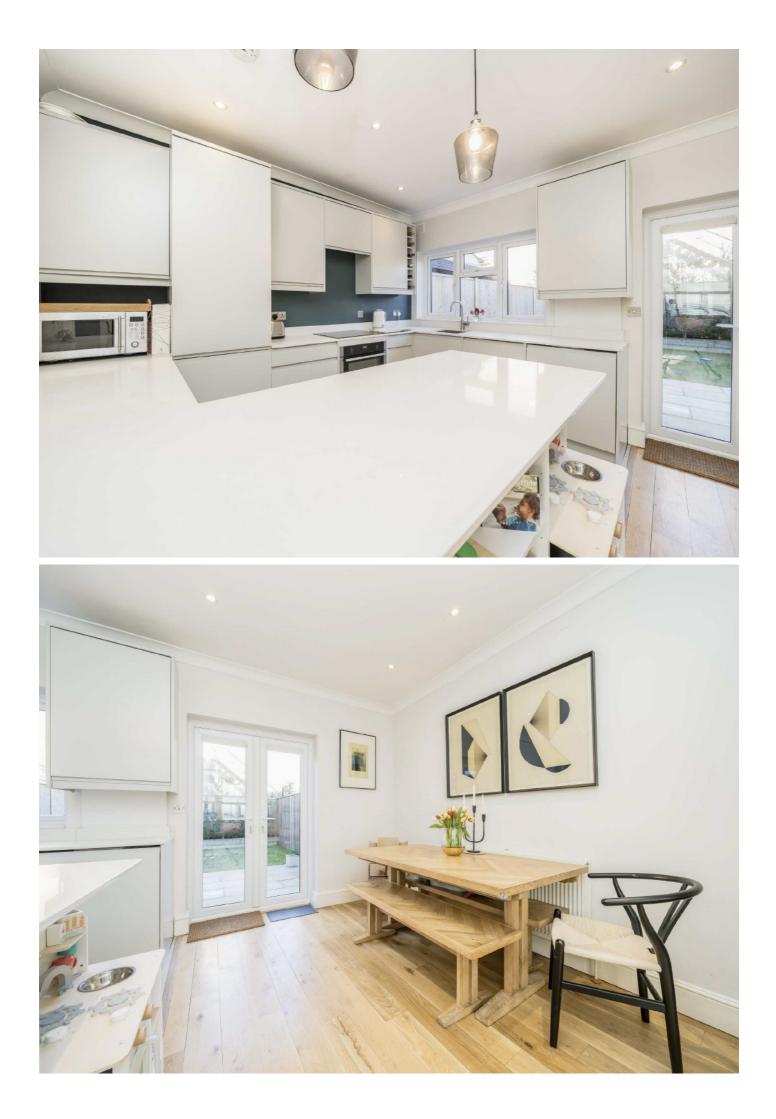

Entering the house into a beautiful bright reception room which has a pretty fireplace, fitted alcove cupboards with floating shelves and recently updated oak flooring throughout the ground floor. This room opens into the kitchen/ dining room which is an excellent space for a family or entertaining. The kitchen has light grey units with a large bar area and has recently been fitted with Neff appliances and Quartz worktops. This then leads out onto the garden which has been laid to lawn, has a patio seating area and is larger than most on the road.