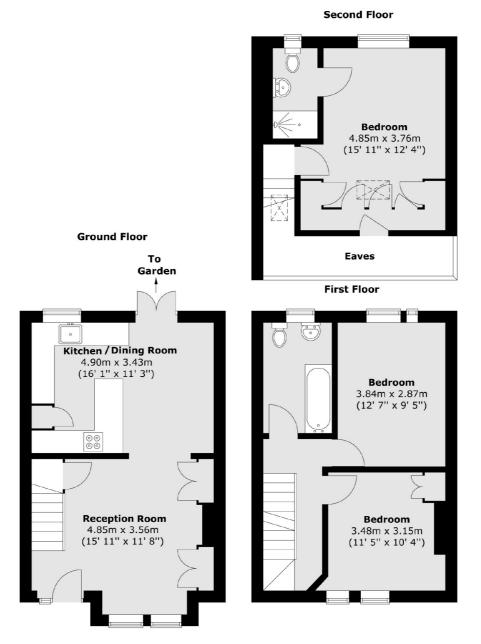

## Springfield Road, Teddington, TW11

Total area (approx.): 93.9 sq. m (1011 sq. ft)

Teddington 61 High Street Teddington TW11 8HA Sales 020 8288 8288 Energy Rating: D. We aim to make our particulars both accurate and reliable. However they are not guaranteed; nor do they form part of an offer or contract. If you require clarification on any points then please contact us, especially if you're traveling some distance to view. Please note that appliances and heating systems have not been tested and therefore no warranties can be given as to their good working order.

Upstairs, the first and second floors have also had newly fitted carpets throughout. On the first floor there are two double bedrooms and a family bathroom, the top floor has a master bedroom with an en suite shower room and fitted wardrobes creating excellent storage.

Entering the house into a beautiful bright reception room which has a pretty fireplace, fitted alcove cupboards with floating shelves and recently updated oak flooring throughout the ground floor. This room opens into the kitchen/ dining room which is an excellent space for a family or entertaining. The kitchen has light grey units with a large bar area and has recently been fitted with Neff appliances and Quartz worktops. This then leads out onto the garden which has been laid to lawn, has a patio seating area and is larger than most on the road.