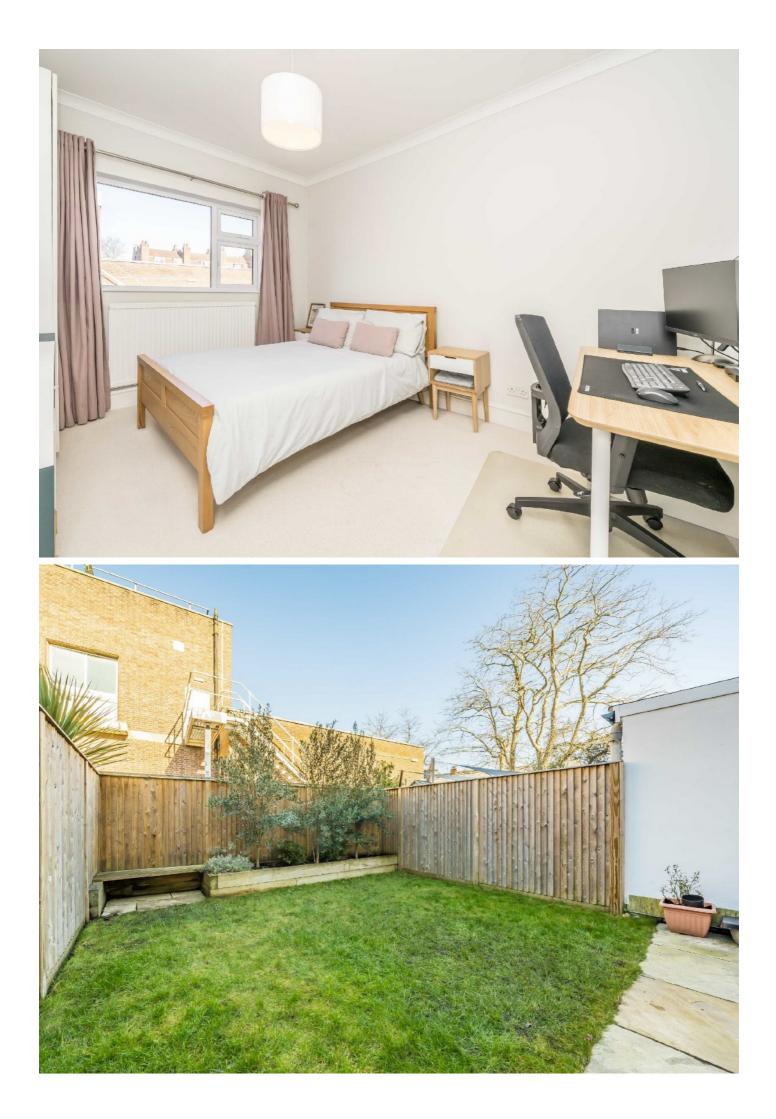

Upstairs, the first and second floors have also had newly fitted carpets throughout. On the first floor there are two double bedrooms and a family bathroom, the top floor has a master bedroom with an en suite shower room and fitted wardrobes creating excellent storage.

Entering the house into a beautiful bright reception room which has a pretty fireplace, fitted alcove cupboards with floating shelves and recently updated oak flooring throughout the ground floor. This room opens into the kitchen/ dining room which is an excellent space for a family or entertaining. The kitchen has light grey units with a large bar area and has recently been fitted with Neff appliances and Quartz worktops. This then leads out onto the garden which has been laid to lawn, has a patio seating area and is larger than most on the road.