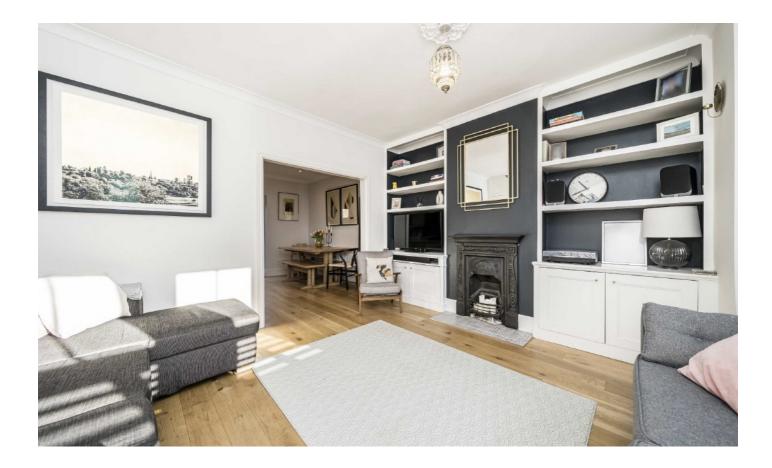

Entering the house into a beautiful bright reception room which has a pretty fireplace, fitted alcove cupboards with floating shelves and recently updated oak flooring throughout the ground floor. This room opens into the kitchen/ dining room which is an excellent space for a family or entertaining. The kitchen has light grey units with a large bar area and has recently been fitted with Neff appliances and Quartz worktops. This then leads out onto the garden which has been laid to lawn, has a patio seating area and is larger than most on the road.