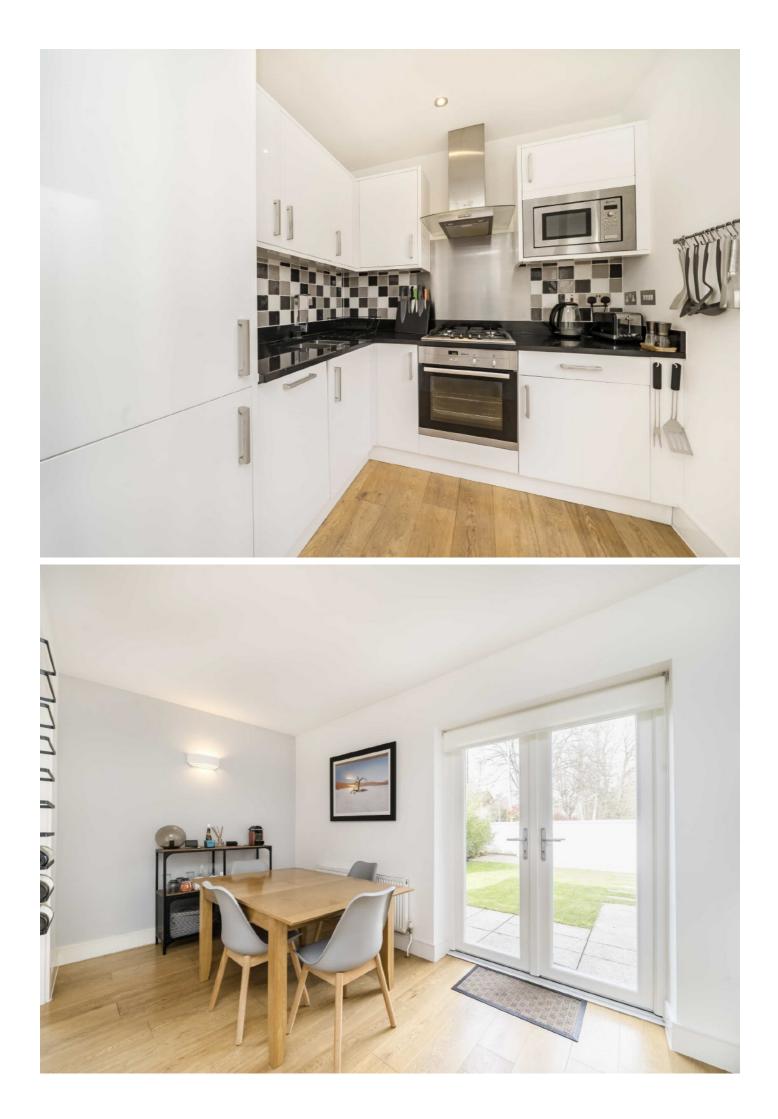

From the front door you enter into a hallway and through into a large reception room with a dining area. There are dual aspect windows and a set of French doors which lead onto the garden.

There is a modern kitchen with integrated appliances and a side door. In addition there is a shower room to the ground floor and additional storage. Upstairs there are two double bedrooms, both rooms have fitted storage and the master has an en suite.