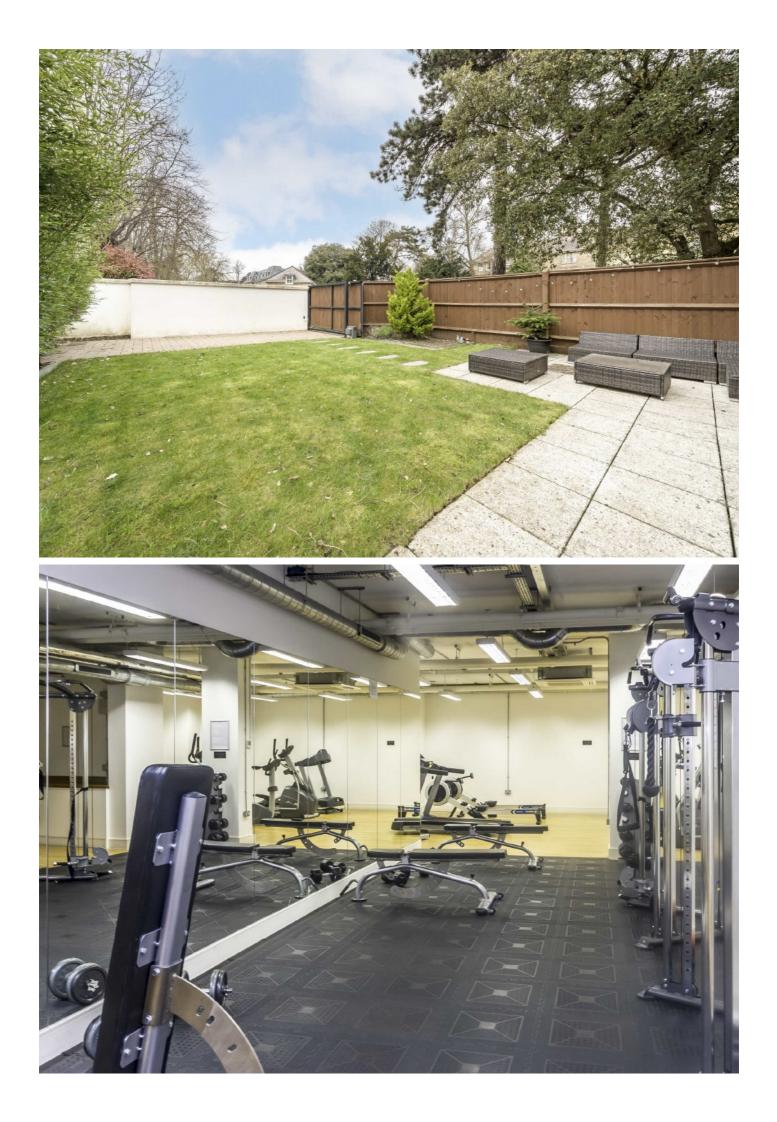

The garden is laid to lawn and there is a private parking space accessed through an electric gate. The development offers stunning grounds.

The location will sell itself. A short walk to Hampton Wick station with a direct link to Waterloo. Bushy Park, Kingston shopping centre and Riverside are all close by with lots of shops, restaurants and bars.