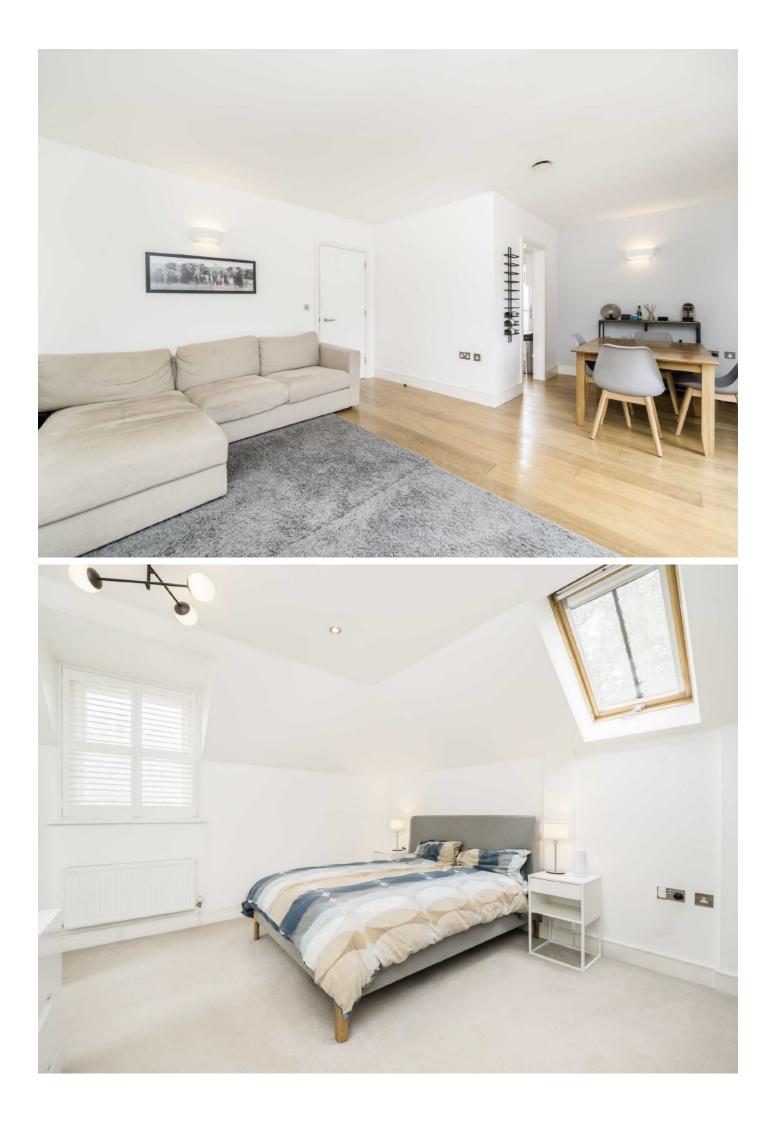

From the front door you enter into a hallway and through into a large reception room with a dining area. There are dual aspect windows and a set of French doors which lead onto the garden.

There is a modern kitchen with integrated appliances and a side door. In addition there is a shower room to the ground floor and additional storage. Upstairs there are two double bedrooms, both rooms have fitted storage and the master has an en suite.