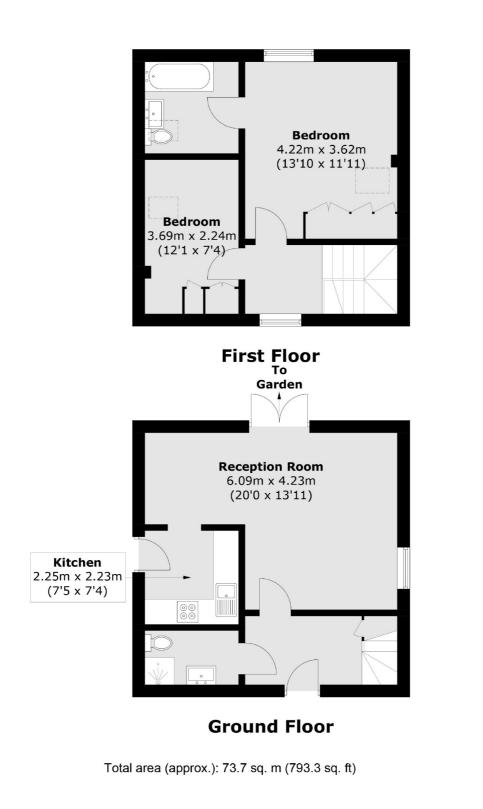

From the front door you enter into a hallway and through into a large reception room with a dining area. There are dual aspect windows and a set of French doors which lead onto the garden.

There is a modern kitchen with integrated appliances and a side door. In addition there is a shower room to the ground floor and additional storage. Upstairs there are two double bedrooms, both rooms have fitted storage and the master has an en suite.