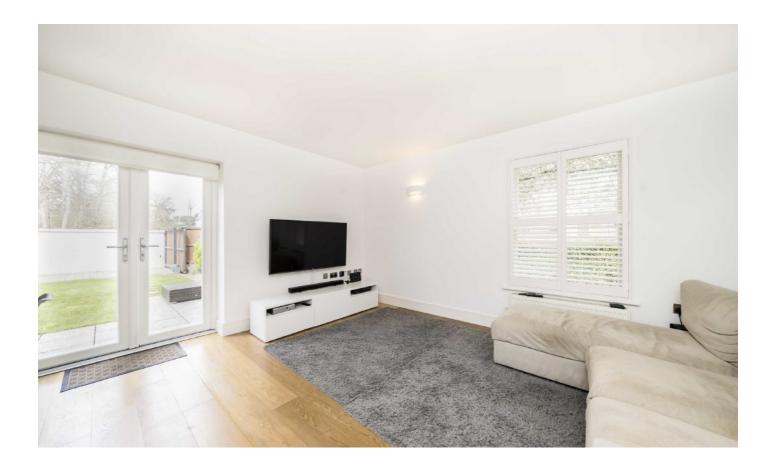

From the front door you enter into a hallway and through into a large reception room with a dining area. There are dual aspect windows and a set of French doors which lead onto the garden.

There is a modern kitchen with integrated appliances and a side door. In addition there is a shower room to the ground floor and additional storage. Upstairs there are two double bedrooms, both rooms have fitted storage and the master has an en suite.