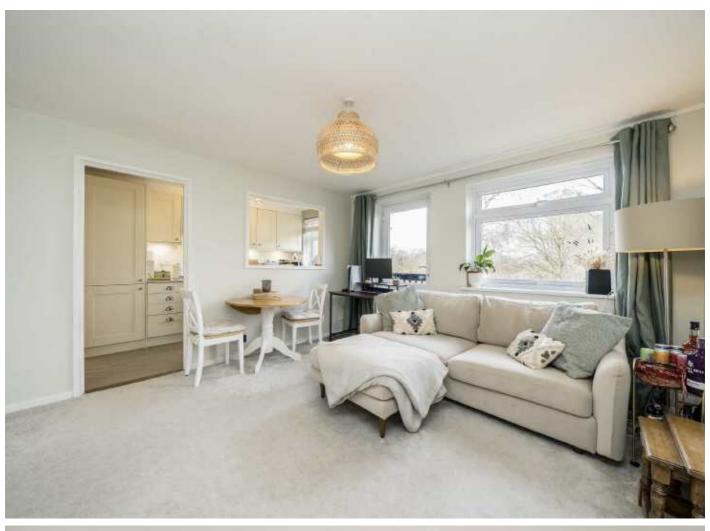

Entering the hallway, all rooms lead off. The reception room is beautifully decorated in neutral tones and has views over Bushy Park. The kitchen leads off and is fully fitted with a utility area. The bathroom has been recently fitted and the bedroom has fitted wardrobes. Additionally, there is loft access for extra storage.