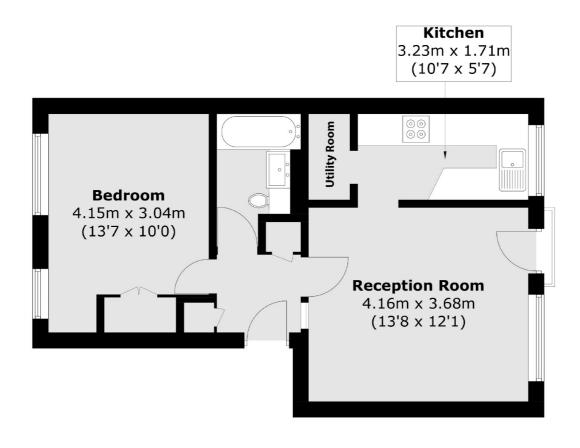

## Harrowdene Gardens, Teddington, TW11

Total area (approx.): 43.4 sq. m (467.1 sq. ft)

Teddington

Teddington

TW118HA

61 High Street

020 8288 8288