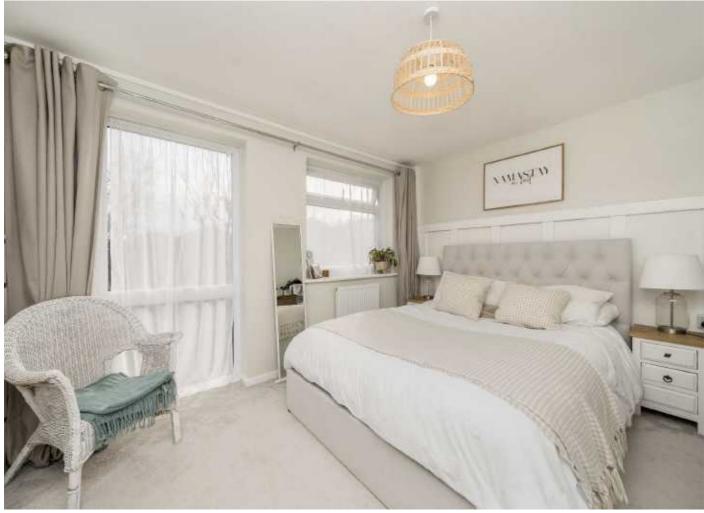

Entering the hallway, all rooms lead off. The reception room is beautifully decorated in neutral tones and has views over Bushy Park. The kitchen leads off and is fully fitted with a utility area. The bathroom has been recently fitted and the bedroom has fitted wardrobes. Additionally, there is loft access for extra storage.