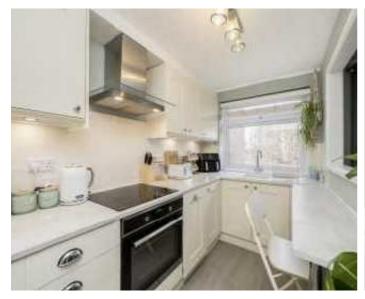

Entering the hallway, all rooms lead off. The reception room is beautifully decorated in neutral tones and has views over Bushy Park. The kitchen leads off and is fully fitted with a utility area. The bathroom has been recently fitted and the bedroom has fitted wardrobes. Additionally, there is loft access for extra storage.