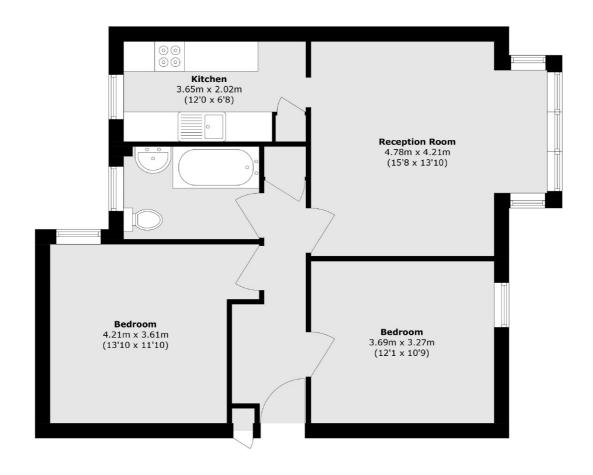

### Teddington Park, Teddington, TW11

Total area (approx.): 65.3 sq. m (702.8 sq. ft)

External cupboard (approx.): 0.1 sq. m (1.0 sq. ft)

Teddington

Teddington

TW118HA

Sales

61 High Street