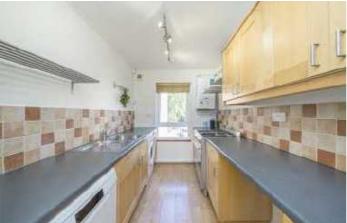

## Teddington Park, TW11

Enter into the hallway which offers ample space for coats and shoes. This apartment offers bright and spacious accommodation throughout with two generous double bedrooms.

The 15ft reception room which is south facing offers plenty of space as a lounge with room to also dine and leads through to the kitchen. The kitchen has space for all appliances and a large storage cupboard. Completing the apartment there is a bathroom with Aqualisa shower over the bath and additional storage in the hallway.