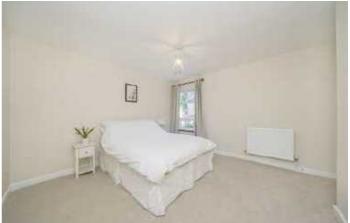

## Teddington Park, TW11

Enter into the hallway which offers ample space for coats and shoes. This apartment offers bright and spacious accommodation throughout with two generous double bedrooms.

The 15ft reception room which is south facing offers plenty of space as a lounge with room to also dine and leads through to the kitchen. The kitchen has space for all appliances and a large storage cupboard. Completing the apartment there is a bathroom with Aqualisa shower over the bath and additional storage in the hallway.