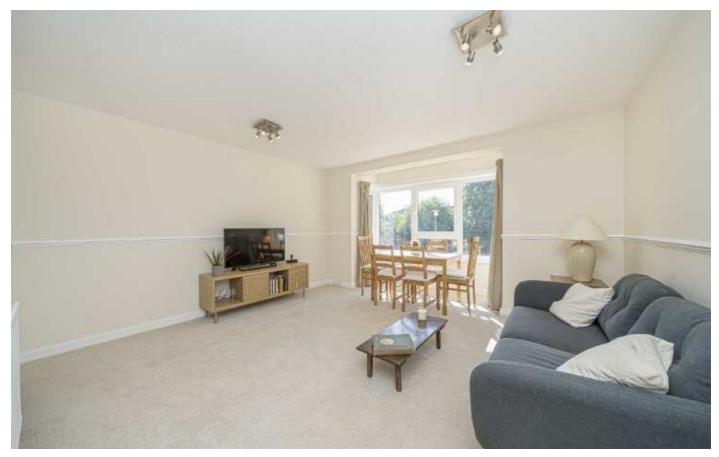

## Teddington Park, TW11

Enter into the hallway which offers ample space for coats and shoes. This apartment offers bright and spacious accommodation throughout with two generous double bedrooms.

The 15ft reception room which is south facing offers plenty of space as a lounge with room to also dine and leads through to the kitchen. The kitchen has space for all appliances and a large storage cupboard. Completing the apartment there is a bathroom with Aqualisa shower over the bath and additional storage in the hallway.