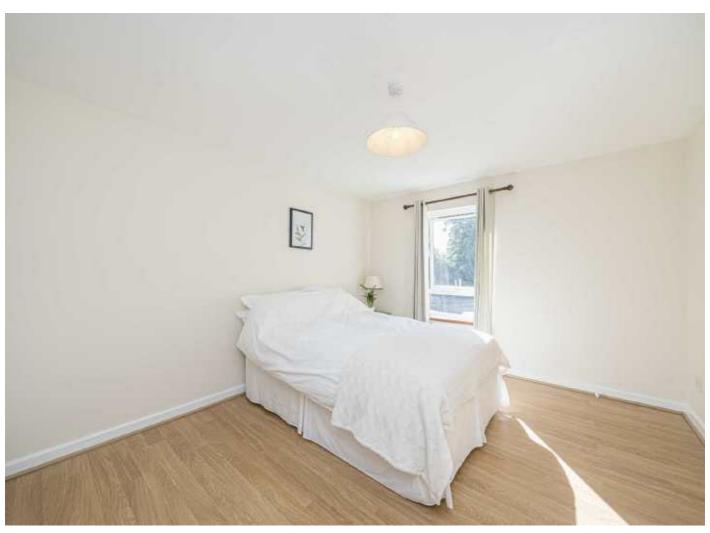

## Teddington Park, TW11

Enter into the hallway which offers ample space for coats and shoes. This apartment offers bright and spacious accommodation throughout with two generous double bedrooms.

The 15ft reception room which is south facing offers plenty of space as a lounge with room to also dine and leads through to the kitchen. The kitchen has space for all appliances and a large storage cupboard. Completing the apartment there is a bathroom with Aqualisa shower over the bath and additional storage in the hallway.