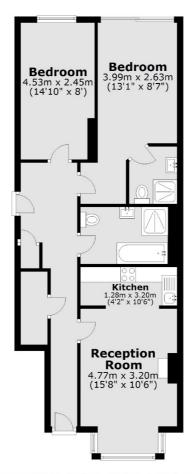

#### **Ground Floor**

Total area: approx. 67.9 sq. metres (731.1 sq. feet)

Teddington

Teddington

TW118HA

Sales

61 High Street

020 8288 8288