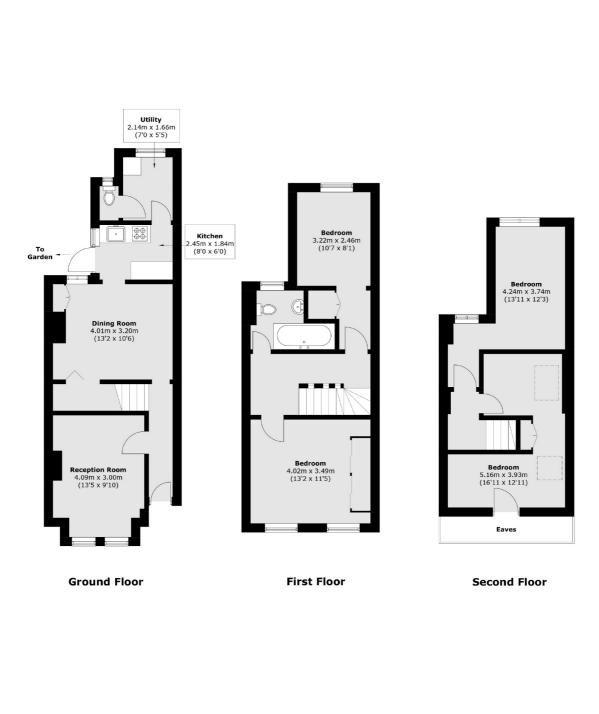

## York Road, Teddington, TW11

Total area (approx.): 113.5 sq. m (1221.7 sq. ft) (Excluding Eaves)

Teddington 61 High Street Teddington TW118HA Sales 020 8288 8288 Energy Rating: C. We aim to make our particulars both accurate and reliable. However they are not guaranteed; nor do they form part of an offer or contract. If you require clarification on any points then please contact us, especially if you're traveling some distance to view. Please note that appliances and heating systems have not been tested and therefore no warranties can be given as to their good working order.