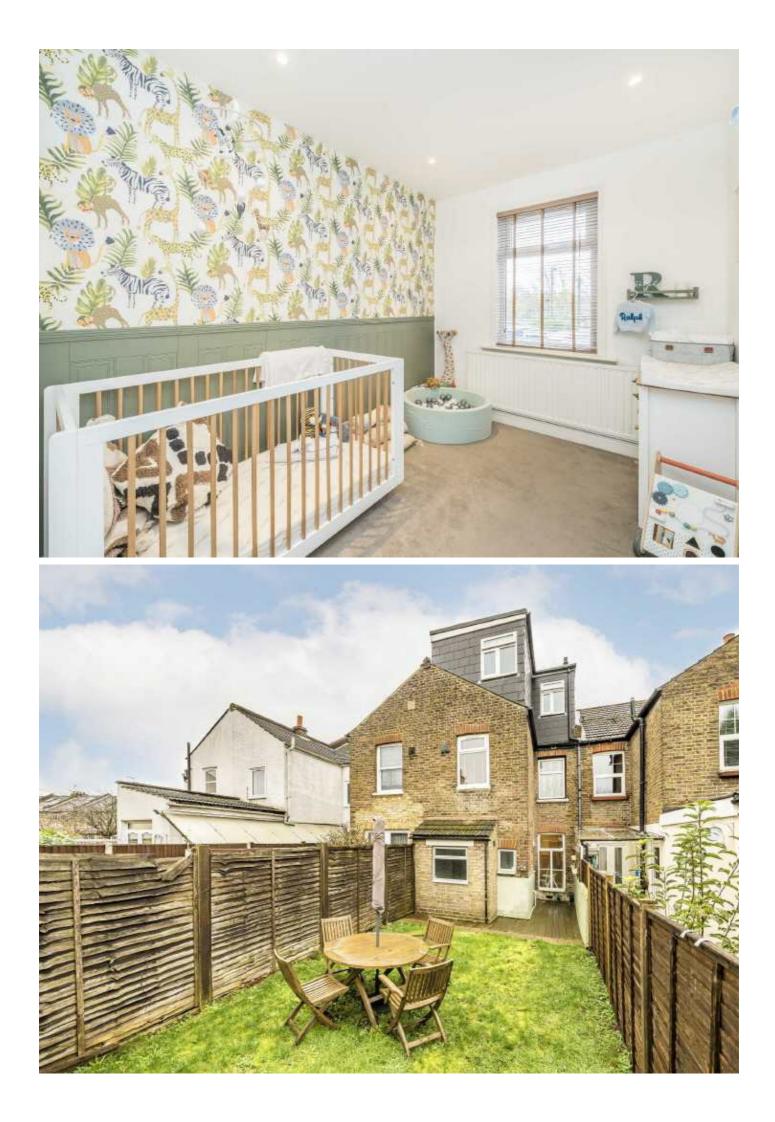

Enter into the hallway which has recently been decorated with panelling and a new flooring which continues through the ground floor and into the two reception rooms. The second reception room leads onto the kitchen and utility room.

Over the first and second floors there are four bedrooms. All of the bedrooms are double rooms with fitted storage. In addition there is a smart family bathroom.

There is a secluded rear garden and potential to extend the kitchen subject to planning permission.

York Road is excellent for school catchment, primary and secondary. Close to Teddington mainline station, Bushy Park and The River Thames. Teddington High Street is within easy reach.