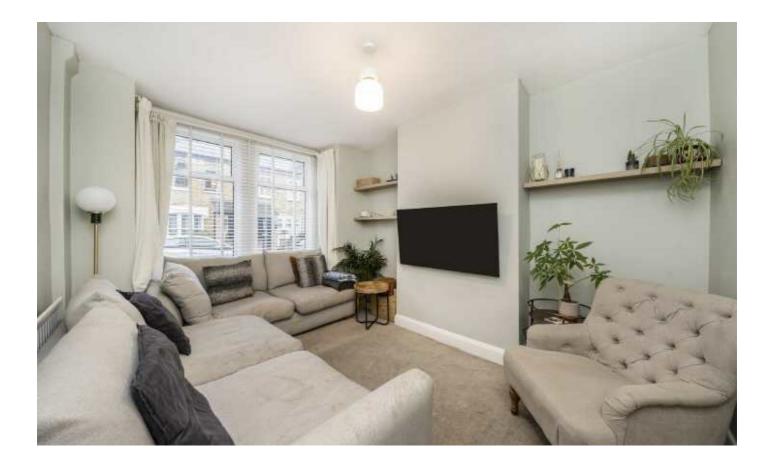

Enter into the hallway which has recently been decorated with panelling and a new flooring which continues through the ground floor and into the two reception rooms. The second reception room leads onto the kitchen and utility room.