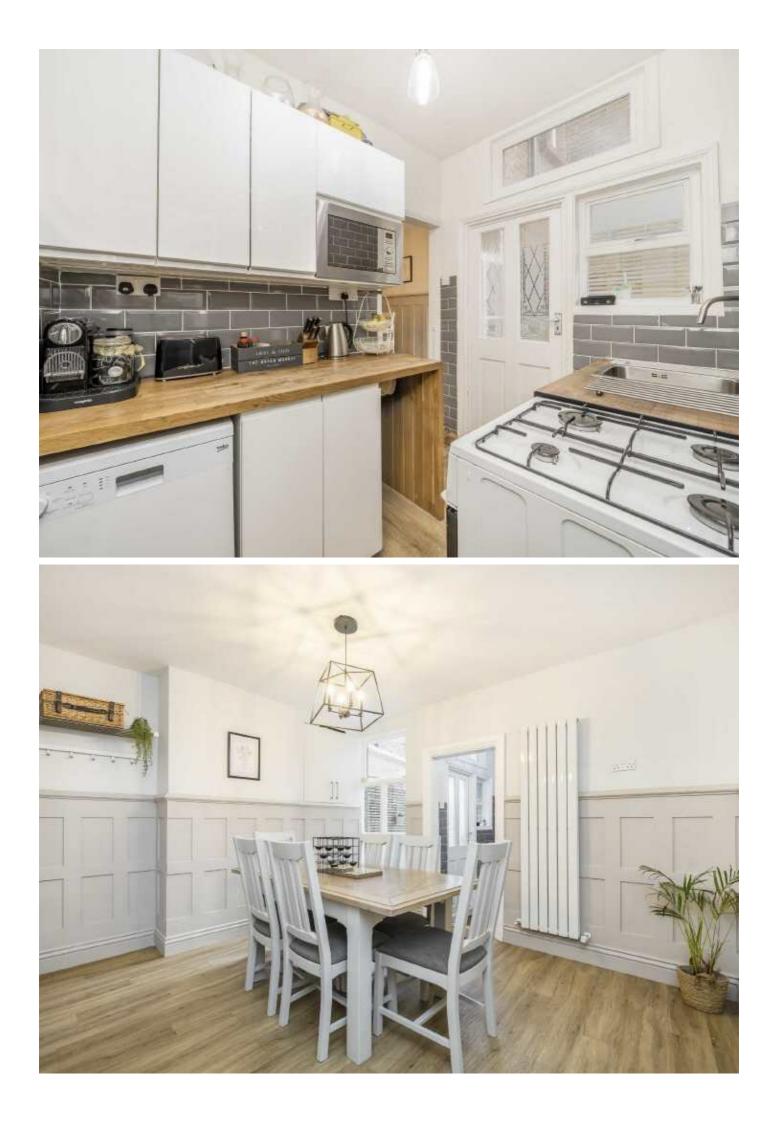

Enter into the hallway which has recently been decorated with panelling and a new flooring which continues through the ground floor and into the two reception rooms. The second reception room leads onto the kitchen and utility room.